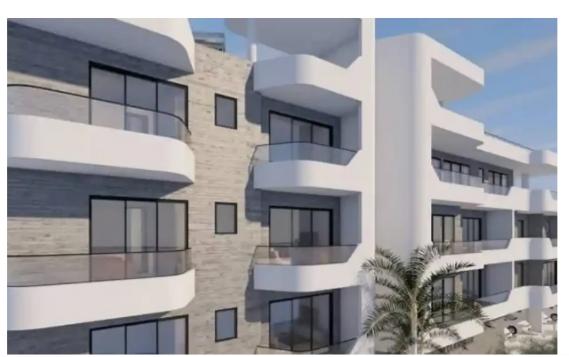

## 2-bedroom penthouse f?r s?le

Limassol, Green-Area-Mersinies-Paniotis-Agia-Paraskevi-Germasogeias-Villag-4044, Cyprus

**Offered at:** € 350,000

**Estate ID:** 71194

**Ref:** ba5474690

NET internal area: 75

Bathrooms: 2

Bedrooms: 2

Parking spaces: Covered cars

Available from: 2024-10-25

Offered at: 350,000

Type: **Penthouse** 

""""This modern 2-bedroom apartment in Germasogeia village offers breathtaking sea and mountain views. Featuring sleek, contemporary finishes, the apartment includes an open-plan living area, a fully equipped kitchen, and a spacious bedroom. Located in a tranquil setting, it's the perfect blend of comfort and natural beauty, just minutes away from local amenities and the beach.""""...