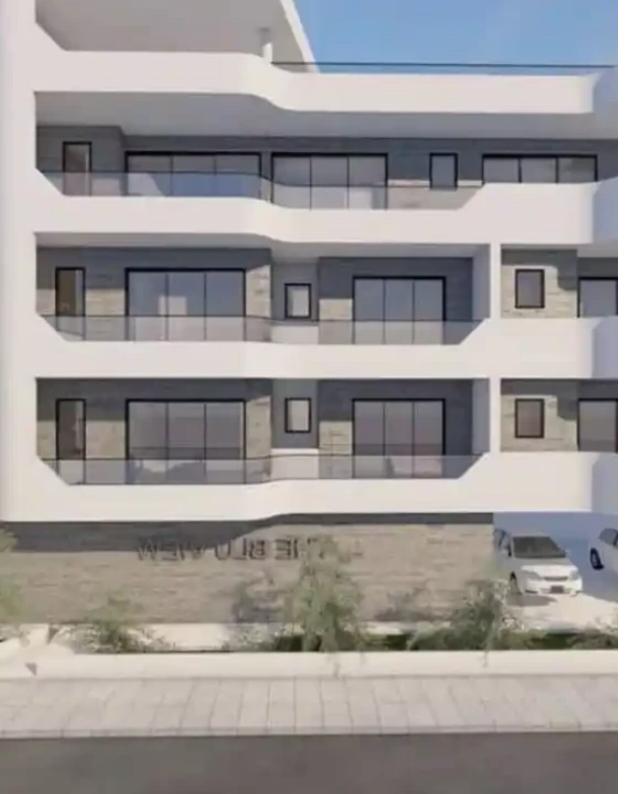

## 2-bedroom penthouse f?r s?le

Limassol, Green-Area-Mersinies-Paniotis-Agia-Paraskevi-Germasogeias-Villag-4044, Cyprus

**Offered at:** € 350,000

**Estate ID:** 71194

**Ref:** ba5474690

NET internal area: 75

Bathrooms: 2

Bedrooms: 2

Parking spaces: Covered cars

Available from: 2024-10-25

Offered at: 350,000

Type: **Penthouse** 

""""This modern 2-bedroom apartment in Germasogeia village offers breathtaking sea and mountain views. Featuring sleek, contemporary finishes, the apartment includes an open-plan living area, a fully equipped kitchen, and a spacious bedroom. Located in a tranquil setting, it's the perfect blend of comfort and natural beauty, just minutes away from local amenities and the beach.""""...