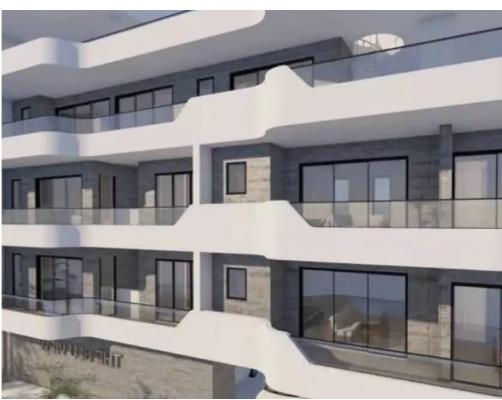

## 2-bedroom penthouse f?r s?le

Limassol, Green-Area-Mersinies-Paniotis-Agia-Paraskevi-Germasogeias-Villag-4044, Cyprus

**Offered at:** € 350,000

**Estate ID:** 71194

**Ref:** ba5474690

NET internal area: 75

Bathrooms: 2

Bedrooms: 2

Parking spaces: Covered cars

Available from: 2024-10-25

Offered at: 350,000

Type: **Penthouse** 

""""This modern 2-bedroom apartment in Germasogeia village offers breathtaking sea and mountain views. Featuring sleek, contemporary finishes, the apartment includes an open-plan living area, a fully equipped kitchen, and a spacious bedroom. Located in a tranquil setting, it's the perfect blend of comfort and natural beauty, just minutes away from local amenities and the beach.""""...