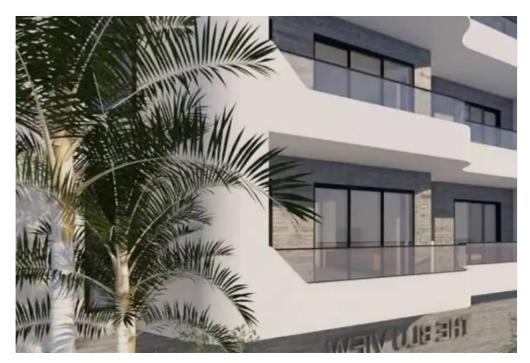

## 2-bedroom penthouse f?r s?le

Limassol, Green-Area-Mersinies-Paniotis-Agia-Paraskevi-Germasogeias-Villag-4044, Cyprus

**Offered at:** € 350,000

**Estate ID:** 71194

**Ref:** ba5474690

NET internal area: 75

Bathrooms: 2

Bedrooms: 2

Parking spaces: Covered cars

Available from: 2024-10-25

Offered at: 350,000

Type: **Penthouse** 

""""This modern 2-bedroom apartment in Germasogeia village offers breathtaking sea and mountain views. Featuring sleek, contemporary finishes, the apartment includes an open-plan living area, a fully equipped kitchen, and a spacious bedroom. Located in a tranquil setting, it's the perfect blend of comfort and natural beauty, just minutes away from local amenities and the beach.""""...