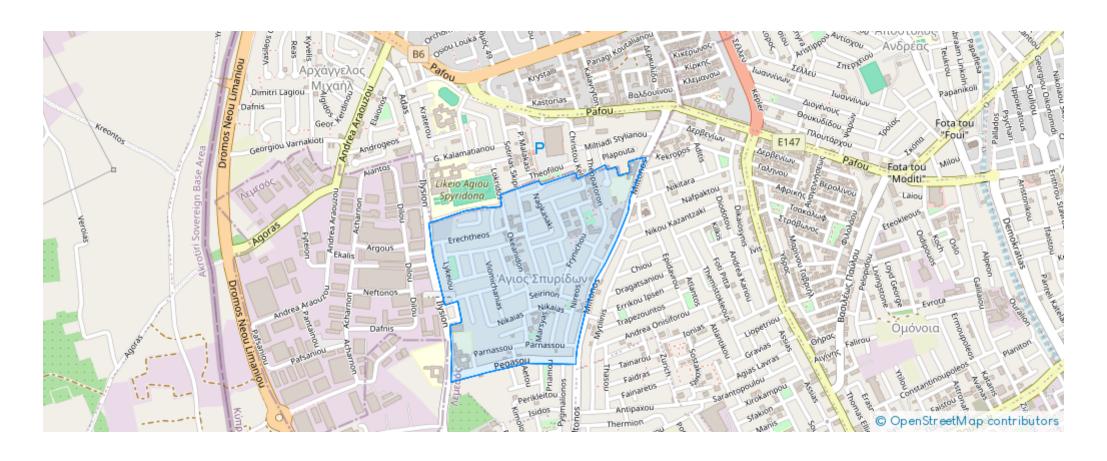

yprus

**Offered at:** €238,000

**Estate ID:** 71198

**Ref:** ba5472160











Bathrooms: 1



Bedrooms: 1



Parking spaces: Covered cars



Available from: 2024-10-25



Offered at: 238,000



Type: **Apartment** 

bedroom apartment is located in the Agios Spyridonas area, in Kato Polemidia, a quiet residential area that is in proximity to Pafou Avenue. Its location facilitates traveling to any quarter of the city and offers easy access to the Motorway. Within 5 minutes of driving distance from this property, one will find the Motorway, My Mall, and the Limassol Shopping Center, and within 10-15 minutes the Old Town, Limassol Marina, and the sandy Lady's Mile beach. Close to the property, there are all the services and amenities that are required for the...

## **Estate on map:**