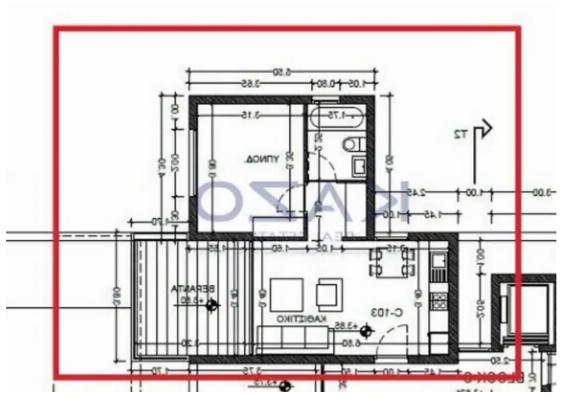

## 1-bedroom apartment f?r s?le

Limassol, Miltonos-St-Agios-Spyridon-3055, Cyprus

**Offered at:** €238,000

**Estate ID:** 71198

**Ref:** ba5472160

Bathrooms: 1

Bedrooms: 1

Parking spaces: Covered cars

Available from: 2024-10-25

Offered at: 238,000

Type: **Apartment** 

bedroom apartment is located in the Agios Spyridonas area, in Kato Polemidia, a quiet residential area that is in proximity to Pafou Avenue. Its location facilitates traveling to any quarter of the city and offers easy access to the Motorway. Within 5 minutes of driving distance from this property, one will find the Motorway, My Mall, and the Limassol Shopping Center, and within 10-15 minutes the Old Town, Limassol Marina, and the sandy Lady's Mile beach. Close to the property, there are all the services and amenities that are required for the...