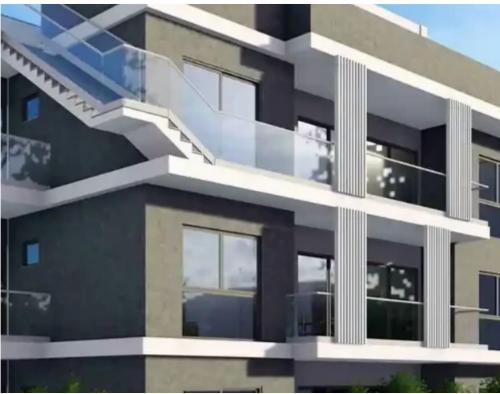

Available from: 2024-10-25

Offered at: 600,000

Гуре: **Apartment** 

has easy access to the motorway. The living room and kitchen are open plan. 1 bedroom, 1 bathroom. Storeroom. Dedicated parking with an electric charger. The floor is heated. Large sliding windows made of Muskita L&S MU144 profile. I-plus energy glass for optimal insulation. High-quality plumbing: Entrance doors from Door Safety Porta Nova. Cameras with night vision. Solar panels providing approximately 3.5 kilowatts per apartment.""""...