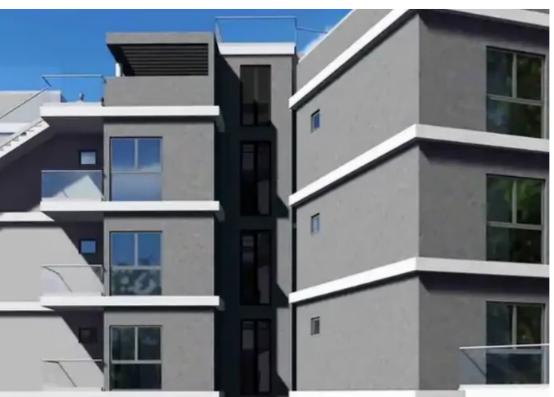

## 1-bedroom apartment f?r s?le

Limassol, Linopetra-School-Agios-Stylianos-Agios-Athanasios-4102, Cyprus

**Offered at:** €600,000

**Estate ID:** 71205

**Ref:** ba5215107

Bathrooms: 1

Bedrooms: 1

Parking spaces: Covered cars

Available from: 2024-10-25

Offered at: 600,000

Гуре: **Apartment** 

has easy access to the motorway. The living room and kitchen are open plan. 1 bedroom, 1 bathroom. Storeroom. Dedicated parking with an electric charger. The floor is heated. Large sliding windows made of Muskita L&S MU144 profile. I-plus energy glass for optimal insulation. High-quality plumbing: Entrance doors from Door Safety Porta Nova. Cameras with night vision. Solar panels providing approximately 3.5 kilowatts per apartment.""""...