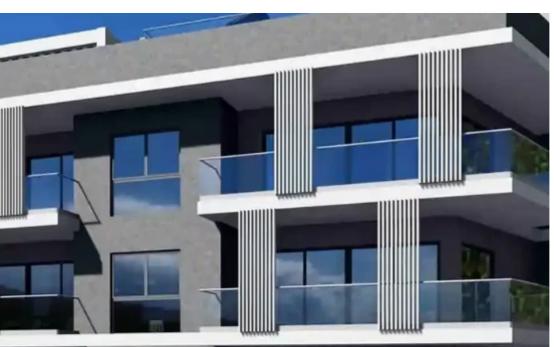

Available from: 2024-10-25

Offered at: 600,000

Гуре: **Apartment** 

has easy access to the motorway. The living room and kitchen are open plan. 1 bedroom, 1 bathroom. Storeroom. Dedicated parking with an electric charger. The floor is heated. Large sliding windows made of Muskita L&S MU144 profile. I-plus energy glass for optimal insulation. High-quality plumbing: Entrance doors from Door Safety Porta Nova. Cameras with night vision. Solar panels providing approximately 3.5 kilowatts per apartment.""""...