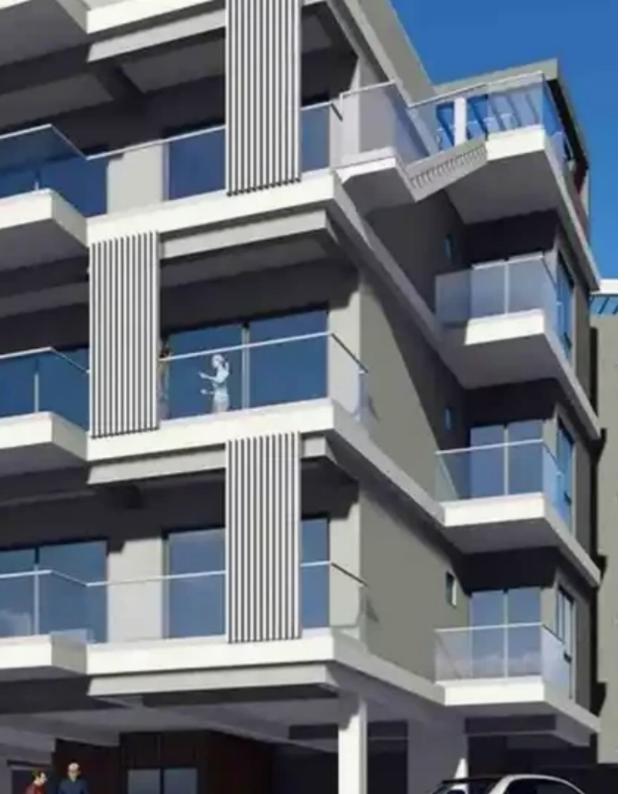

Available from: 2024-10-25

Offered at: 600,000

Гуре: **Apartment** 

has easy access to the motorway. The living room and kitchen are open plan. 1 bedroom, 1 bathroom. Storeroom. Dedicated parking with an electric charger. The floor is heated. Large sliding windows made of Muskita L&S MU144 profile. I-plus energy glass for optimal insulation. High-quality plumbing: Entrance doors from Door Safety Porta Nova. Cameras with night vision. Solar panels providing approximately 3.5 kilowatts per apartment.""""...