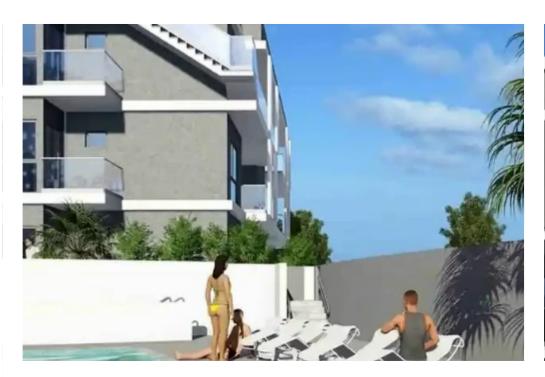

Available from: 2024-10-25

Offered at: 600,000

Гуре: **Apartment** 

has easy access to the motorway. The living room and kitchen are open plan. 1 bedroom, 1 bathroom. Storeroom. Dedicated parking with an electric charger. The floor is heated. Large sliding windows made of Muskita L&S MU144 profile. I-plus energy glass for optimal insulation. High-quality plumbing: Entrance doors from Door Safety Porta Nova. Cameras with night vision. Solar panels providing approximately 3.5 kilowatts per apartment.""""...