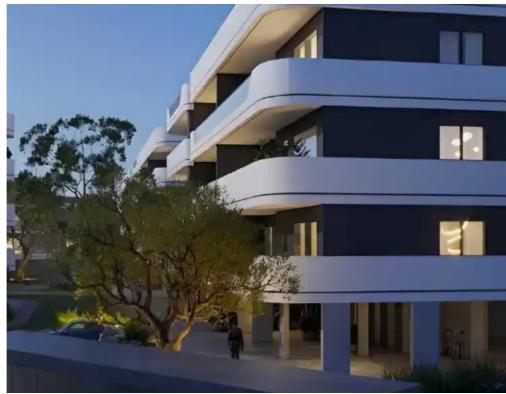

## 2-bedroom apartment f?r s?le

Limassol, Asomatos-Lemesou-4645, Cyprus

**Offered at:** € 360,000

**Estate ID:** 71206

**Ref:** ba5215103

NET internal area: 101

Bathrooms: 2

Bedrooms: 2

Parking spaces: Covered cars

Available from: 2024-10-25

Offered at: 360,000

Type: Apartment

bathrooms and a large veranda. The living area is 79 m2. The veranda area is 22 m2. Each apartment has a parking space and a storage room. The apartments are offered for sale with finishes, laminate flooring in residential areas, ceramic tiles in toilets and bathrooms, preparation for air conditioning, underfloor heating, thermal frames for double glazed windows, kitchen cabinets and built-in wardrobes from European manufacturers. High-quality finishing of the apartments, parking and a storage room are included in the price of the apartment. This ...