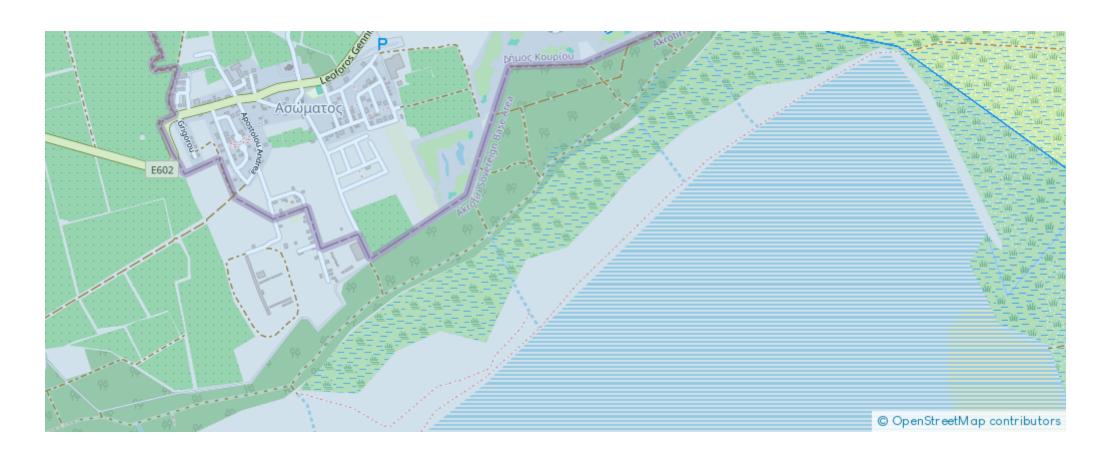

60,000

**Estate ID:** 71206

**Ref:** ba5215103











NET internal area: 101



Bathrooms: 2



Bedrooms: 2



Parking spaces: Covered cars



Available from: 2024-10-25



Offered at: 360,000



Type: Apartment

bathrooms and a large veranda. The living area is 79 m2. The veranda area is 22 m2. Each apartment has a parking space and a storage room. The apartments are offered for sale with finishes, laminate flooring in residential areas, ceramic tiles in toilets and bathrooms, preparation for air conditioning, underfloor heating, thermal frames for double glazed windows, kitchen cabinets and built-in wardrobes from European manufacturers. High-quality finishing of the apartments, parking and a storage room are included in the price of the apartment. This ...

## **Estate on map:**