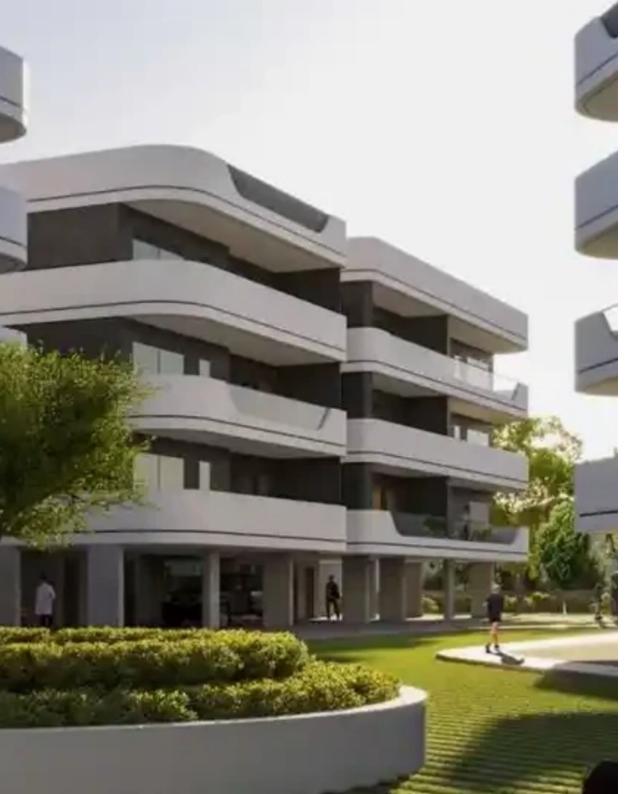

## 2-bedroom apartment f?r s?le

Limassol, Asomatos-Lemesou-4645, Cyprus

**Offered at:** € 360,000

**Estate ID:** 71206

**Ref:** ba5215103

NET internal area: 101

Bathrooms: 2

Bedrooms: 2

Parking spaces: Covered cars

Available from: 2024-10-25

Offered at: 360,000

Type: Apartment

bathrooms and a large veranda. The living area is 79 m2. The veranda area is 22 m2. Each apartment has a parking space and a storage room. The apartments are offered for sale with finishes, laminate flooring in residential areas, ceramic tiles in toilets and bathrooms, preparation for air conditioning, underfloor heating, thermal frames for double glazed windows, kitchen cabinets and built-in wardrobes from European manufacturers. High-quality finishing of the apartments, parking and a storage room are included in the price of the apartment. This ...