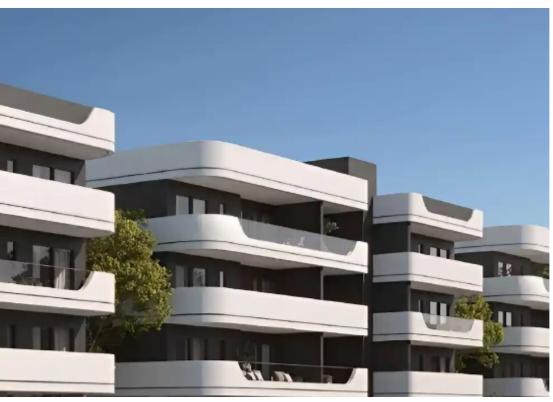

## 2-bedroom apartment f?r s?le

Limassol, Asomatos-Lemesou-4645, Cyprus

**Offered at:** € 360,000

**Estate ID:** 71206

**Ref:** ba5215103

NET internal area: 101

Bathrooms: 2

Bedrooms: 2

Parking spaces: Covered cars

Available from: 2024-10-25

Offered at: 360,000

Type: Apartment

bathrooms and a large veranda. The living area is 79 m2. The veranda area is 22 m2. Each apartment has a parking space and a storage room. The apartments are offered for sale with finishes, laminate flooring in residential areas, ceramic tiles in toilets and bathrooms, preparation for air conditioning, underfloor heating, thermal frames for double glazed windows, kitchen cabinets and built-in wardrobes from European manufacturers. High-quality finishing of the apartments, parking and a storage room are included in the price of the apartment. This ...