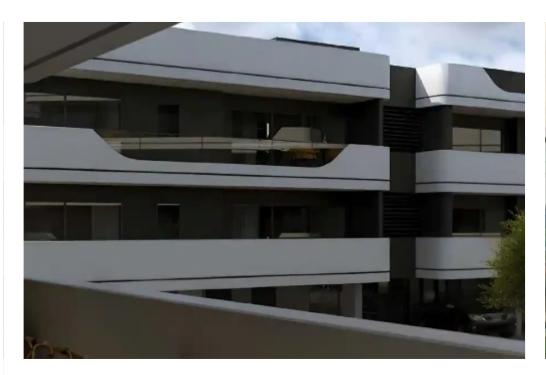

## 2-bedroom apartment f?r s?le

Limassol, Asomatos-Lemesou-4645, Cyprus

**Offered at:** € 360,000

**Estate ID:** 71206

**Ref:** ba5215103

NET internal area: 101

Bathrooms: 2

Bedrooms: 2

Parking spaces: Covered cars

Available from: 2024-10-25

Offered at: 360,000

Type: Apartment

bathrooms and a large veranda. The living area is 79 m2. The veranda area is 22 m2. Each apartment has a parking space and a storage room. The apartments are offered for sale with finishes, laminate flooring in residential areas, ceramic tiles in toilets and bathrooms, preparation for air conditioning, underfloor heating, thermal frames for double glazed windows, kitchen cabinets and built-in wardrobes from European manufacturers. High-quality finishing of the apartments, parking and a storage room are included in the price of the apartment. This ...