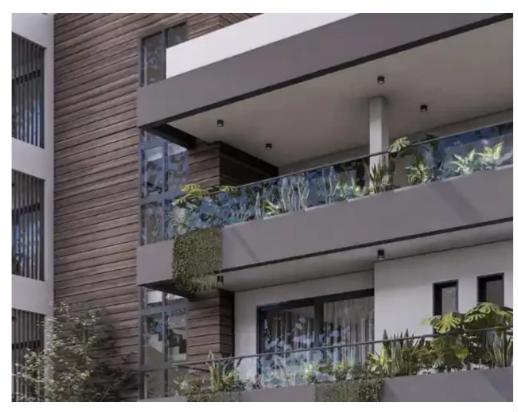

Available from: 2024-10-25

Offered at: 220,00

Гуре: **Apartment** 

"""""Apartments for sale in a complex in Limassol. Specification: Concrete enclosing structure of the building. The floors in the living rooms, dining rooms and bathrooms are tiled with ceramic tiles. The interior walls and ceilings are painted white. The floors in the bedrooms are laminate. Built-in kitchen furniture. Fire-resistant entrance door with a safety lock. Interior doors made of white laminate. Matt Black door hardware and magnetic supports. Aluminum balcony doors with double glazing and thermal insulation. Built-in wardrobes for the bedroom to order. Ceramic two-tone floor and wall tiles. The plumbing is made of white porcelain. Energy-efficient solar panels. Additional electri...