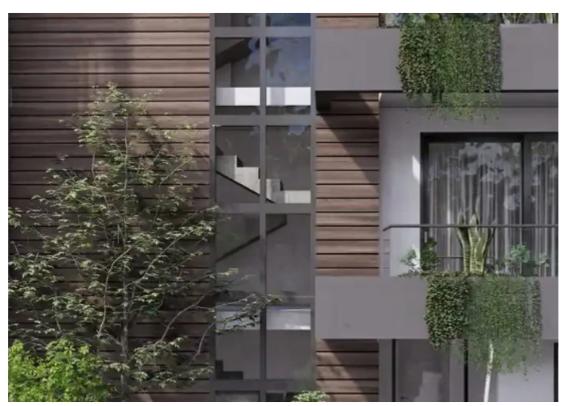

Available from: 2024-10-25

Offered at: 220,00

Гуре: **Apartment** 

"""""Apartments for sale in a complex in Limassol. Specification: Concrete enclosing structure of the building. The floors in the living rooms, dining rooms and bathrooms are tiled with ceramic tiles. The interior walls and ceilings are painted white. The floors in the bedrooms are laminate. Built-in kitchen furniture. Fire-resistant entrance door with a safety lock. Interior doors made of white laminate. Matt Black door hardware and magnetic supports. Aluminum balcony doors with double glazing and thermal insulation. Built-in wardrobes for the bedroom to order. Ceramic two-tone floor and wall tiles. The plumbing is made of white porcelain. Energy-efficient solar panels. Additional electri...