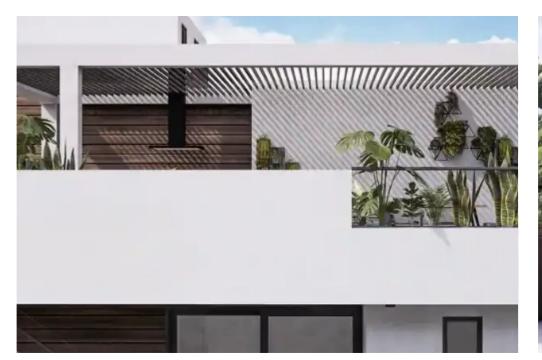

Available from: 2024-10-25

Offered at: 220,00

Гуре: **Apartment** 

"""""Apartments for sale in a complex in Limassol. Specification: Concrete enclosing structure of the building. The floors in the living rooms, dining rooms and bathrooms are tiled with ceramic tiles. The interior walls and ceilings are painted white. The floors in the bedrooms are laminate. Built-in kitchen furniture. Fire-resistant entrance door with a safety lock. Interior doors made of white laminate. Matt Black door hardware and magnetic supports. Aluminum balcony doors with double glazing and thermal insulation. Built-in wardrobes for the bedroom to order. Ceramic two-tone floor and wall tiles. The plumbing is made of white porcelain. Energy-efficient solar panels. Additional electri...