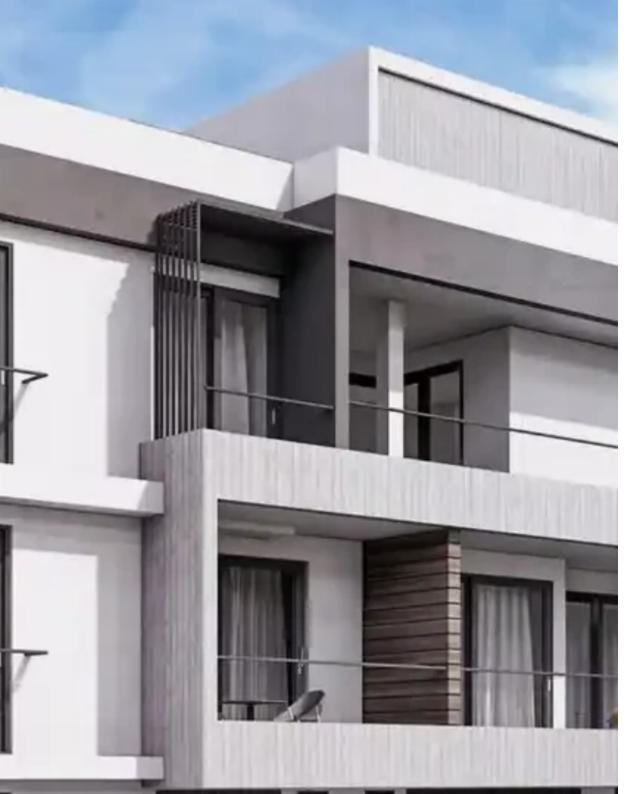

Available from: 2024-10-25

Offered at: 220,00

Гуре: **Apartment** 

"""""Apartments for sale in a complex in Limassol. Specification: Concrete enclosing structure of the building. The floors in the living rooms, dining rooms and bathrooms are tiled with ceramic tiles. The interior walls and ceilings are painted white. The floors in the bedrooms are laminate. Built-in kitchen furniture. Fire-resistant entrance door with a safety lock. Interior doors made of white laminate. Matt Black door hardware and magnetic supports. Aluminum balcony doors with double glazing and thermal insulation. Built-in wardrobes for the bedroom to order. Ceramic two-tone floor and wall tiles. The plumbing is made of white porcelain. Energy-efficient solar panels. Additional electri...