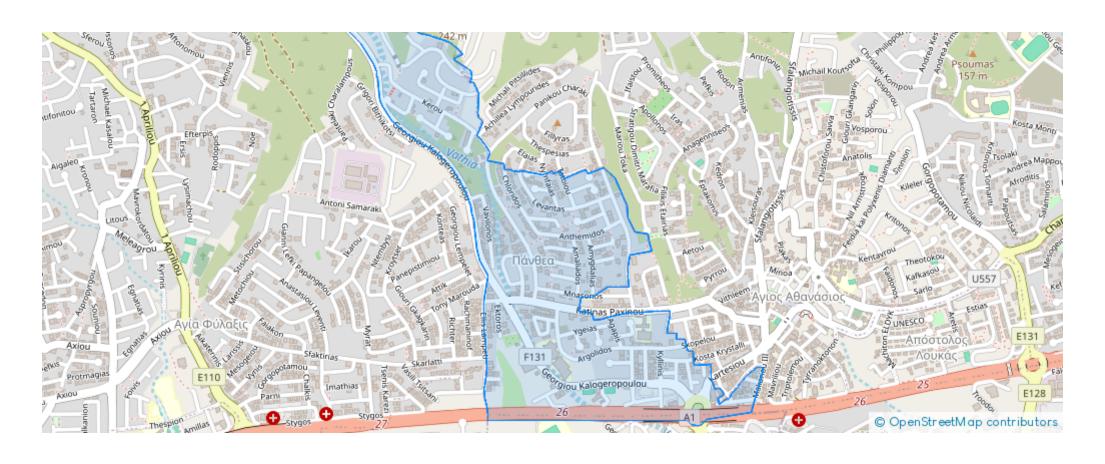

Available from: 2024-10-25



Offered at: 220,00



Гуре: **Apartment** 

"""""Apartments for sale in a complex in Limassol. Specification: Concrete enclosing structure of the building. The floors in the living rooms, dining rooms and bathrooms are tiled with ceramic tiles. The interior walls and ceilings are painted white. The floors in the bedrooms are laminate. Built-in kitchen furniture. Fire-resistant entrance door with a safety lock. Interior doors made of white laminate. Matt Black door hardware and magnetic supports. Aluminum balcony doors with double glazing and thermal insulation. Built-in wardrobes for the bedroom to order. Ceramic two-tone floor and wall tiles. The plumbing is made of white porcelain. Energy-efficient solar panels. Additional electri...

## **Estate on map:**