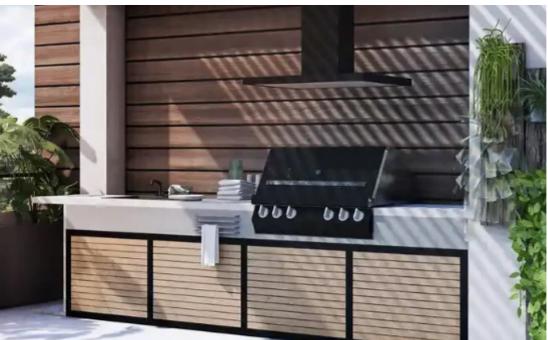

Available from: 2024-10-25

Offered at: 220,00

Гуре: **Apartment** 

"""""Apartments for sale in a complex in Limassol. Specification: Concrete enclosing structure of the building. The floors in the living rooms, dining rooms and bathrooms are tiled with ceramic tiles. The interior walls and ceilings are painted white. The floors in the bedrooms are laminate. Built-in kitchen furniture. Fire-resistant entrance door with a safety lock. Interior doors made of white laminate. Matt Black door hardware and magnetic supports. Aluminum balcony doors with double glazing and thermal insulation. Built-in wardrobes for the bedroom to order. Ceramic two-tone floor and wall tiles. The plumbing is made of white porcelain. Energy-efficient solar panels. Additional electri...