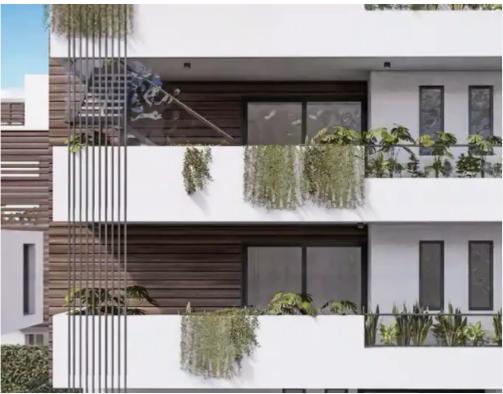

Available from: 2024-10-25

Offered at: 360,00

Гуре: **Apartment** 

"""""Apartments for sale in a complex in Limassol. Specification: Concrete enclosing structure of the building. The floors in the living rooms, dining rooms and bathrooms are tiled with ceramic tiles. The interior walls and ceilings are painted white. The floors in the bedrooms are laminate. Built-in kitchen furniture. Fire-resistant entrance door with a safety lock. Interior doors made of white laminate. Matt Black door hardware and magnetic supports. Aluminum balcony doors with double glazing and thermal insulation. Built-in wardrobes for the bedroom to order. Ceramic two-tone floor and wall tiles. The plumbing is made of white porcelain. Energy-efficient solar panels. Additional electri...