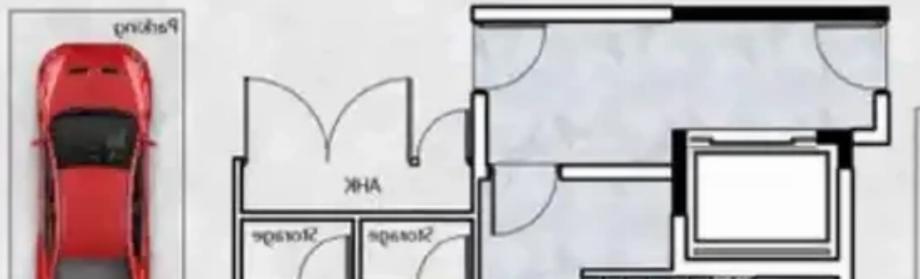

## 2-bedroom apartment f?r s?le

Limassol, Panthea-Mesa-Geitonia-4007 , Cyprus

**Offered at:** € 360,000

**Estate ID:** 71208

**Ref:** ba5253618

Bathrooms: 2

Bedrooms: 2

Parking spaces: Covered cars