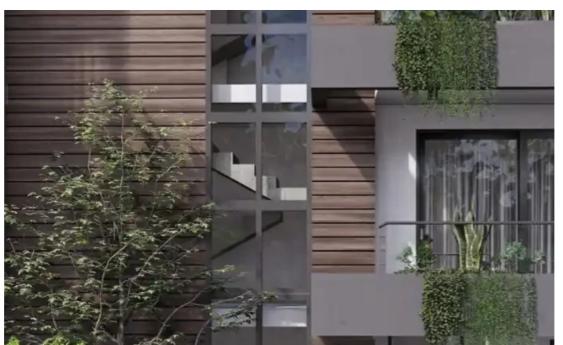

Available from: 2024-10-25

Offered at: 360,00

Гуре: **Apartment** 

"""""Apartments for sale in a complex in Limassol. Specification: Concrete enclosing structure of the building. The floors in the living rooms, dining rooms and bathrooms are tiled with ceramic tiles. The interior walls and ceilings are painted white. The floors in the bedrooms are laminate. Built-in kitchen furniture. Fire-resistant entrance door with a safety lock. Interior doors made of white laminate. Matt Black door hardware and magnetic supports. Aluminum balcony doors with double glazing and thermal insulation. Built-in wardrobes for the bedroom to order. Ceramic two-tone floor and wall tiles. The plumbing is made of white porcelain. Energy-efficient solar panels. Additional electri...