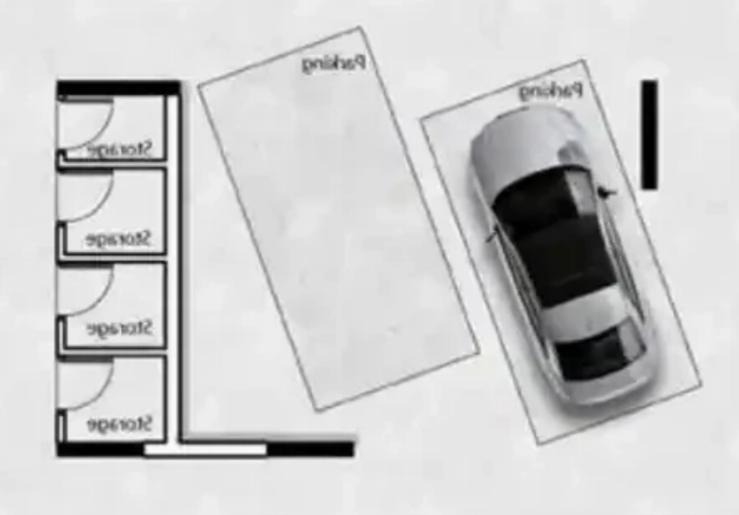

## 2-bedroom apartment f?r s?le

Limassol, Panthea-Mesa-Geitonia-4007 , Cyprus

**Offered at:** € 360,000

**Estate ID:** 71208

**Ref:** ba5253618

Bathrooms: 2

Bedrooms: 2

Parking spaces: Covered cars