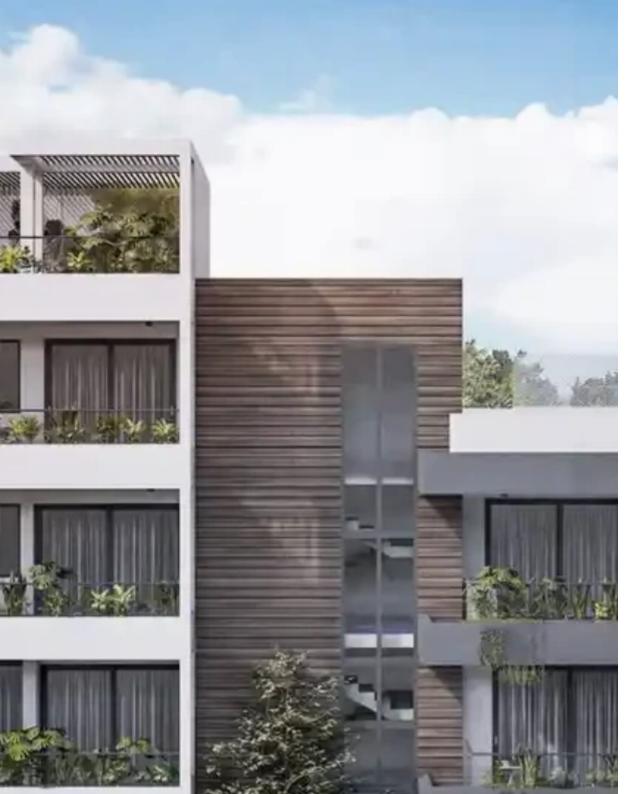

Available from: 2024-10-25

Offered at: 360,00

Гуре: **Apartment** 

"""""Apartments for sale in a complex in Limassol. Specification: Concrete enclosing structure of the building. The floors in the living rooms, dining rooms and bathrooms are tiled with ceramic tiles. The interior walls and ceilings are painted white. The floors in the bedrooms are laminate. Built-in kitchen furniture. Fire-resistant entrance door with a safety lock. Interior doors made of white laminate. Matt Black door hardware and magnetic supports. Aluminum balcony doors with double glazing and thermal insulation. Built-in wardrobes for the bedroom to order. Ceramic two-tone floor and wall tiles. The plumbing is made of white porcelain. Energy-efficient solar panels. Additional electri...