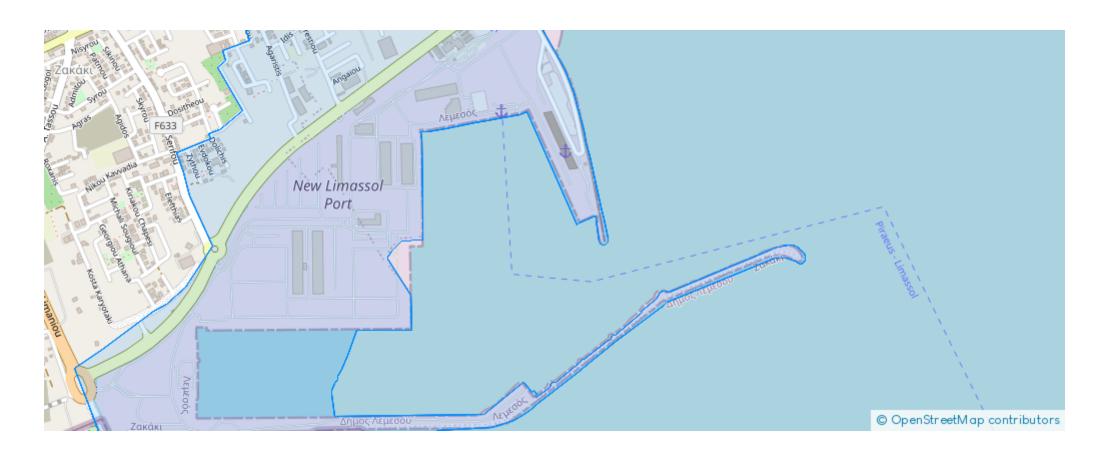

€310,000

**Estate ID:** 71214

**Ref:** ba5425981











NET internal area: 83



Bathrooms: 1



Bedrooms: 2



Parking spaces: Covered cars



Available from: 2024-10-25



Offered at: 310,000



Type: Apartment

In more detail, it consists of a living room, an open-plan kitchen, and two bedrooms with the master bedroom having an en-suite shower, the main bathroom, and a guest lavatory. The flat is situated on the first floor of a three-story building and comes with one covered parking space and a storage unit. Located in the heart of Limassol, the apartment has the privilege of being close to both the highway as well as the city center, while nearby, you may find all sorts of amenities at your disposal, such as supermarkets, kiosks, restaurants, bars, gy...

## **Estate on map:**