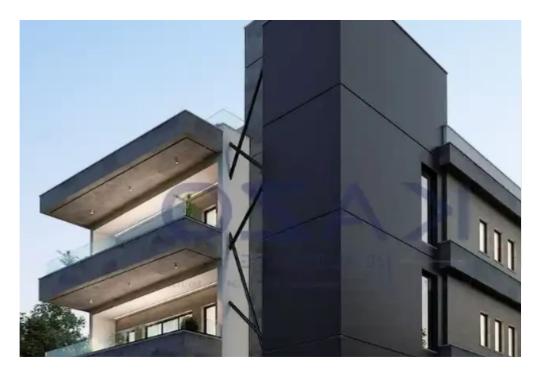

## 2-bedroom apartment f?r s?le

Limassol, New-Port-Zakaki-3045, Cyprus

**Offered at:** €310,000

**Estate ID:** 71214

**Ref:** ba5425981

NET internal area: 83

Bathrooms: 1

Bedrooms: 2

Parking spaces: Covered cars

Available from: 2024-10-25

Offered at: 310,000

Type: Apartment

In more detail, it consists of a living room, an open-plan kitchen, and two bedrooms with the master bedroom having an en-suite shower, the main bathroom, and a guest lavatory. The flat is situated on the first floor of a three-story building and comes with one covered parking space and a storage unit. Located in the heart of Limassol, the apartment has the privilege of being close to both the highway as well as the city center, while nearby, you may find all sorts of amenities at your disposal, such as supermarkets, kiosks, restaurants, bars, gy...