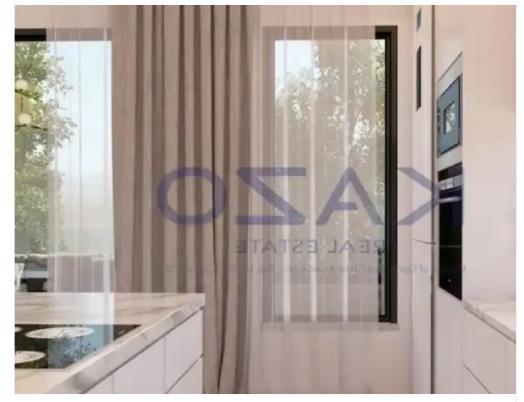

Parking spaces: Covered cars

Available from: 2024-10-25

Offered at: 310,000

Type: Apartment

In more detail, it consists of a living room, an open-plan kitchen, and two bedrooms with the master bedroom having an en-suite shower, the main bathroom, and a guest lavatory. The flat is situated on the first floor of a three-story building and comes with one covered parking space and a storage unit. Located in the heart of Limassol, the apartment has the privilege of being close to both the highway as well as the city center, while nearby, you may find all sorts of amenities at your disposal, such as supermarkets, kiosks, restaurants, bars, gy...