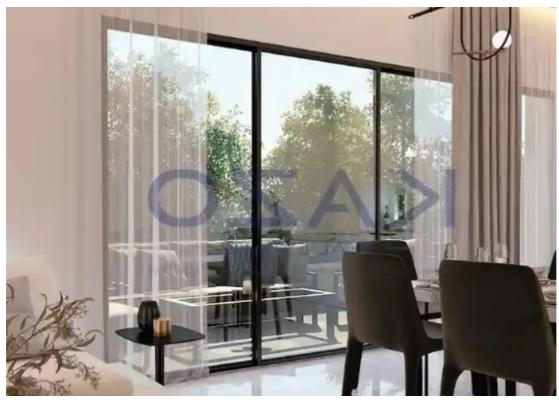

Parking spaces: Covered cars

Available from: 2024-10-25

Offered at: 310,000

Type: Apartment

In more detail, it consists of a living room, an open-plan kitchen, and two bedrooms with the master bedroom having an en-suite shower, the main bathroom, and a guest lavatory. The flat is situated on the first floor of a three-story building and comes with one covered parking space and a storage unit. Located in the heart of Limassol, the apartment has the privilege of being close to both the highway as well as the city center, while nearby, you may find all sorts of amenities at your disposal, such as supermarkets, kiosks, restaurants, bars, gy...