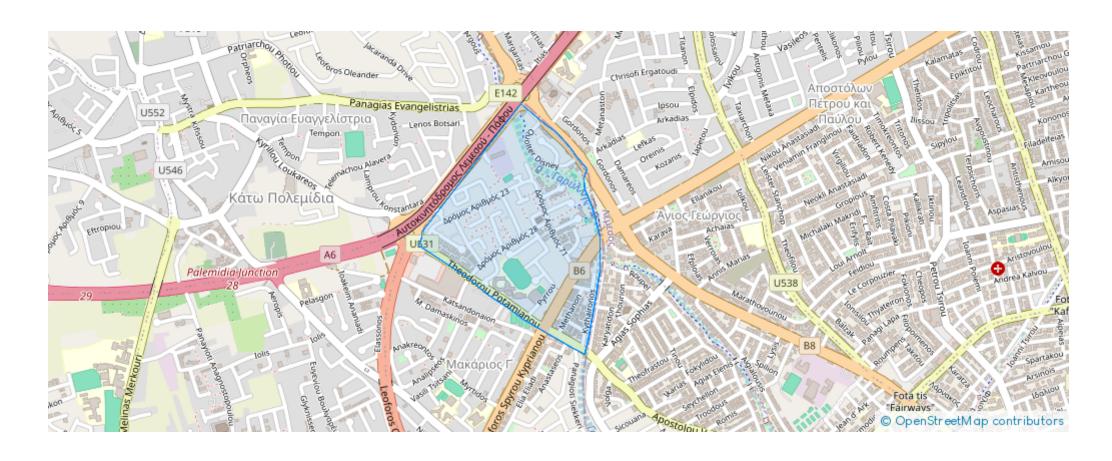

prus

**Offered at:** € 365,000

**Estate ID:** 71221

**Ref:** ba5425585











Bathrooms: 1



Bedrooms: 2



Parking spaces: Covered cars



Available from: 2024-10-25



Offered at: 365,00



ype: **Apartment** 

bedrooms and two modern bathrooms, the apartment boasts 88.25 sqm of covered areas, providing a comfortable living space. A 22 sqm covered veranda and an expansive 86 sqm uncovered veranda create ample outdoor areas, perfect for relaxation or hosting guests. The highlight of this property is the exclusive roof garden, offering panoramic views and a private escape. It also includes a private covered parking space and a storage room for added convenience. Situated in a prime location, this apartment is close to all local amenities, making it an id...

## **Estate on map:**