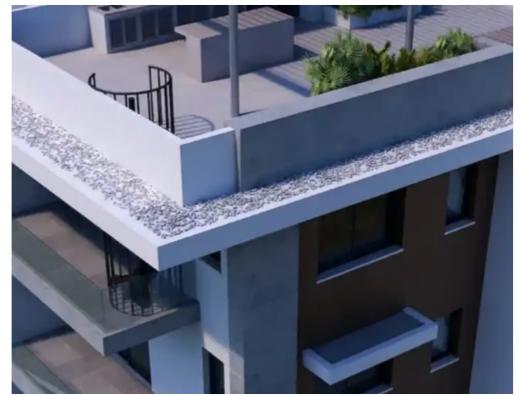

Available from: 2024-10-25

Offered at: 365,00

ype: **Apartment** 

bedrooms and two modern bathrooms, the apartment boasts 88.25 sqm of covered areas, providing a comfortable living space. A 22 sqm covered veranda and an expansive 86 sqm uncovered veranda create ample outdoor areas, perfect for relaxation or hosting guests. The highlight of this property is the exclusive roof garden, offering panoramic views and a private escape. It also includes a private covered parking space and a storage room for added convenience. Situated in a prime location, this apartment is close to all local amenities, making it an id...