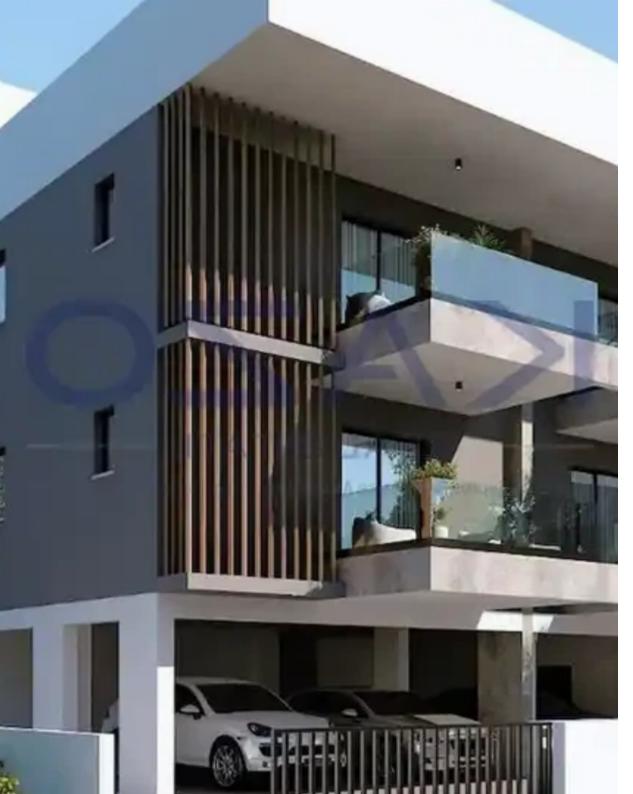

## 2-bedroom apartment f?r s?le

Limassol, Asomatos-Lemesou-4645, Cyprus

**Offered at:** € 265,000

**Estate ID:** 71225

**Ref:** ba5425989

NET internal area: 82

Bathrooms: 1

Bedrooms: 2

Parking spaces: No cars

Available from: 2024-10-25

Offered at: 265,000

Гуре: **Apartmen**t

In detail, In detail, it consists of a large living room, an open-plan kitchen, three spacious bedrooms, an en-suite bathroom in the master bedroom, a bathroom, and a guest lavatory. It is situated on the first floor of a two-story building and comes with one covered parking space and a storage unit.

Located in the heart of Limassol, has the privilege of being close to both the highway and well as city center, while nearby, you may find all sorts of amenities at your disposal, such as supermarkets, kiosks, restaurants, bars, gyms, pharmacies, ...