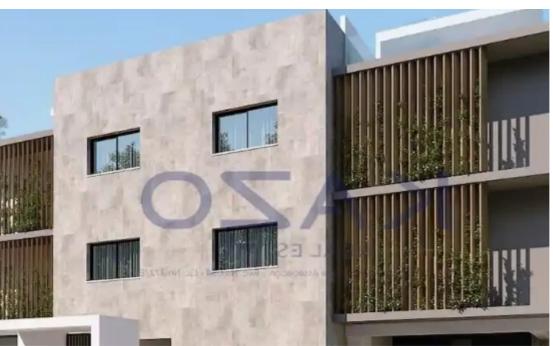

## 2-bedroom apartment f?r s?le

Limassol, Asomatos-Lemesou-4645, Cyprus

**Offered at:** € 265,000

**Estate ID:** 71225

**Ref:** ba5425989

NET internal area: 82

Bathrooms: 1

Bedrooms: 2

Parking spaces: No cars

Available from: 2024-10-25

Offered at: 265,000

Гуре: **Apartmen**t

In detail, In detail, it consists of a large living room, an open-plan kitchen, three spacious bedrooms, an en-suite bathroom in the master bedroom, a bathroom, and a guest lavatory. It is situated on the first floor of a two-story building and comes with one covered parking space and a storage unit.

Located in the heart of Limassol, has the privilege of being close to both the highway and well as city center, while nearby, you may find all sorts of amenities at your disposal, such as supermarkets, kiosks, restaurants, bars, gyms, pharmacies, ...