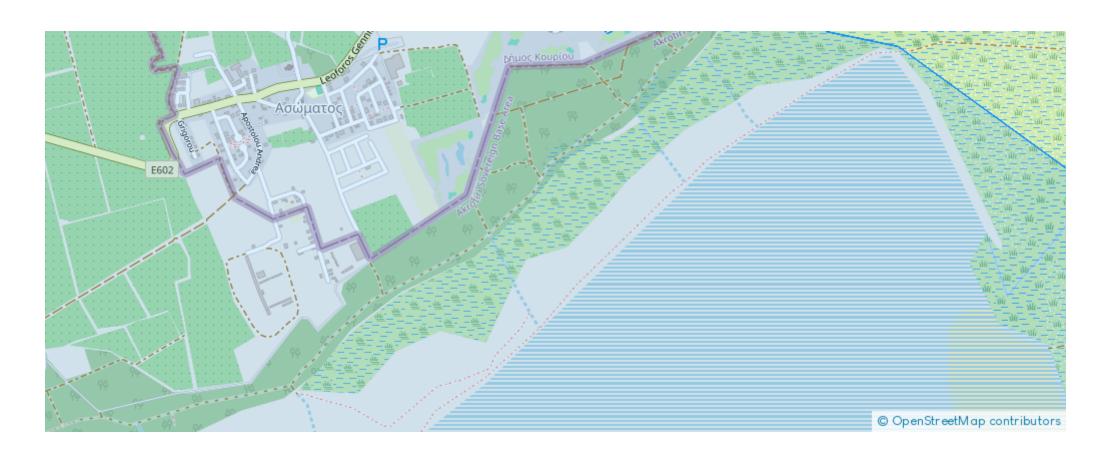

## 2-bedroom apartment f?r s?le

Limassol, Asomatos-Lemesou-4645, Cyprus

**Offered at:** € 265,000

**Estate ID:** 71225

**Ref:** ba5425989

NET internal area: 82

Bathrooms: 1

Bedrooms: 2

Located in the heart of Limassol, has the privilege of being close to both the highway and well as city center, while nearby, you may find all sorts of amenities at your disposal, such as supermarkets, kiosks, restaurants, bars, gyms, pharmacies, ...

## **Estate on map:**