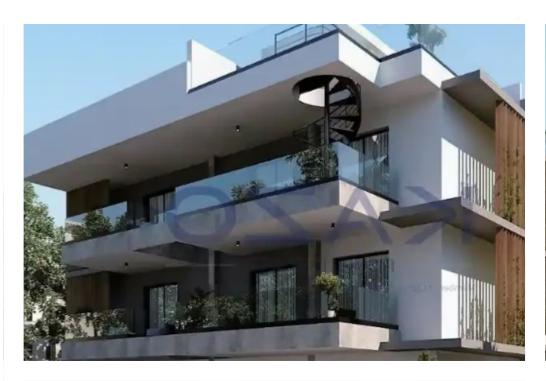

## 2-bedroom apartment f?r s?le

Limassol, Asomatos-Lemesou-4645, Cyprus

**Offered at:** € 265,000

**Estate ID:** 71225

**Ref:** ba5425989

NET internal area: 82

Bathrooms: 1

Bedrooms: 2

Parking spaces: No cars

Available from: 2024-10-25

Offered at: 265,000

Гуре: **Apartmen**t

In detail, In detail, it consists of a large living room, an open-plan kitchen, three spacious bedrooms, an en-suite bathroom in the master bedroom, a bathroom, and a guest lavatory. It is situated on the first floor of a two-story building and comes with one covered parking space and a storage unit.

Located in the heart of Limassol, has the privilege of being close to both the highway and well as city center, while nearby, you may find all sorts of amenities at your disposal, such as supermarkets, kiosks, restaurants, bars, gyms, pharmacies, ...