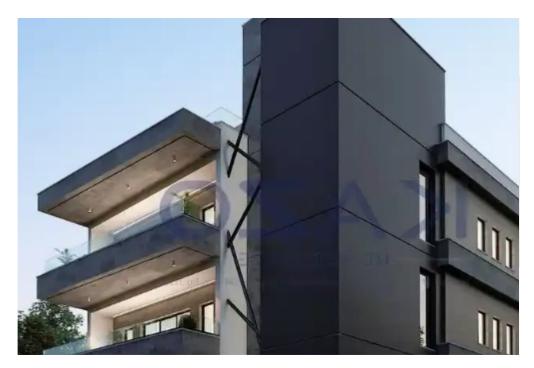

Parking spaces: Covered cars

Available from: 2024-10-25

Offered at: 370,000

Type: Apartment

In more detail, it consists of a living room, an open-plan kitchen, and two bedrooms with the master bedroom having an en-suite shower, the main bathroom, a guest lavatory, and a roof garden The flat is situated on the top floor with a rooftop terrace of a three-story building and comes with one covered parking space and a storage unit. Located in the heart of Limassol, the apartment has the privilege of being close to both the highway as well as the city center, while nearby, you may find all sorts of amenities at your disposal, such as superm...