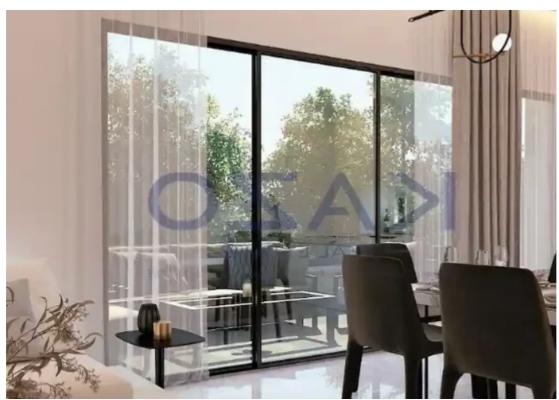

Parking spaces: Covered cars

Available from: 2024-10-25

Offered at: 370,000

Type: Apartment

In more detail, it consists of a living room, an open-plan kitchen, and two bedrooms with the master bedroom having an en-suite shower, the main bathroom, a guest lavatory, and a roof garden The flat is situated on the top floor with a rooftop terrace of a three-story building and comes with one covered parking space and a storage unit. Located in the heart of Limassol, the apartment has the privilege of being close to both the highway as well as the city center, while nearby, you may find all sorts of amenities at your disposal, such as superm...