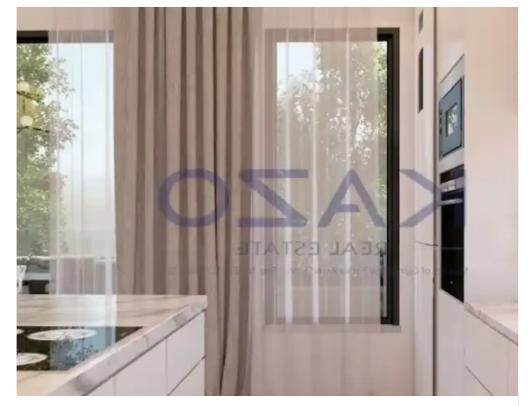

Parking spaces: Covered cars

Available from: 2024-10-25

Offered at: 370,000

Type: Apartment

In more detail, it consists of a living room, an open-plan kitchen, and two bedrooms with the master bedroom having an en-suite shower, the main bathroom, a guest lavatory, and a roof garden The flat is situated on the top floor with a rooftop terrace of a three-story building and comes with one covered parking space and a storage unit. Located in the heart of Limassol, the apartment has the privilege of being close to both the highway as well as the city center, while nearby, you may find all sorts of amenities at your disposal, such as superm...