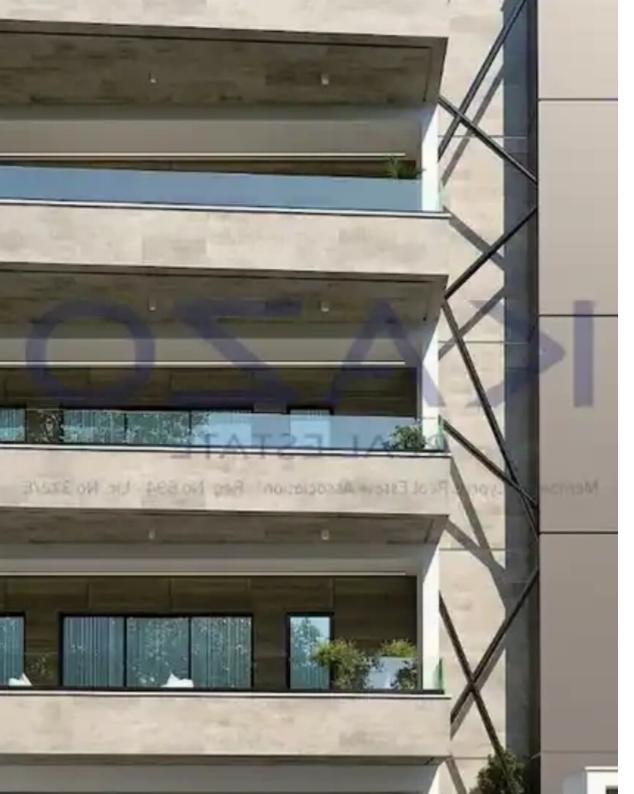

Parking spaces: Covered cars

Available from: 2024-10-25

Offered at: 370,000

Type: Apartment

In more detail, it consists of a living room, an open-plan kitchen, and two bedrooms with the master bedroom having an en-suite shower, the main bathroom, a guest lavatory, and a roof garden The flat is situated on the top floor with a rooftop terrace of a three-story building and comes with one covered parking space and a storage unit. Located in the heart of Limassol, the apartment has the privilege of being close to both the highway as well as the city center, while nearby, you may find all sorts of amenities at your disposal, such as superm...