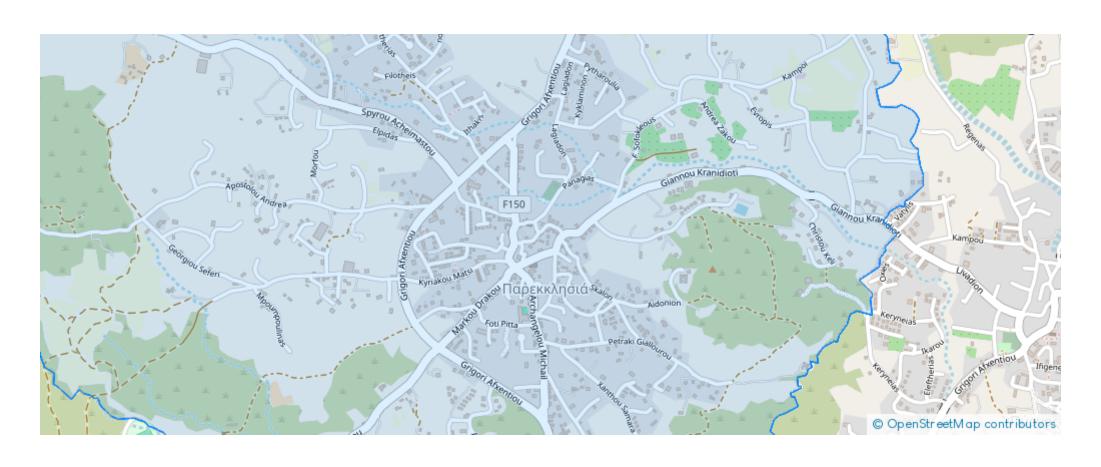

## 2-bedroom apartment f?r s?le

Limassol, Parekklisia-4520, Cyprus

**Offered at:** €255,000

**Estate ID:** 71229

**Ref:** ba5470263











Bathrooms: 2



Bedrooms: 2



Parking spaces: Covered cars



Available from: 2024-10-25



Offered at: 255,00



Гуре: **Apartment** 

"""""Apartment for sale in Limassol. Convenient location, just 5 minutes from the highway, near all infrastructure: cafes, shops, restaurants. Excellent layouts. High-quality materials, reliable developer. Construction according to the highest standards using the latest technologies and building materials of the highest quality with high-quality finishes, climate control system, electric heating, private covered parking and storage room for each apartment."""""...

## **Estate on map:**