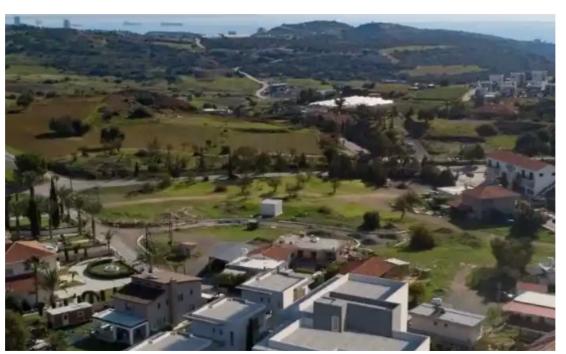

## 2-bedroom apartment f?r s?le

Limassol, Parekklisia-4520, Cyprus

**Offered at:** €255,000

**Estate ID:** 71229

**Ref:** ba5470263











Bathrooms: 2



Bedrooms: 2



Parking spaces: Covered cars



Available from: 2024-10-25



Offered at: 255,00



Гуре: **Apartment** 

"""""Apartment for sale in Limassol. Convenient location, just 5 minutes from the highway, near all infrastructure: cafes, shops, restaurants. Excellent layouts. High-quality materials, reliable developer. Construction according to the highest standards using the latest technologies and building materials of the highest quality with high-quality finishes, climate control system, electric heating, private covered parking and storage room for each apartment."""""...

## **Estate on map:**