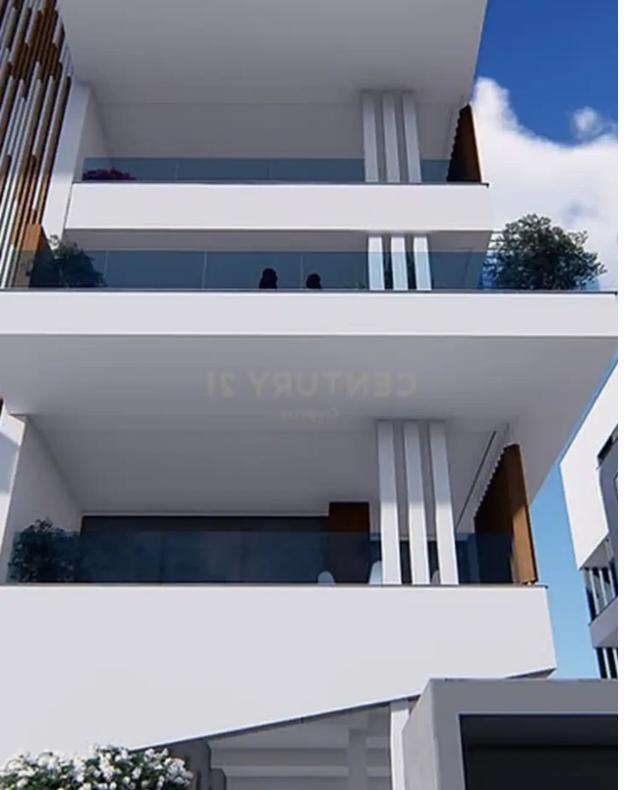

## 2-bedroom apartment f?r s?le

Limassol, Olympic-Residence-World-Trade-Center-Era-Neapoli-3107 , Cyprus

**Offered at:** € 435,000

**Estate ID:** 71242

**Ref:** ba5290420

Bathrooms: 1

Bedrooms: 2

Parking spaces: Covered cars

Available from: 2024-10-25

Offered at: 435,00

Гуре: **Apartmen**t

kitchens, 1 living rooms and it also has 1 parkings (1 Closed). The property was built in 2024, Air conditioning are also available, it has Alluminum frames, the energy certificate is: A and its floors are Granite. The property's status is: New development, Excellent condition, it is close to Transportation, Sea, School, it has Sea, Good view. The Apartment is Painted, Bright, Airy and it also has the following unique features and advantages: Elevator, Storage, Security door, Security cameras, Fire extinguishers, Smoke detect...