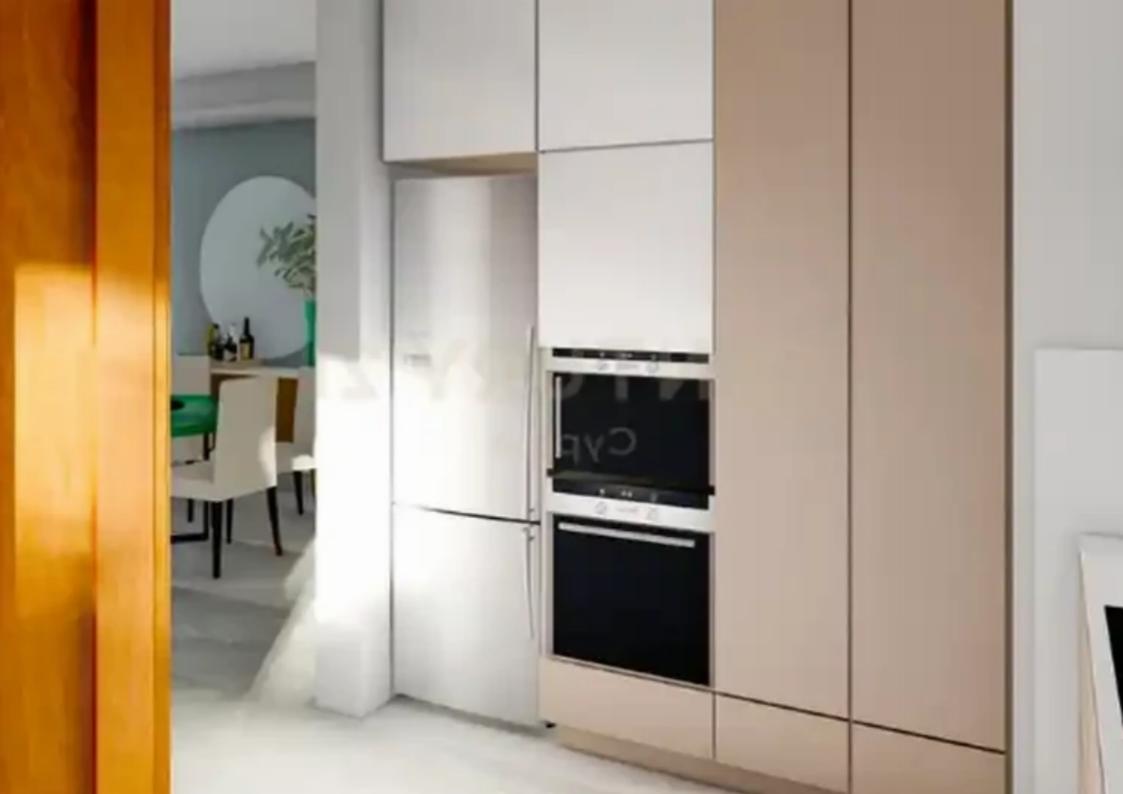

## 2-bedroom apartment f?r s?le

Limassol, Olympic-Residence-World-Trade-Center-Era-Neapoli-3107 , Cyprus

**Offered at:** € 435,000

**Estate ID:** 71242

**Ref:** ba5290420

Bathrooms: 1

Bedrooms: 2

Parking spaces: Covered cars

Available from: 2024-10-25

Offered at: 435,00

Гуре: **Apartmen**t

kitchens, 1 living rooms and it also has 1 parkings (1 Closed). The property was built in 2024, Air conditioning are also available, it has Alluminum frames, the energy certificate is: A and its floors are Granite. The property's status is: New development, Excellent condition, it is close to Transportation, Sea, School, it has Sea, Good view. The Apartment is Painted, Bright, Airy and it also has the following unique features and advantages: Elevator, Storage, Security door, Security cameras, Fire extinguishers, Smoke detect...