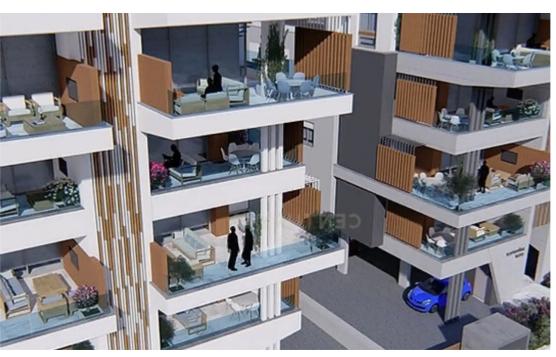

## 2-bedroom apartment f?r s?le

Limassol, Olympic-Residence-World-Trade-Center-Era-Neapoli-3107 , Cyprus

**Offered at:** € 435,000

**Estate ID:** 71242

**Ref:** ba5290420

Bathrooms: 1

Bedrooms: 2

Parking spaces: Covered cars

Available from: 2024-10-25

Offered at: 435,00

Гуре: **Apartmen**t

kitchens, 1 living rooms and it also has 1 parkings (1 Closed). The property was built in 2024, Air conditioning are also available, it has Alluminum frames, the energy certificate is: A and its floors are Granite. The property's status is: New development, Excellent condition, it is close to Transportation, Sea, School, it has Sea, Good view. The Apartment is Painted, Bright, Airy and it also has the following unique features and advantages: Elevator, Storage, Security door, Security cameras, Fire extinguishers, Smoke detect...