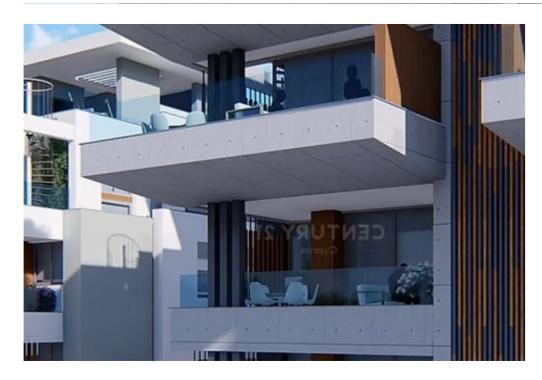

## 2-bedroom apartment f?r s?le

Limassol, Olympic-Residence-World-Trade-Center-Era-Neapoli-3107 , Cyprus

**Offered at:** € 435,000

**Estate ID:** 71242

**Ref:** ba5290420

Bathrooms: 1

Bedrooms: 2

Parking spaces: Covered cars

Available from: 2024-10-25

Offered at: 435,00

Гуре: **Apartmen**t

kitchens, 1 living rooms and it also has 1 parkings (1 Closed). The property was built in 2024, Air conditioning are also available, it has Alluminum frames, the energy certificate is: A and its floors are Granite. The property's status is: New development, Excellent condition, it is close to Transportation, Sea, School, it has Sea, Good view. The Apartment is Painted, Bright, Airy and it also has the following unique features and advantages: Elevator, Storage, Security door, Security cameras, Fire extinguishers, Smoke detect...