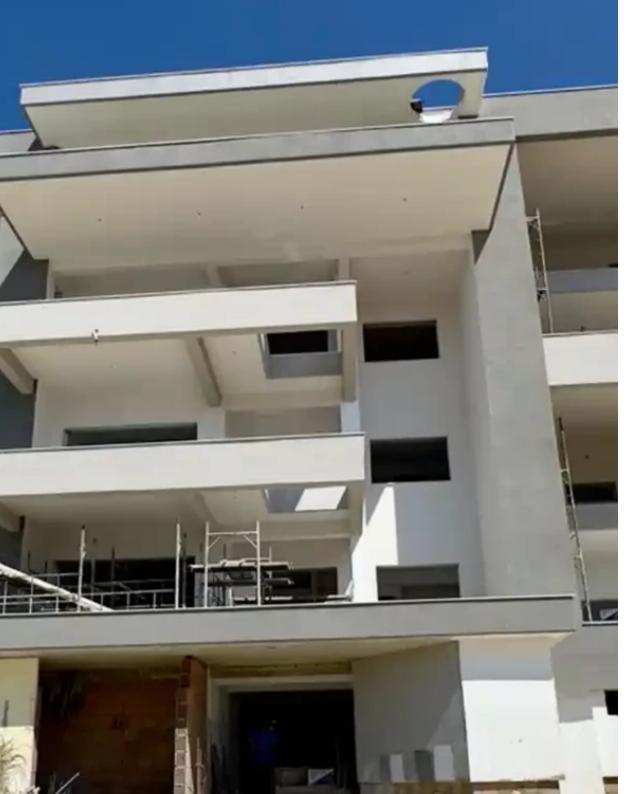

Bedrooms: 2

Parking spaces: Covered cars

Available from: 2024-10-25

Offered at: 299,000

Type: **Apartment** 

""""""Brand New 2-bedroom apartment with city and sea view for sale in Kato Polemidia, Limassol. ?Delivery in 5 months Covered area: 80 m2 + 15 m2 covered veranda Floor: 3 Bathrooms: 2 Storage room Parking Sea and city views Price: € 299,000 + VAT"""""""...