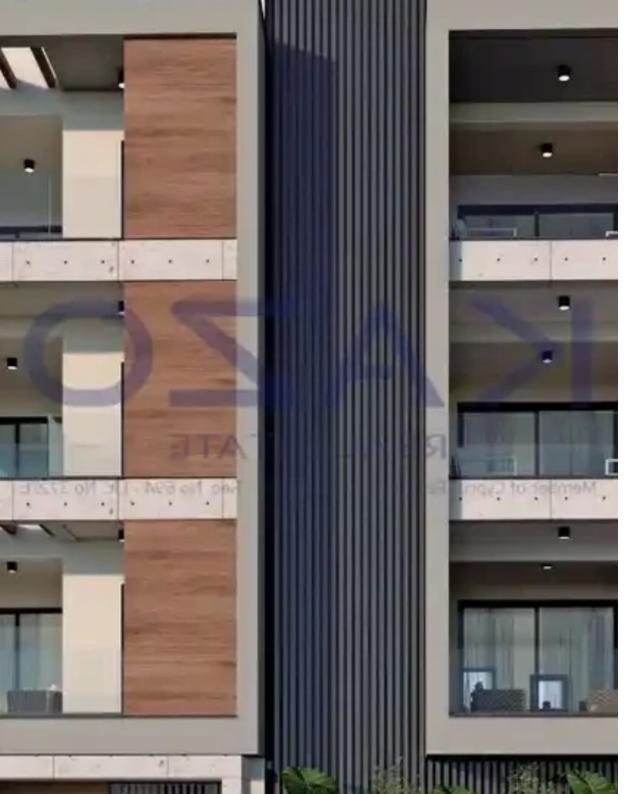

Bedrooms: 2

Parking spaces: Covered cars

Available from: 2024-10-25

Offered at: **650,000** 

Type: **Apartmen**t

""""Discover a unique two plus two bedroom top floor apartment, available for sale in Linopetra area. The property covers 110 sqm internal area, with 27 sqm covered veranda and 63 sqm uncovered veranda. It consists of a large living room, an open plan kitchen, two spacious and bright bedrooms, an en-suite shower and the main shower room. It is situated on the third floor of a three-story building and comes with one covered parking space and a storage unit."""...