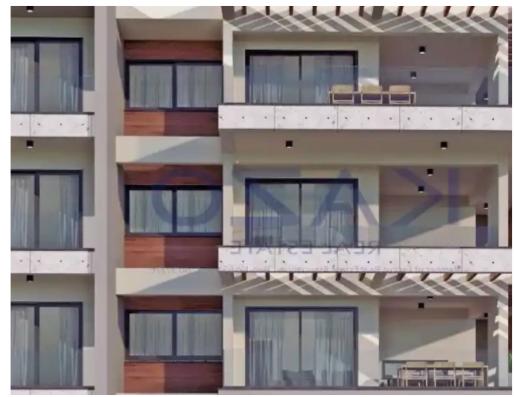

Bedrooms: 2

Parking spaces: Covered cars

Available from: 2024-10-25

Offered at: **650,000** 

Type: **Apartmen**t

""""Discover a unique two plus two bedroom top floor apartment, available for sale in Linopetra area. The property covers 110 sqm internal area, with 27 sqm covered veranda and 63 sqm uncovered veranda. It consists of a large living room, an open plan kitchen, two spacious and bright bedrooms, an en-suite shower and the main shower room. It is situated on the third floor of a three-story building and comes with one covered parking space and a storage unit."""...