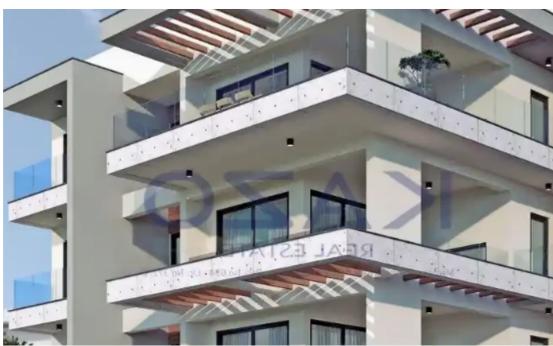

Bedrooms: 2

Parking spaces: Covered cars

Available from: 2024-10-25

Offered at: **650,000** 

Type: **Apartmen**t

""""Discover a unique two plus two bedroom top floor apartment, available for sale in Linopetra area. The property covers 110 sqm internal area, with 27 sqm covered veranda and 63 sqm uncovered veranda. It consists of a large living room, an open plan kitchen, two spacious and bright bedrooms, an en-suite shower and the main shower room. It is situated on the third floor of a three-story building and comes with one covered parking space and a storage unit."""...