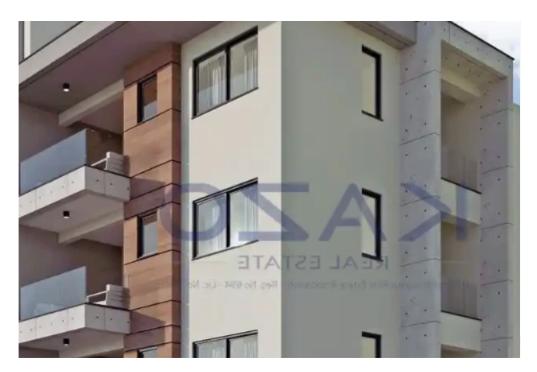

Bedrooms: 2

Parking spaces: Covered cars

Available from: 2024-10-25

Offered at: **650,000** 

Type: **Apartmen**t

""""Discover a unique two plus two bedroom top floor apartment, available for sale in Linopetra area. The property covers 110 sqm internal area, with 27 sqm covered veranda and 63 sqm uncovered veranda. It consists of a large living room, an open plan kitchen, two spacious and bright bedrooms, an en-suite shower and the main shower room. It is situated on the third floor of a three-story building and comes with one covered parking space and a storage unit."""...