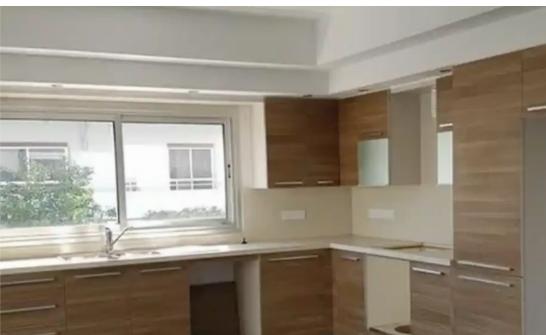

## 2-bedroom apartment f?r s?le

Limassol, Trilogy-Complex-Neapoli-3106, Cyprus

**Offered at:** € 475,000

**Estate ID:** 71272

**Ref:** ba5421334

NET internal area: 120

Bathrooms: 2

Bedrooms: 2

Parking spaces: Covered cars

Available from: 2024-10-25

Offered at: **475,000** 

Type: Apartment

""""""2 BEDROOM APARTMENT FOR SALE CLOSE TO ENAERIOS AREA €475,000 +VAT Property Features Title Deed Quiet location Built-in wardrobes Covered garage Double glazed Elevator En-suite bathroom Granite kitchen worktops Guest WC Internet access Marble floor Open parking Parquet in bedrooms Pressurized water system AC provision Store room City view Covered Verandas"""""""...