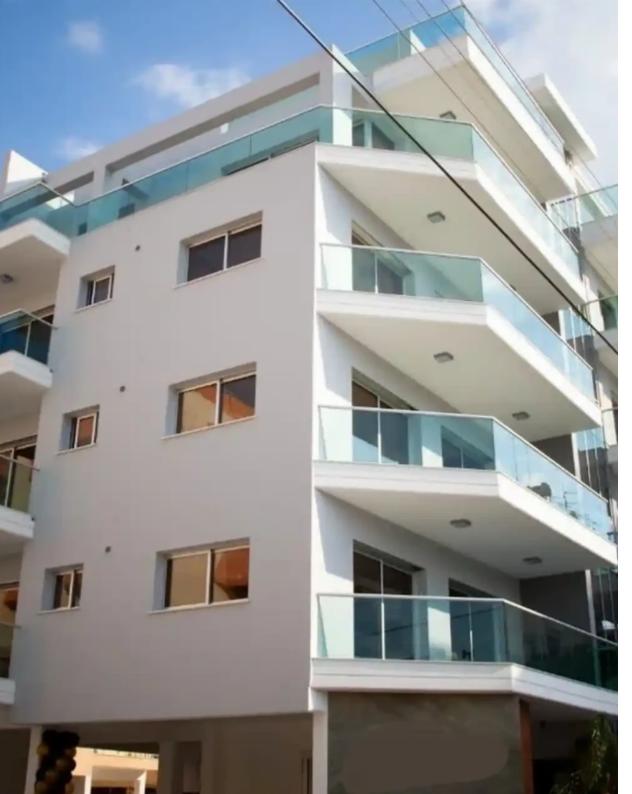

## 2-bedroom apartment f?r s?le

Limassol, Trilogy-Complex-Neapoli-3106, Cyprus

**Offered at:** € 475,000

**Estate ID:** 71272

**Ref:** ba5421334

NET internal area: 120

Bathrooms: 2

Bedrooms: 2

Parking spaces: Covered cars

Available from: 2024-10-25

Offered at: **475,000** 

Type: Apartment

""""""2 BEDROOM APARTMENT FOR SALE CLOSE TO ENAERIOS AREA €475,000 +VAT Property Features Title Deed Quiet location Built-in wardrobes Covered garage Double glazed Elevator En-suite bathroom Granite kitchen worktops Guest WC Internet access Marble floor Open parking Parquet in bedrooms Pressurized water system AC provision Store room City view Covered Verandas"""""""...