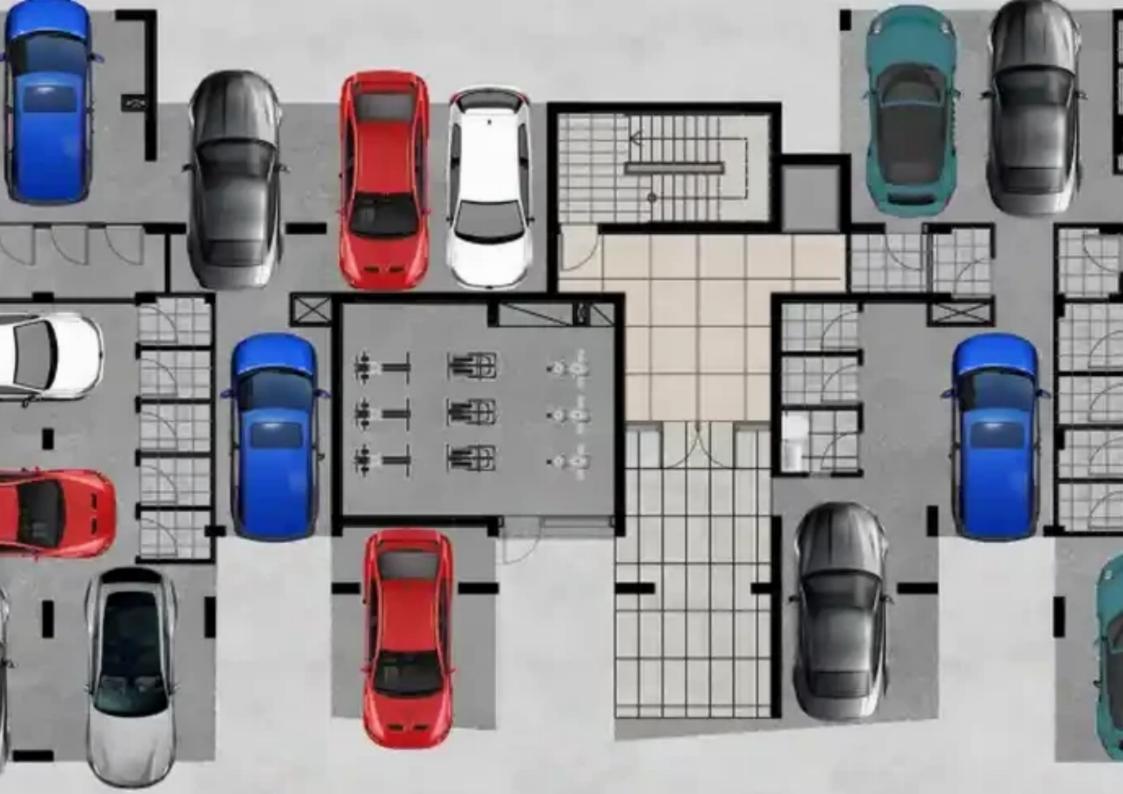

## 1-bedroom apartment f?r s?le

Limassol, Super-Home-Center-Timou-Prodromou-Mesa-Geitonia-4004, Cyprus

**Offered at:** €263,000

**Estate ID:** 71280

**Ref:** ba5470053

Bathrooms: 1

Bedrooms: 1

Parking spaces: Covered cars

Available from: 2024-10-25

Offered at: 263,000

Гуре: **Apartmen**t

"""""Apartments for sale in a new residential complex located in the prestigious Germasogeia area, Limassol. The complex offers 1- and 2-bedroom apartments with modern open layouts, large windows and private balconies providing maximum natural light and sea views. The bathrooms are equipped with luxurious fixtures, and each apartment includes a private covered parking space and a storage room. The project includes an outdoor swimming pool, a fitness center and maintains high standards of construction."""""""...