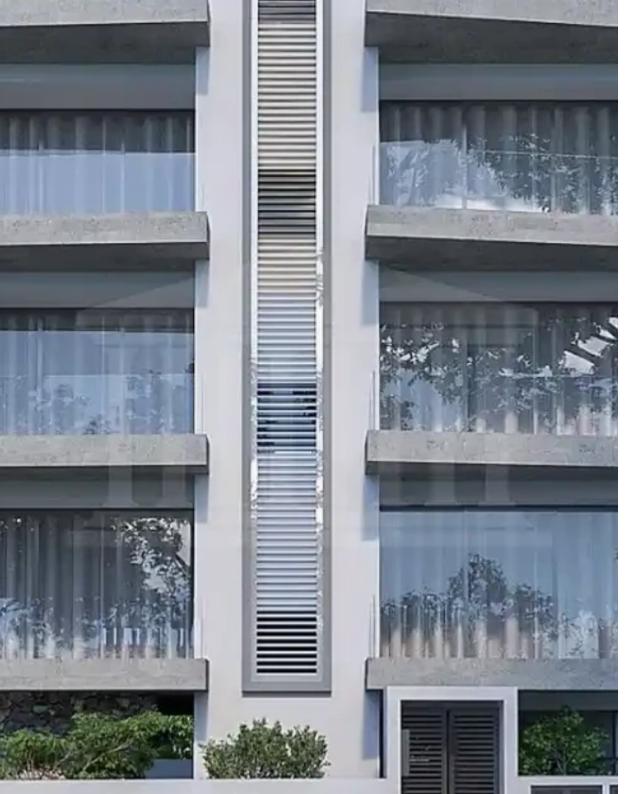

Parking spaces: Covered cars

Available from: 2024-10-25

Offered at: **420,000** 

Type: **Apartment** 

""""The property is a ready fully furnished two-bedroom apartment with roof garden for sale located in Mesa Geitonia, Limassol. The asset offers 80sqm covered internal areas, 22sqm covered verandas. It features open plan kitchen/living room, 2 bedrooms, 2 bathrooms (one ensuite). Also, it offers 2 storage room, a covered parking space and a roof garden (38sqm). Provision for a jacuzzi and photovoltaic system as well. The complex enjoying a city view and a short distance from all amenities."""""...