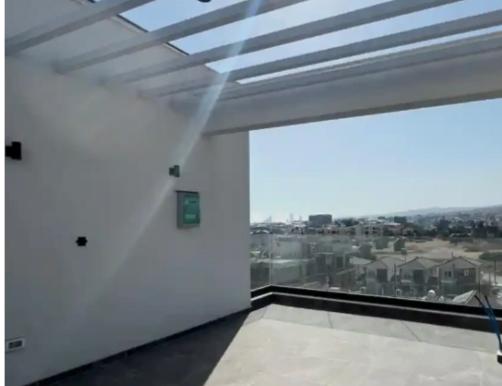

Parking spaces: Covered cars

Available from: 2024-10-25

Offered at: **420,000** 

Type: **Apartment** 

""""The property is a ready fully furnished two-bedroom apartment with roof garden for sale located in Mesa Geitonia, Limassol. The asset offers 80sqm covered internal areas, 22sqm covered verandas. It features open plan kitchen/living room, 2 bedrooms, 2 bathrooms (one ensuite). Also, it offers 2 storage room, a covered parking space and a roof garden (38sqm). Provision for a jacuzzi and photovoltaic system as well. The complex enjoying a city view and a short distance from all amenities."""""...