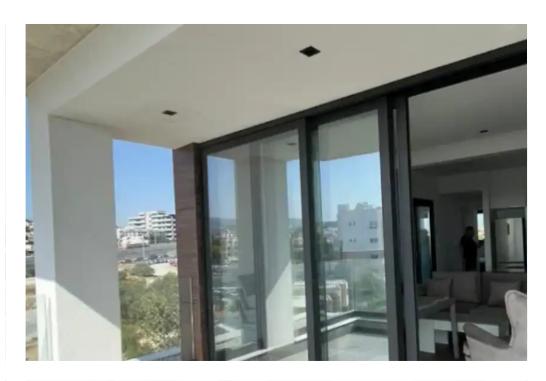

Parking spaces: Covered cars

Available from: 2024-10-25

Offered at: **420,000** 

Type: **Apartment** 

""""The property is a ready fully furnished two-bedroom apartment with roof garden for sale located in Mesa Geitonia, Limassol. The asset offers 80sqm covered internal areas, 22sqm covered verandas. It features open plan kitchen/living room, 2 bedrooms, 2 bathrooms (one ensuite). Also, it offers 2 storage room, a covered parking space and a roof garden (38sqm). Provision for a jacuzzi and photovoltaic system as well. The complex enjoying a city view and a short distance from all amenities."""""...