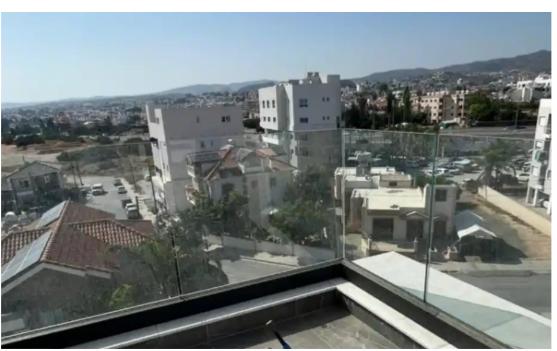

Parking spaces: Covered cars

Available from: 2024-10-25

Offered at: **420,000** 

Type: **Apartment** 

""""The property is a ready fully furnished two-bedroom apartment with roof garden for sale located in Mesa Geitonia, Limassol. The asset offers 80sqm covered internal areas, 22sqm covered verandas. It features open plan kitchen/living room, 2 bedrooms, 2 bathrooms (one ensuite). Also, it offers 2 storage room, a covered parking space and a roof garden (38sqm). Provision for a jacuzzi and photovoltaic system as well. The complex enjoying a city view and a short distance from all amenities."""""...