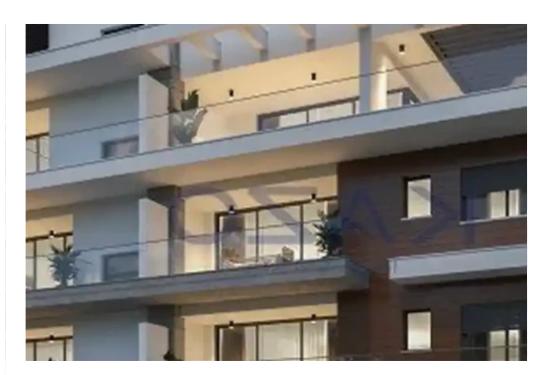

Parking spaces: Covered cars

Available from: 2024-10-25

Offered at: **340,000** 

Type: **Apartment** 

""""Amazing design of a two-bedroom apartment is now available for sale in the popular area of Mesa Geitonia. The two-bedroom apartment is situated on the first floor and it covers an enclosed area of 83 square meters, a covered balcony area of 24 square meters. The building consists of 8 apartments in total and the property offers a covered private parking space and a storage unit. The area of Mesa Geitonia offers easy access to the Motorway and the city center and it is in proximity to all types of services and amenities."""...