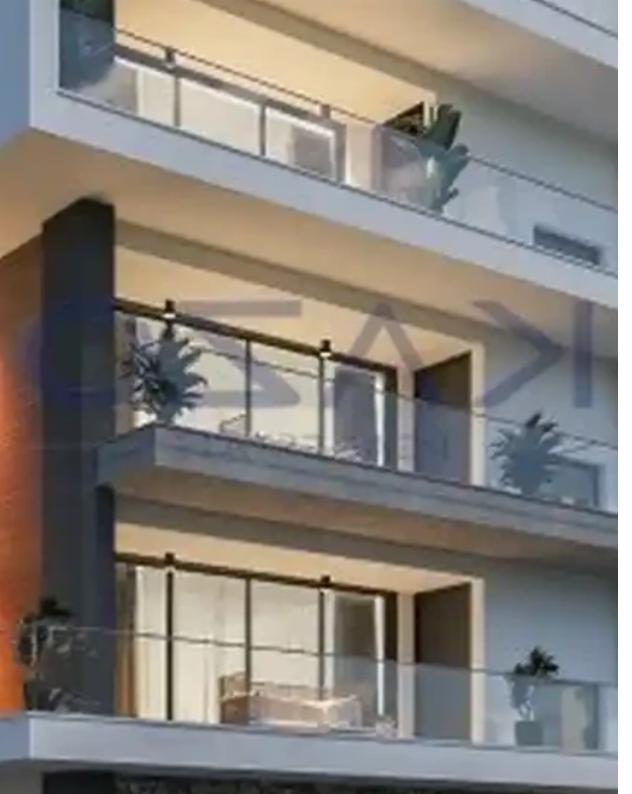

Parking spaces: Covered cars

Available from: 2024-10-25

Offered at: **340,000** 

Type: **Apartment** 

""""Amazing design of a two-bedroom apartment is now available for sale in the popular area of Mesa Geitonia. The two-bedroom apartment is situated on the first floor and it covers an enclosed area of 83 square meters, a covered balcony area of 24 square meters. The building consists of 8 apartments in total and the property offers a covered private parking space and a storage unit. The area of Mesa Geitonia offers easy access to the Motorway and the city center and it is in proximity to all types of services and amenities."""...