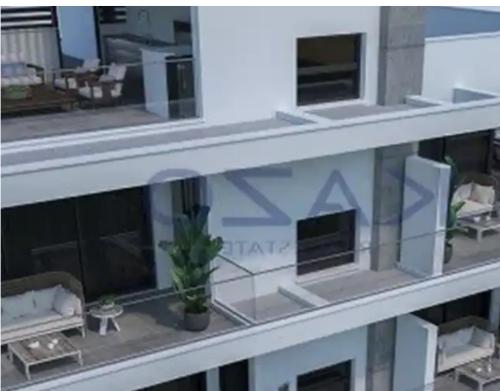

Parking spaces: Covered cars

Available from: 2024-10-25

Offered at: **340,000** 

Type: **Apartment** 

""""Amazing design of a two-bedroom apartment is now available for sale in the popular area of Mesa Geitonia. The two-bedroom apartment is situated on the first floor and it covers an enclosed area of 83 square meters, a covered balcony area of 24 square meters. The building consists of 8 apartments in total and the property offers a covered private parking space and a storage unit. The area of Mesa Geitonia offers easy access to the Motorway and the city center and it is in proximity to all types of services and amenities."""...