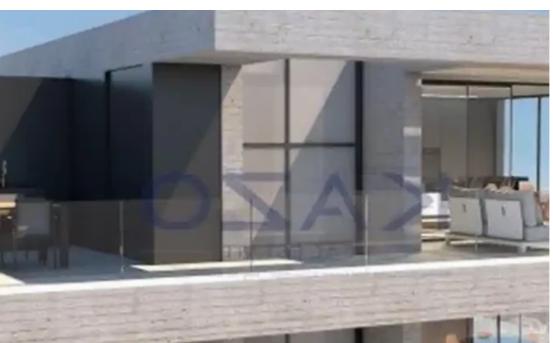

## 3-bedroom apartment f?r s?le

Limassol, Super-Home-Center-Timou-Prodromou-Mesa-Geitonia-4004, Cyprus

**Offered at:** € 495,000

**Estate ID:** 71332

**Ref:** ba5422778

NET internal area: 109

Bathrooms: 1

Bedrooms: 3

Parking spaces: Covered cars

Available from: 2024-10-25

Offered at: 495,000

Type: Apartment

""""An exceptional design of a residential building in the heart of Mesa Geitonia. This astonishing three-bedroom holds a covered area of 109 square meters and a spacious balcony area of 32 square meters. The flat consists of a guest toilet, a master shower unit and an ensuite shower unit in the master bedroom. The three-bedroom apartment offers an open plan design of the kitchen and living room area and it is situated on the second floor of a four-floor residential building. Call us now and find out more information.""""...