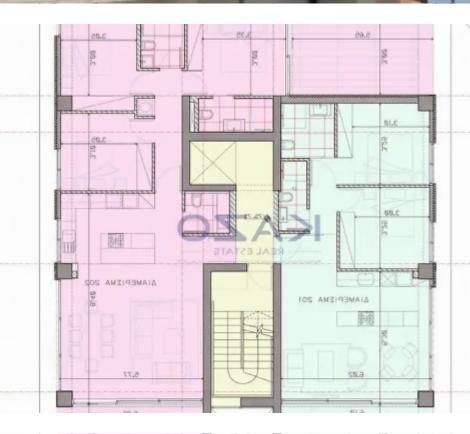

## 3-bedroom apartment f?r s?le

Limassol, Super-Home-Center-Timou-Prodromou-Mesa-Geitonia-4004, Cyprus

**Offered at:** € 495,000

**Estate ID:** 71332

**Ref:** ba5422778

NET internal area: 109

Bathrooms: 1

Bedrooms: 3

Parking spaces: Covered cars

Available from: 2024-10-25

Offered at: 495,000

Type: Apartment

""""An exceptional design of a residential building in the heart of Mesa Geitonia. This astonishing three-bedroom holds a covered area of 109 square meters and a spacious balcony area of 32 square meters. The flat consists of a guest toilet, a master shower unit and an ensuite shower unit in the master bedroom. The three-bedroom apartment offers an open plan design of the kitchen and living room area and it is situated on the second floor of a four-floor residential building. Call us now and find out more information.""""...