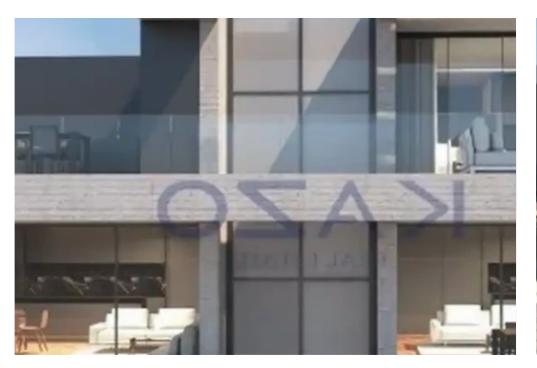

## 3-bedroom apartment f?r s?le

Limassol, Super-Home-Center-Timou-Prodromou-Mesa-Geitonia-4004, Cyprus

**Offered at:** € 495,000

**Estate ID:** 71332

**Ref:** ba5422778

NET internal area: 109

Bathrooms: 1

Bedrooms: 3

Parking spaces: Covered cars

Available from: 2024-10-25

Offered at: 495,000

Type: Apartment

""""An exceptional design of a residential building in the heart of Mesa Geitonia. This astonishing three-bedroom holds a covered area of 109 square meters and a spacious balcony area of 32 square meters. The flat consists of a guest toilet, a master shower unit and an ensuite shower unit in the master bedroom. The three-bedroom apartment offers an open plan design of the kitchen and living room area and it is situated on the second floor of a four-floor residential building. Call us now and find out more information.""""...