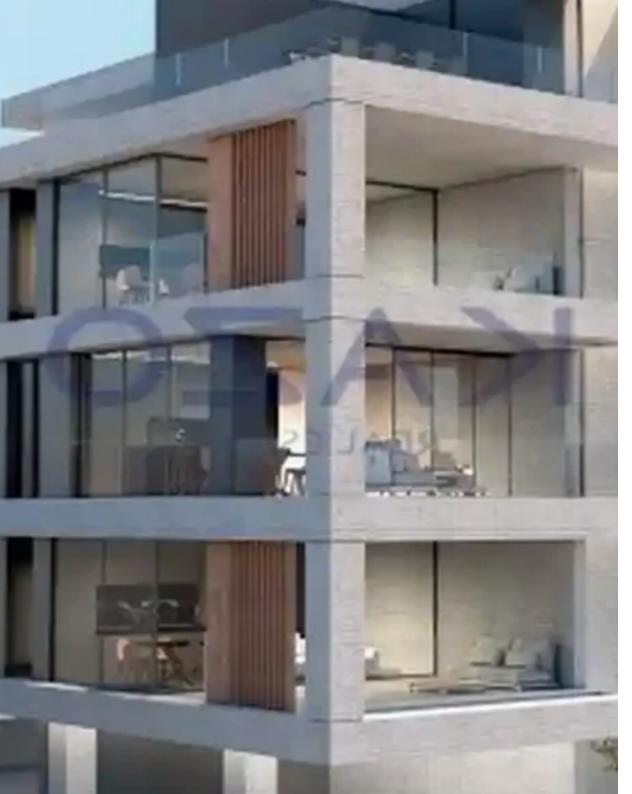

## 3-bedroom apartment f?r s?le

Limassol, Super-Home-Center-Timou-Prodromou-Mesa-Geitonia-4004, Cyprus

**Offered at:** € 495,000

**Estate ID:** 71332

**Ref:** ba5422778

NET internal area: 109

Bathrooms: 1

Bedrooms: 3

Parking spaces: Covered cars

Available from: 2024-10-25

Offered at: 495,000

Type: Apartment

""""An exceptional design of a residential building in the heart of Mesa Geitonia. This astonishing three-bedroom holds a covered area of 109 square meters and a spacious balcony area of 32 square meters. The flat consists of a guest toilet, a master shower unit and an ensuite shower unit in the master bedroom. The three-bedroom apartment offers an open plan design of the kitchen and living room area and it is situated on the second floor of a four-floor residential building. Call us now and find out more information.""""...