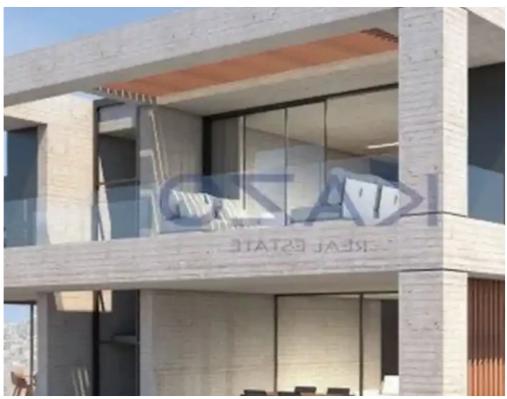

## 3-bedroom apartment f?r s?le

Limassol, Super-Home-Center-Timou-Prodromou-Mesa-Geitonia-4004, Cyprus

**Offered at:** € 495,000

**Estate ID:** 71332

**Ref:** ba5422778

NET internal area: 109

Bathrooms: 1

Bedrooms: 3

Parking spaces: Covered cars

Available from: 2024-10-25

Offered at: 495,000

Type: Apartment

""""An exceptional design of a residential building in the heart of Mesa Geitonia. This astonishing three-bedroom holds a covered area of 109 square meters and a spacious balcony area of 32 square meters. The flat consists of a guest toilet, a master shower unit and an ensuite shower unit in the master bedroom. The three-bedroom apartment offers an open plan design of the kitchen and living room area and it is situated on the second floor of a four-floor residential building. Call us now and find out more information.""""...