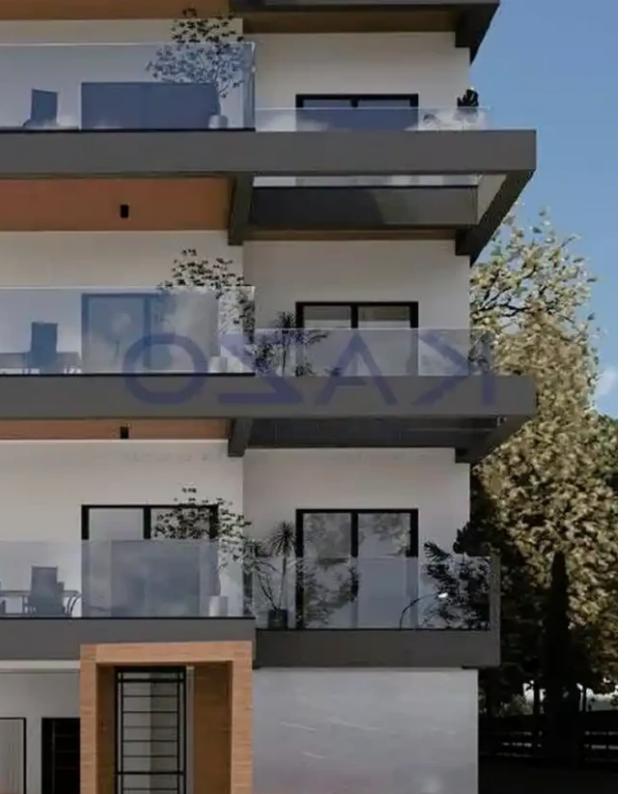

Parking spaces: Covered cars

Available from: 2024-10-25

Offered at: 460,000

Type: Apartment

"""Discover a brand new offer of a two bedroom top floor flat for sale in Agios Athanasios area. The property covers 75 sqm of internal space, 15 sqm of covered veranda and 48 sqm of uncovered veranda. In more detail, the apartment consists of a large living room, a kitchen with provision for all essential appliances, two bedrooms, with the master bedroom having an en-suite bathroom and the main bathroom. The property is situated on the first floor of a three-story building, coming with one covered parking space and a storage unit. Located in an ideal place on the map, with easy access to the highway, while the City of Dreams Casino and Ladies Mile Beach are only a few moments away by car,...