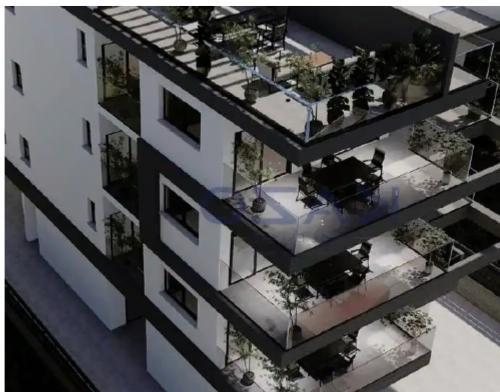

Parking spaces: Covered cars

Available from: 2024-10-25

Offered at: 460,000

Type: Apartment

"""Discover a brand new offer of a two bedroom top floor flat for sale in Agios Athanasios area. The property covers 75 sqm of internal space, 15 sqm of covered veranda and 48 sqm of uncovered veranda. In more detail, the apartment consists of a large living room, a kitchen with provision for all essential appliances, two bedrooms, with the master bedroom having an en-suite bathroom and the main bathroom. The property is situated on the first floor of a three-story building, coming with one covered parking space and a storage unit. Located in an ideal place on the map, with easy access to the highway, while the City of Dreams Casino and Ladies Mile Beach are only a few moments away by car,...