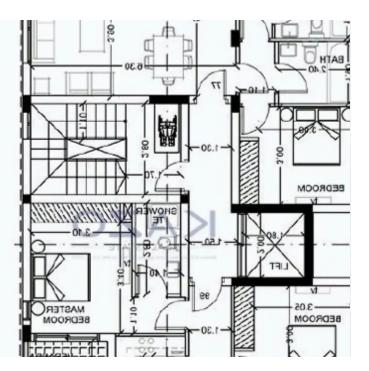

Parking spaces: Covered cars

Available from: 2024-10-25

Offered at: 460,000

Type: Apartment

"""Discover a brand new offer of a two bedroom top floor flat for sale in Agios Athanasios area. The property covers 75 sqm of internal space, 15 sqm of covered veranda and 48 sqm of uncovered veranda. In more detail, the apartment consists of a large living room, a kitchen with provision for all essential appliances, two bedrooms, with the master bedroom having an en-suite bathroom and the main bathroom. The property is situated on the first floor of a three-story building, coming with one covered parking space and a storage unit. Located in an ideal place on the map, with easy access to the highway, while the City of Dreams Casino and Ladies Mile Beach are only a few moments away by car,...