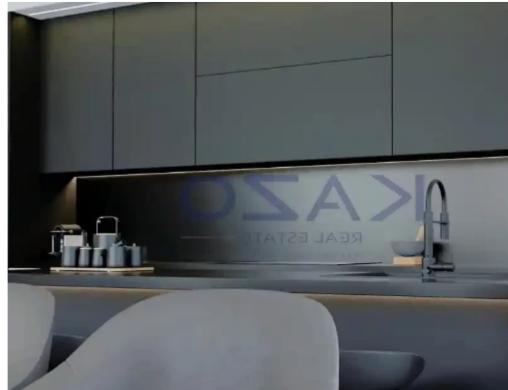

## 2-bedroom apartment f?r s?le

Limassol, Kodobathkia-Mesa-Geitonia-4001, Cyprus

**Offered at:** €380,000

**Estate ID:** 71334

**Ref:** ba5422792

NET internal area: 81

Bathrooms: 1

Bedrooms: 2

Parking spaces: No cars

Available from: 2024-10-25

Offered at: 380,000

ype: Apartment

veranda. In more detail, it consists of a living room, an open plan kitchen, two bedrooms with the master bedroom having an en-suite shower, and a guest lavatory. The flat is situated on the first floor of a three-story building and comes with one covered parking space and a storage unit. The building is located only moments away from the highway, giving easy access to the city center. Nearby, you may find all essential amenities, such as supermarkets, kiosks, restaurants, schools, banks and pharmacies."""""...