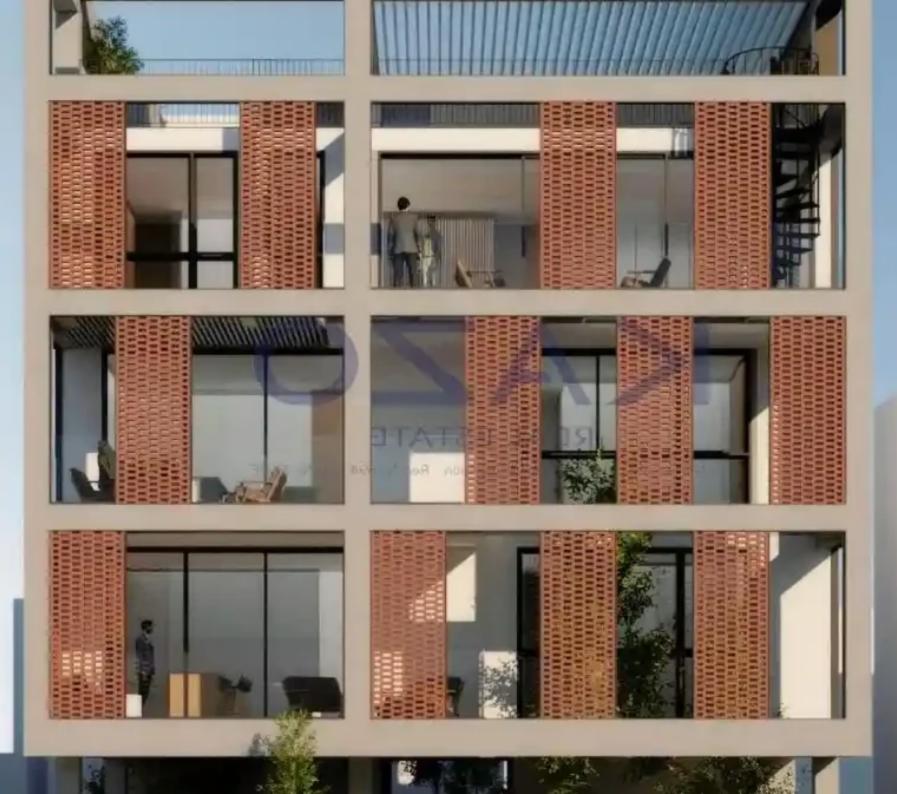

Parking spaces: No cars

Available from: 2024-10-25

Offered at: 380,000

ype: Apartment

veranda. In more detail, it consists of a living room, an open plan kitchen, two bedrooms with the master bedroom having an en-suite shower, and a guest lavatory. The flat is situated on the first floor of a three-story building and comes with one covered parking space and a storage unit. The building is located only moments away from the highway, giving easy access to the city center. Nearby, you may find all essential amenities, such as supermarkets, kiosks, restaurants, schools, banks and pharmacies."""""...