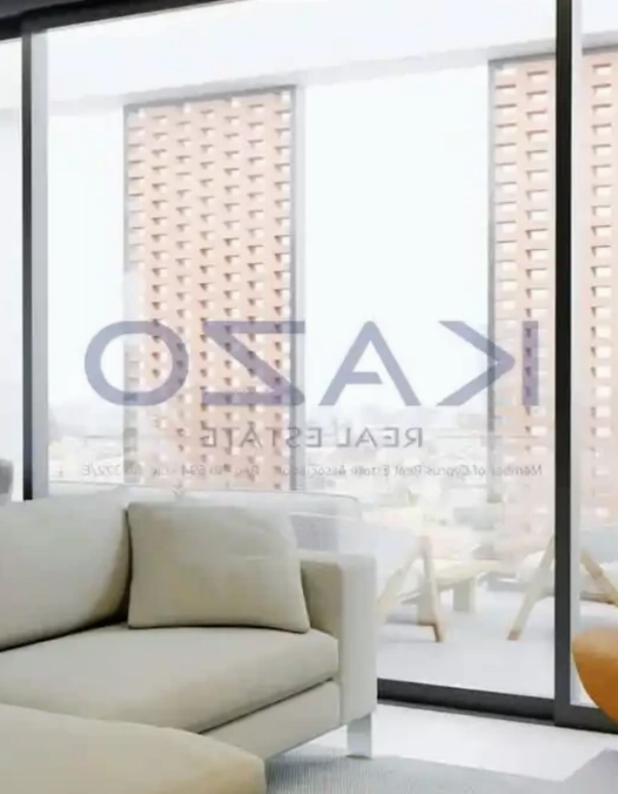

## 2-bedroom apartment f?r s?le

Limassol, Kodobathkia-Mesa-Geitonia-4001, Cyprus

**Offered at:** €380,000

**Estate ID:** 71334

**Ref:** ba5422792

NET internal area: 81

Bathrooms: 1

Bedrooms: 2

Parking spaces: No cars

Available from: 2024-10-25

Offered at: 380,000

ype: Apartment

veranda. In more detail, it consists of a living room, an open plan kitchen, two bedrooms with the master bedroom having an en-suite shower, and a guest lavatory. The flat is situated on the first floor of a three-story building and comes with one covered parking space and a storage unit. The building is located only moments away from the highway, giving easy access to the city center. Nearby, you may find all essential amenities, such as supermarkets, kiosks, restaurants, schools, banks and pharmacies."""""...