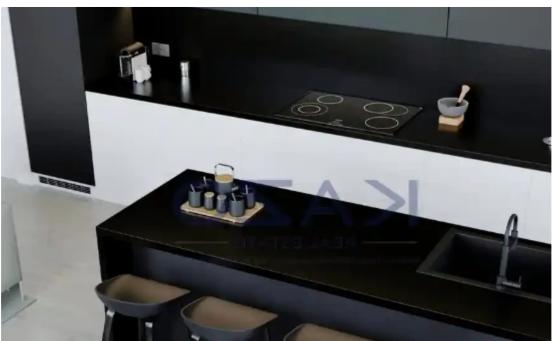

## 2-bedroom apartment f?r s?le

Limassol, Kodobathkia-Mesa-Geitonia-4001, Cyprus

**Offered at:** €380,000

**Estate ID:** 71334

**Ref:** ba5422792

NET internal area: 81

Bathrooms: 1

Bedrooms: 2

Parking spaces: No cars

Available from: 2024-10-25

Offered at: 380,000

ype: Apartment

veranda. In more detail, it consists of a living room, an open plan kitchen, two bedrooms with the master bedroom having an en-suite shower, and a guest lavatory. The flat is situated on the first floor of a three-story building and comes with one covered parking space and a storage unit. The building is located only moments away from the highway, giving easy access to the city center. Nearby, you may find all essential amenities, such as supermarkets, kiosks, restaurants, schools, banks and pharmacies."""""...