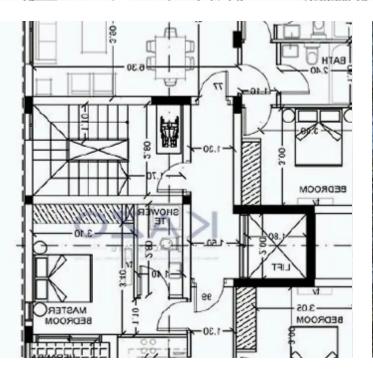

Parking spaces: Covered cars

Available from: 2024-10-25

Offered at: 330,000

Type: Apartment

"""Discover a brand new offer of a two-bedroom flat for sale in Agios Athanasios area. The property covers 75 sqm of internal space, and 15 sqm of covered veranda. In more detail, the apartment consists of a large living room, a kitchen with provision for all essential appliances, two bedrooms, with the master bedroom having an en-suite bathroom and the main bathroom. The property is situated on the first floor of a three-story building, coming with one covered parking space and a storage unit. Located in an ideal place on the map, with easy access to the highway, while the City of Dreams Casino and Ladies Mile Beach are only a few moments away by car, with all vital amenities nearby such ...