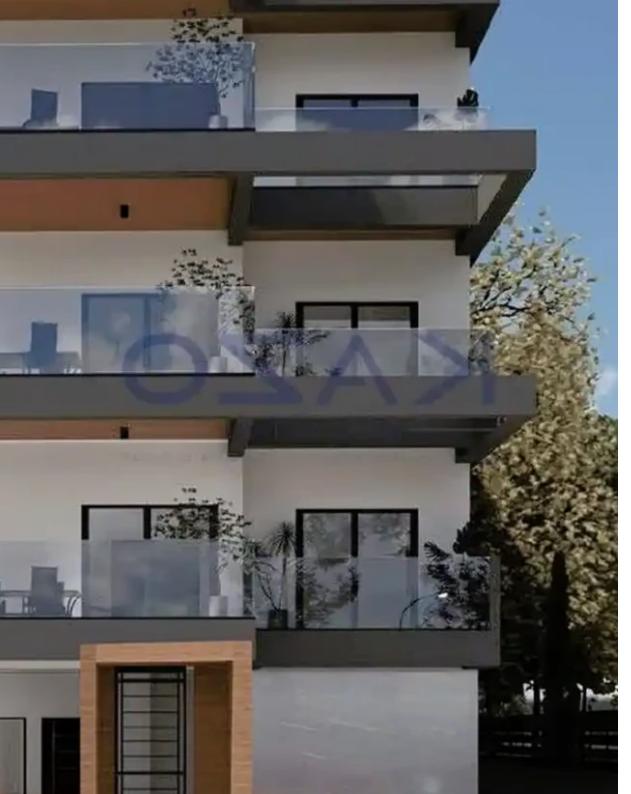

Parking spaces: Covered cars

Available from: 2024-10-25

Offered at: 330,000

Type: Apartment

"""Discover a brand new offer of a two-bedroom flat for sale in Agios Athanasios area. The property covers 75 sqm of internal space, and 15 sqm of covered veranda. In more detail, the apartment consists of a large living room, a kitchen with provision for all essential appliances, two bedrooms, with the master bedroom having an en-suite bathroom and the main bathroom. The property is situated on the first floor of a three-story building, coming with one covered parking space and a storage unit. Located in an ideal place on the map, with easy access to the highway, while the City of Dreams Casino and Ladies Mile Beach are only a few moments away by car, with all vital amenities nearby such ...