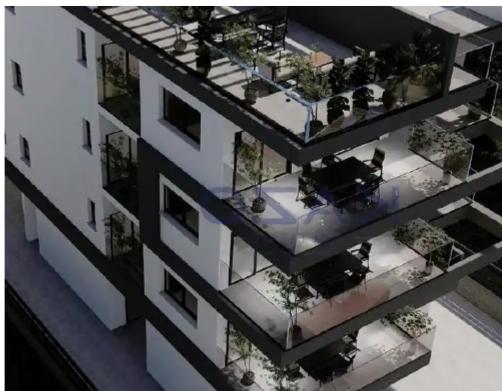

Parking spaces: Covered cars

Available from: 2024-10-25

Offered at: 330,000

Type: Apartment

"""Discover a brand new offer of a two-bedroom flat for sale in Agios Athanasios area. The property covers 75 sqm of internal space, and 15 sqm of covered veranda. In more detail, the apartment consists of a large living room, a kitchen with provision for all essential appliances, two bedrooms, with the master bedroom having an en-suite bathroom and the main bathroom. The property is situated on the first floor of a three-story building, coming with one covered parking space and a storage unit. Located in an ideal place on the map, with easy access to the highway, while the City of Dreams Casino and Ladies Mile Beach are only a few moments away by car, with all vital amenities nearby such ...