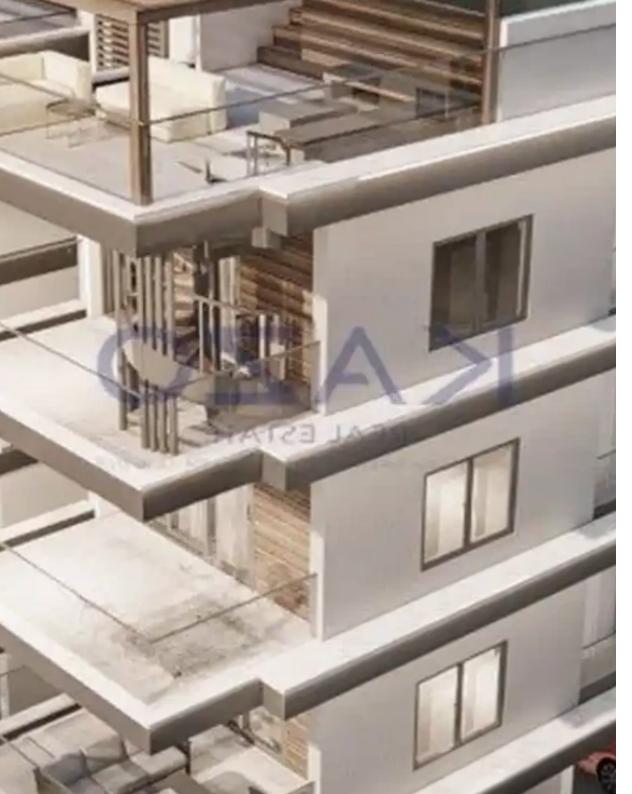

## 2-bedroom apartment f?r s?le

Limassol, Ellados-St-Ypsonas-4183 , Cyprus

Offered at: €310,000 Estate ID: 71340 Ref: ba5422769

""Discover an amazing two-bedroom off-plan apartment, available for sale in Ypsonas area. Consisting of a large living room, a kitchen with provision for all essential appliances, two spacious bedrooms and a bathroom room; the flat is situated on the third floor of a three-story building and has a roof garden are of 52 sq.m. The building is located in one of the most sought-after areas of Limassol, offering quick access to both the highway and MyMall and City of Dreams. Close by, you may find all sorts of amenities such as supermarkets, kiosks, restaurants, bakeries, pharmacies, banks, gyms and schools. Discover more information or schedule a viewing today, by contacting our Sales Depar...