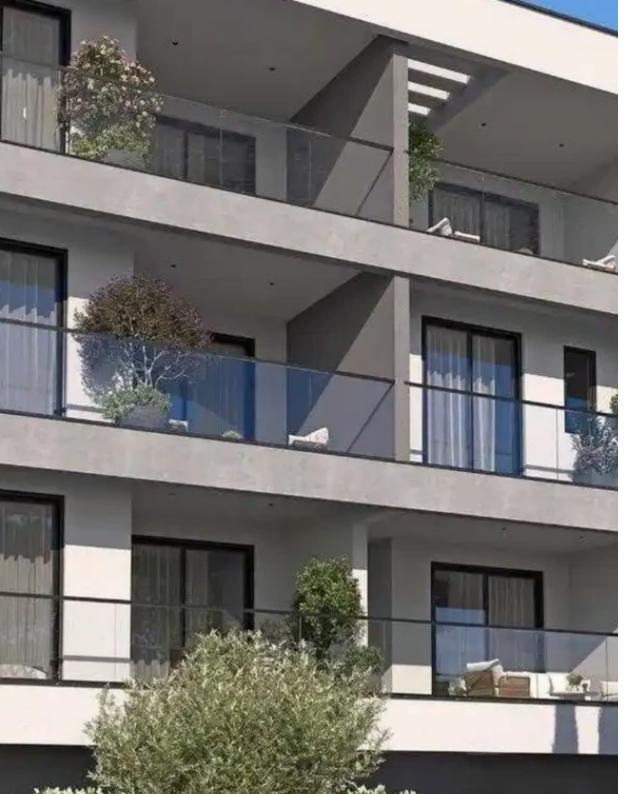

## 2-bedroom apartment f?r s?le

Limassol, Pano-Polemidia-4130 , Cyprus

**Offered at:** € 365,000

**Estate ID:** 71342

**Ref:** ba5115879

Bathrooms: 2

Bedrooms: 2

Parking spaces: Covered cars

Available from: 2024-10-25

Offered at: 365,00

Гуре: **Apartment** 

""""Sale of 2 bedrooms apartment under construction in Ekali, Limassol. The apartment has heated floors, provisions for air conditioning, photovoltaic system integration for sustainable energy generation, large-sized European porcelain tiles, tailor-made kitchens and wardrobes, storage areas and built-in furniture, solar and pressurized hot water system, double glazed aluminum windows, provisions for electric car charging in the parking area, thermal insulation on the building, glass balcony railings, door camera/Intercom system.""""...