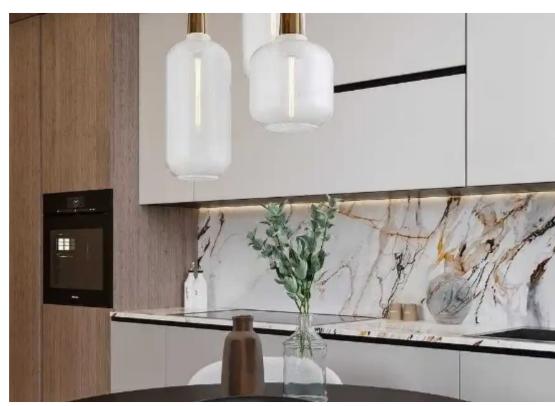

Available from: 2024-10-25

Offered at: 365,00

Гуре: **Apartment** 

""""Sale of 2 bedrooms apartment under construction in Ekali, Limassol. The apartment has heated floors, provisions for air conditioning, photovoltaic system integration for sustainable energy generation, large-sized European porcelain tiles, tailor-made kitchens and wardrobes, storage areas and built-in furniture, solar and pressurized hot water system, double glazed aluminum windows, provisions for electric car charging in the parking area, thermal insulation on the building, glass balcony railings, door camera/Intercom system.""""...