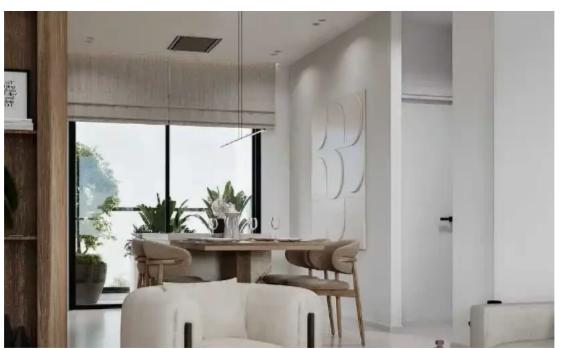

## 2-bedroom apartment f?r s?le

Limassol, Pano-Polemidia-4130 , Cyprus

**Offered at:** € 365,000

**Estate ID:** 71342

**Ref:** ba5115879

Bathrooms: 2

Bedrooms: 2

Parking spaces: Covered cars

Available from: 2024-10-25

Offered at: 365,00

Гуре: **Apartment** 

""""Sale of 2 bedrooms apartment under construction in Ekali, Limassol. The apartment has heated floors, provisions for air conditioning, photovoltaic system integration for sustainable energy generation, large-sized European porcelain tiles, tailor-made kitchens and wardrobes, storage areas and built-in furniture, solar and pressurized hot water system, double glazed aluminum windows, provisions for electric car charging in the parking area, thermal insulation on the building, glass balcony railings, door camera/Intercom system.""""...