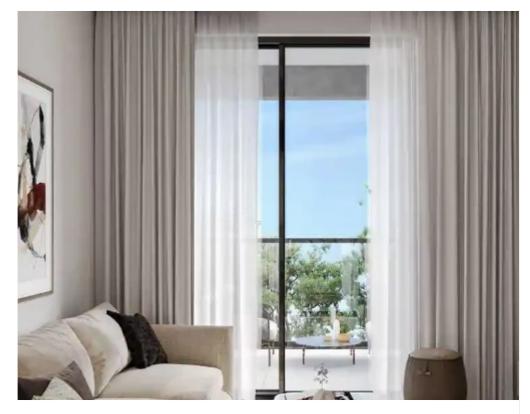

## 2-bedroom apartment f?r s?le

Limassol, Pano-Polemidia-4130 , Cyprus

**Offered at:** € 365,000

**Estate ID:** 71342

**Ref:** ba5115879

Bathrooms: 2

Bedrooms: 2

Parking spaces: Covered cars

Available from: 2024-10-25

Offered at: 365,00

Гуре: **Apartment** 

""""Sale of 2 bedrooms apartment under construction in Ekali, Limassol. The apartment has heated floors, provisions for air conditioning, photovoltaic system integration for sustainable energy generation, large-sized European porcelain tiles, tailor-made kitchens and wardrobes, storage areas and built-in furniture, solar and pressurized hot water system, double glazed aluminum windows, provisions for electric car charging in the parking area, thermal insulation on the building, glass balcony railings, door camera/Intercom system.""""...