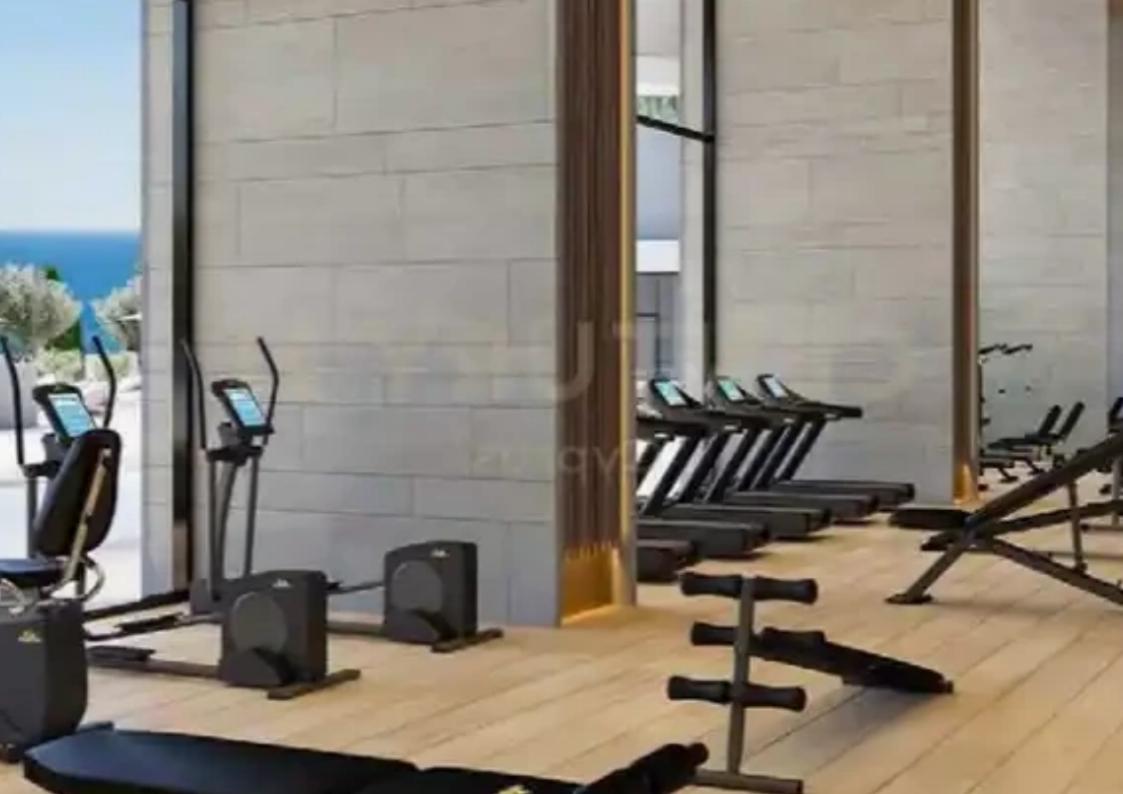

Type: **Apartmen**t

area. Spanning 222.40 square meters, this spacious residence offers a blend of sophistication and comfort. Featuring 3 generously sized bedrooms, each meticulously designed for optimal relaxation and tranquility. The apartment is equipped with air conditioning, ensuring a pleasant indoor environment throughout the year. With an impressive energy certificate rating of A, this property exemplifies energy efficiency and sustainability. Enjoy the convenience of being situated close to a plethora of amenities, including parks, the sea, seas...