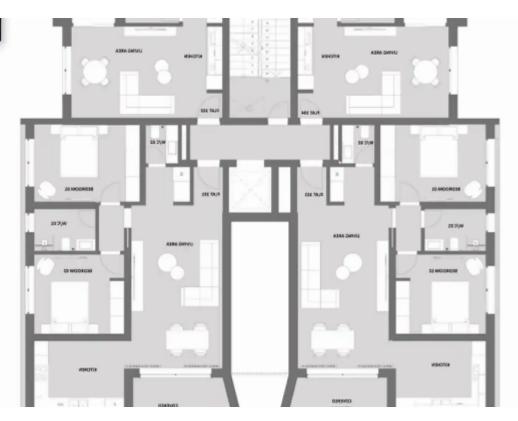

## 2-bedroom apartment f?r s?le

Limassol, Rialto-Anexartisias-St-Agia-Napa-3040 , Cyprus

**Offered at:** € 465,000

**Estate ID:** 71380

**Ref:** ba4991424

NET internal area: 120

Bathrooms: 2

Bedrooms: 2

Parking spaces: Covered cars

Available from: 2024-10-25

Offered at: **465,000** 

Type: **Apartment** 

""""Sale of 2 bedroom apartment under construction in historical center of Limassol. Energy efficiency of the building – class A, balcony doors with double glazing and thermal insulation - MUSKITA MU3000 thermal or similar, photovoltaic system reducing the common expenses cost, high-speed structured cabling system for audio-visual devices and internet, A/C concealed in Living room & Energy efficiency of the building the building and thermal properties and internet of the building.""""...