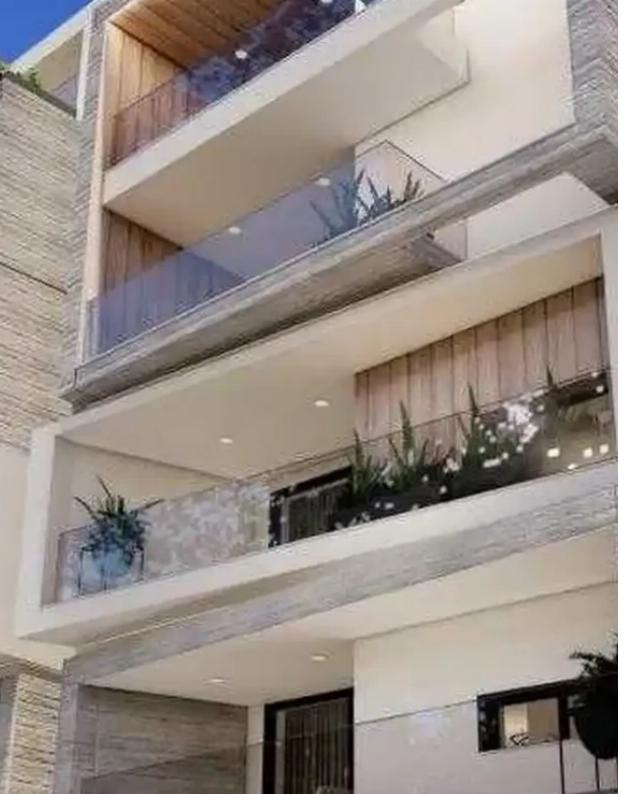

## 2-bedroom apartment f?r s?le

Limassol, Rialto-Anexartisias-St-Agia-Napa-3040 , Cyprus

**Offered at:** € 465,000

**Estate ID:** 71380

**Ref:** ba4991424

NET internal area: 120

Bathrooms: 2

Bedrooms: 2

Parking spaces: Covered cars

Available from: 2024-10-25

Offered at: **465,000** 

Type: **Apartment** 

""""Sale of 2 bedroom apartment under construction in historical center of Limassol. Energy efficiency of the building – class A, balcony doors with double glazing and thermal insulation - MUSKITA MU3000 thermal or similar, photovoltaic system reducing the common expenses cost, high-speed structured cabling system for audio-visual devices and internet, A/C concealed in Living room & Energy efficiency of the building the building and thermal properties and internet of the building.""""...