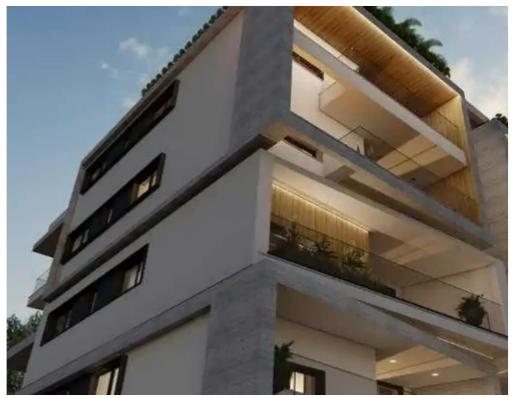

## 2-bedroom apartment f?r s?le

Limassol, Rialto-Anexartisias-St-Agia-Napa-3040 , Cyprus

**Offered at:** € 465,000

**Estate ID:** 71380

**Ref:** ba4991424

NET internal area: 120

Bathrooms: 2

Bedrooms: 2

Parking spaces: Covered cars

Available from: 2024-10-25

Offered at: **465,000** 

Type: **Apartment** 

""""Sale of 2 bedroom apartment under construction in historical center of Limassol. Energy efficiency of the building – class A, balcony doors with double glazing and thermal insulation - MUSKITA MU3000 thermal or similar, photovoltaic system reducing the common expenses cost, high-speed structured cabling system for audio-visual devices and internet, A/C concealed in Living room & Energy efficiency of the building the building and thermal properties and internet of the building.""""...