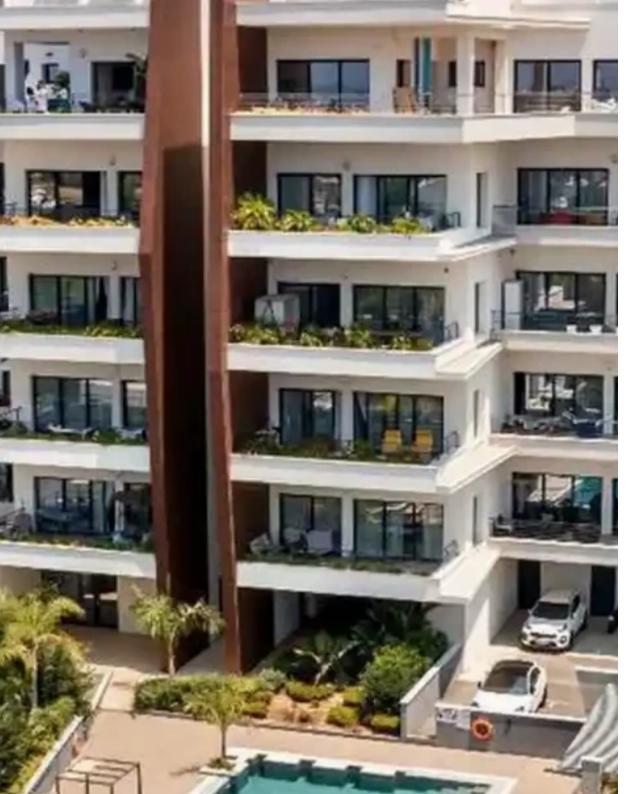

## 2-bedroom apartment f?r s?le

Limassol, Super-Home-Center-Timou-Prodromou-Mesa-Geitonia-4004, Cyprus

**Offered at:** €630,000

**Estate ID:** 71388

**Ref:** ba5335794

NET internal area: 150

Bathrooms: 2

Bedrooms: 2

Parking spaces: Covered cars

Available from: 2024-10-25

Offered at: 630,000

Type: Apartment

""""For sale 2-bedroom apartment in a luxury residential complex. Furnished. Built-in wardrobes and high-quality interior decoration. Air conditioning in all rooms. The apartment includes 2 bedrooms, a spacious open-plan living room/kitchen opening onto a large balcony, a bathroom and a guest toilet. Additional small balcony for storage. Alarm system, VRV cooling system and underfloor heating are installed. Dedicated covered parking space and storage room. The building has a common lobby, an outdoor gym, saunas, indoor and outdoor showers, an adult pool and a children's pool, a playground. The house is located in the prestigious tourist area of Germasogeia, within walking distance of al...