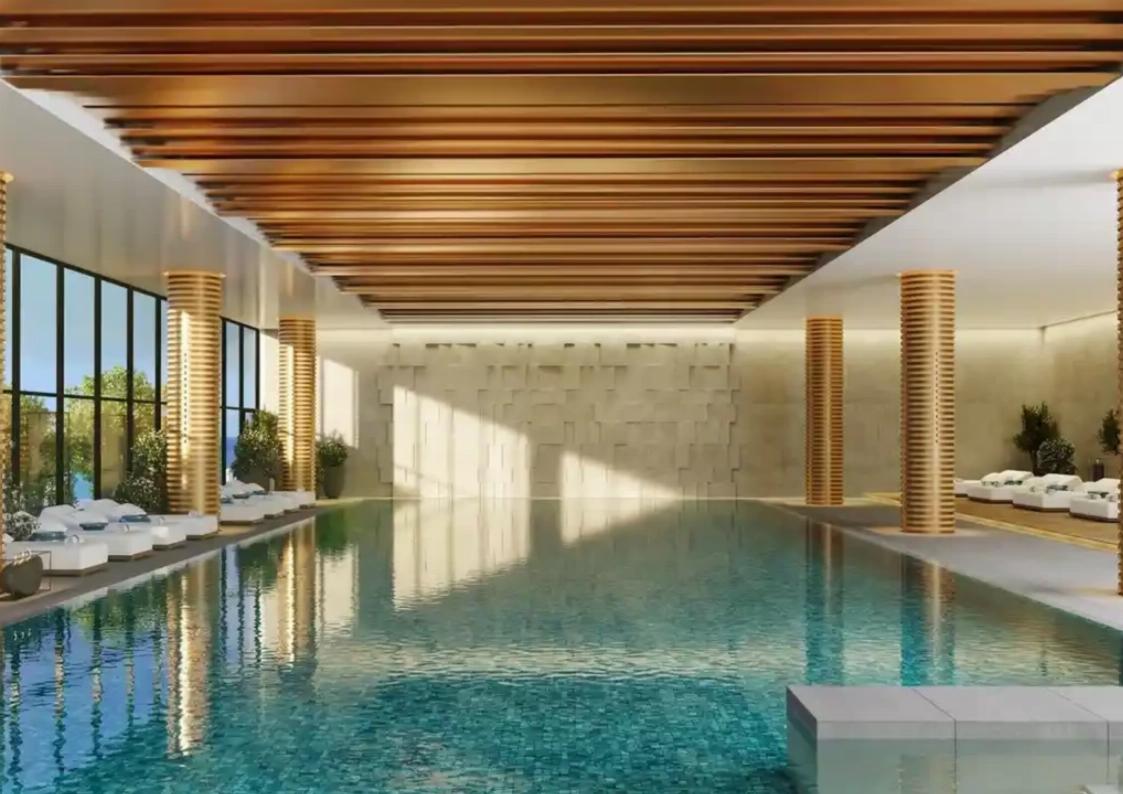

Available from: 2024-10-25

Offered at: 1,125,000

Гуре: **Apartment** 

bedroom gem is situated in the heart of Limassol Marina which enjoys the ultimate waterside living experience, uninterrupted views of the Marina and the sparkling Mediterranean Sea. Not only it offers a desirable luxury living due to it's stunning facilities like exclusive access to the beach, sea facing podium that is 9 meters high above the sea, luxury spa including a 25 meter indoor pool, treatment rooms, separate saunas and steam baths but you will be provided with property management services. Excellent property choice for tho...