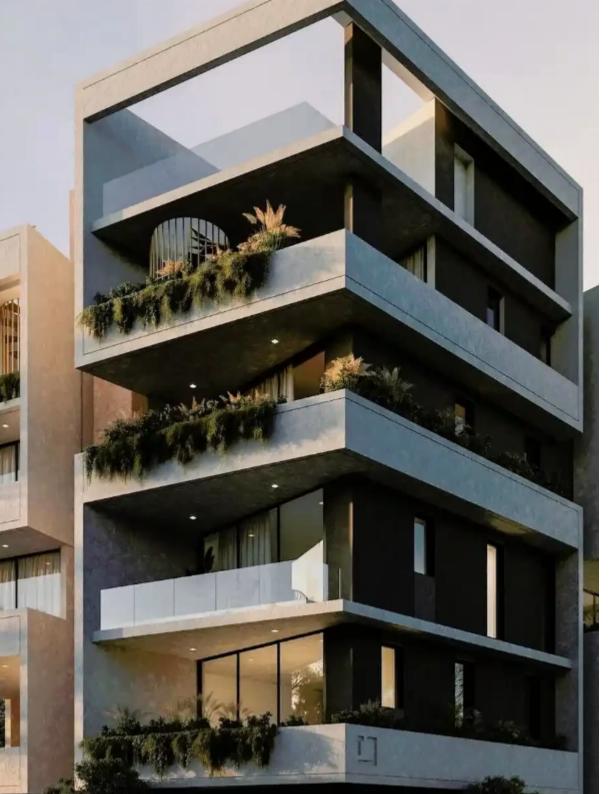

## 2-bedroom apartment f?r s?le

Limassol, Central-Police-Station-Tax-Office-Katholiki-3022, Cyprus

Offered at: € 327,000 Estate ID: 71406 Ref: ba5420882

""""Featuring 13 modern apartments across four floors, including a mix of one to three-bedroom units and two luxurious penthouses on the top floor boasting contemporary architecture, high-quality finishes, and state-of-the-art facilities, these apartments are designed for both luxury and functionality. Situated just 300m from Limassol's historic city center, this premier residential development in Katholiki presents a unique investment opportunity in Cyprus real estate as it is positioned between Makariou Commercial Street and Anexartisias Shopping Street, which offers unrivaled convenience with access to all modern amenities. Expected Completion Date 31 March 2027""""...