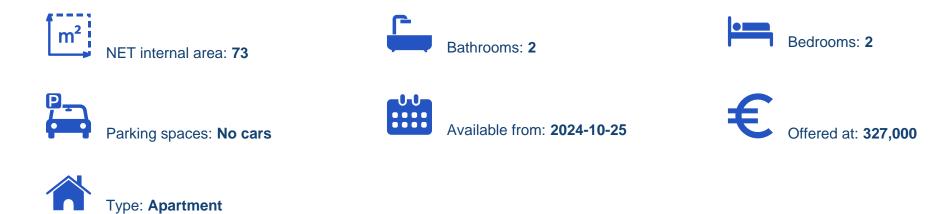

## 2-bedroom apartment f?r s?le

Limassol, Central-Police-Station-Tax-Office-Katholiki-3022, Cyprus

Offered at: € 327,000 Estate ID: 71406 Ref: ba5420882

""""Featuring 13 modern apartments across four floors, including a mix of one to three-bedroom units and two luxurious penthouses on the top floor boasting contemporary architecture, high-quality finishes, and state-of-the-art facilities, these apartments are designed for both luxury and functionality. Situated just 300m from Limassol's historic city center, this premier residential development in Katholiki presents a unique investment opportunity in Cyprus real estate as it is positioned between Makariou Commercial Street and Anexartisias Shopping Street, which offers unrivaled convenience with access to all modern amenities. Expected Completion Date 31 March 2027""""...