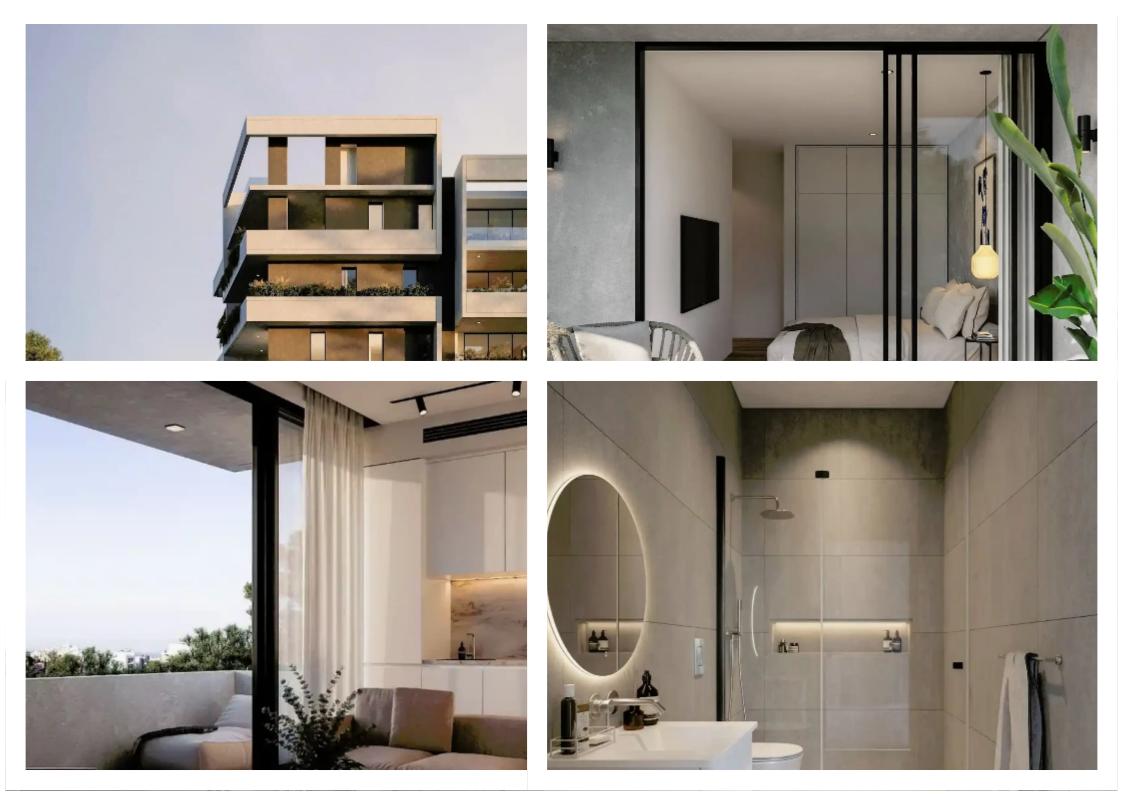

## 2-bedroom apartment f?r s?le

Limassol, Central-Police-Station-Tax-Office-Katholiki-3022, Cyprus

Offered at: € 327,000 Estate ID: 71406 Ref: ba5420882

""""Featuring 13 modern apartments across four floors, including a mix of one to three-bedroom units and two luxurious penthouses on the top floor boasting contemporary architecture, high-quality finishes, and state-of-the-art facilities, these apartments are designed for both luxury and functionality. Situated just 300m from Limassol's historic city center, this premier residential development in Katholiki presents a unique investment opportunity in Cyprus real estate as it is positioned between Makariou Commercial Street and Anexartisias Shopping Street, which offers unrivaled convenience with access to all modern amenities. Expected Completion Date 31 March 2027""""...