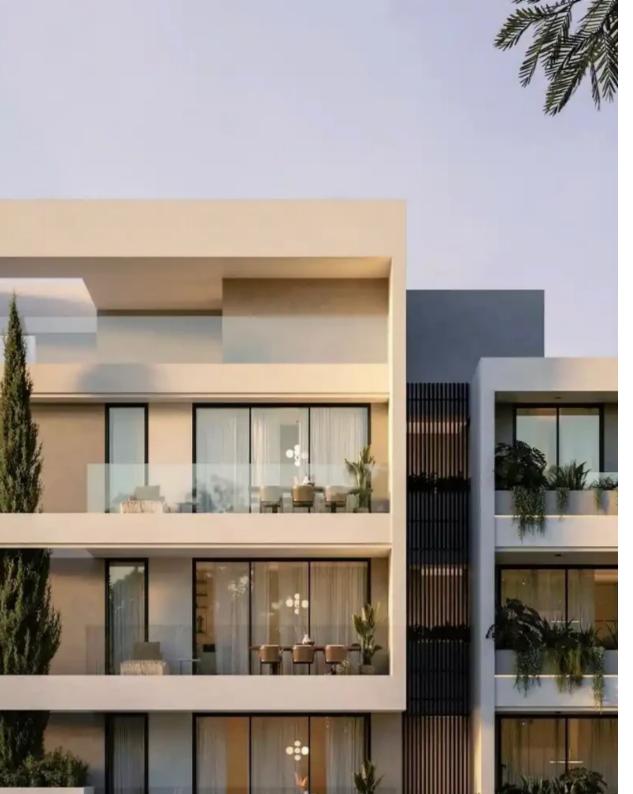

Available from: 2024-10-25

Offered at: 369,00

Гуре: **Apartment** 

high ceilings, engineered flooring, Italian ceramic tiling, and a crisp paint finish, enhancing the sense of spacious luxury. The building incorporates green spaces on each floor, providing residents with natural oasis spaces. Additionally, parking is available on the ground floor for residents' convenience. Located less than 1 km from Germasogeia's main high street, residents enjoy easy access to various amenities such as supermarkets, cafes, restaurants, and shops, offering convenience and comfort. Location: The Columbia area in Limasso...