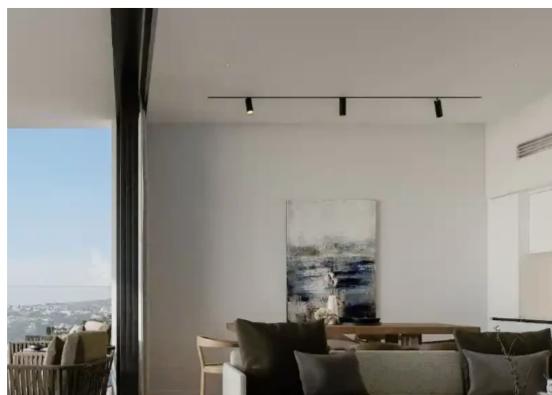

Available from: 2024-10-25

Offered at: 369,00

Гуре: **Apartment** 

high ceilings, engineered flooring, Italian ceramic tiling, and a crisp paint finish, enhancing the sense of spacious luxury. The building incorporates green spaces on each floor, providing residents with natural oasis spaces. Additionally, parking is available on the ground floor for residents' convenience. Located less than 1 km from Germasogeia's main high street, residents enjoy easy access to various amenities such as supermarkets, cafes, restaurants, and shops, offering convenience and comfort. Location: The Columbia area in Limasso...