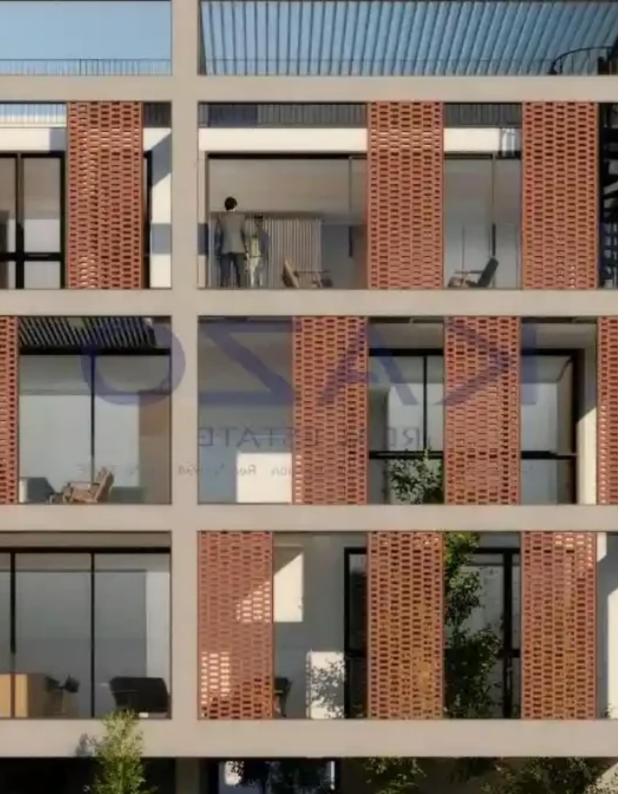

Parking spaces: Covered cars

Available from: 2024-10-25

Offered at: **650,000** 

Type: Apartment

sqm covered veranda. In more detail, it consists of a living room, an open plan kitchen, one bedroom with an en-suite shower, the master bedroom with en-suit shower and a guest lavatory. The flat is situated on the third floor of a three-story building and comes with one covered parking space and a storage unit. The building is located only moments away from the highway, giving easy access to the city center. Nearby, you may find all essential amenities, such as supermarkets, kiosks, restaurants, schools, banks and pharmacies.""""...