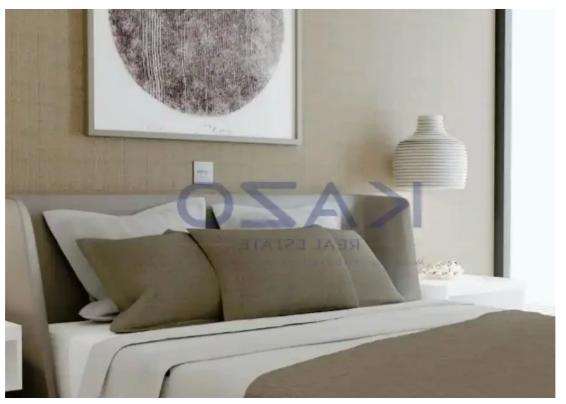

Parking spaces: Covered cars

Available from: 2024-10-25

Offered at: **650,000** 

Type: Apartment

sqm covered veranda. In more detail, it consists of a living room, an open plan kitchen, one bedroom with an en-suite shower, the master bedroom with en-suit shower and a guest lavatory. The flat is situated on the third floor of a three-story building and comes with one covered parking space and a storage unit. The building is located only moments away from the highway, giving easy access to the city center. Nearby, you may find all essential amenities, such as supermarkets, kiosks, restaurants, schools, banks and pharmacies.""""...