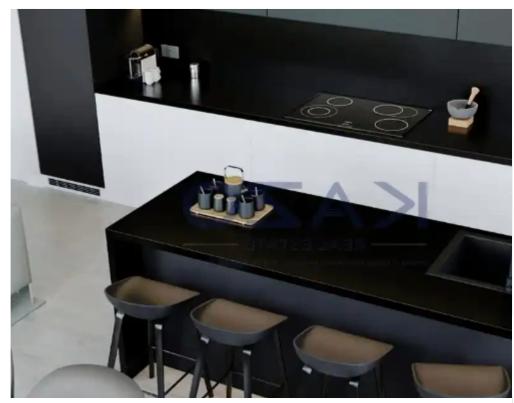

Parking spaces: Covered cars

Available from: 2024-10-25

Offered at: **650,000** 

Type: Apartment

sqm covered veranda. In more detail, it consists of a living room, an open plan kitchen, one bedroom with an en-suite shower, the master bedroom with en-suit shower and a guest lavatory. The flat is situated on the third floor of a three-story building and comes with one covered parking space and a storage unit. The building is located only moments away from the highway, giving easy access to the city center. Nearby, you may find all essential amenities, such as supermarkets, kiosks, restaurants, schools, banks and pharmacies.""""...