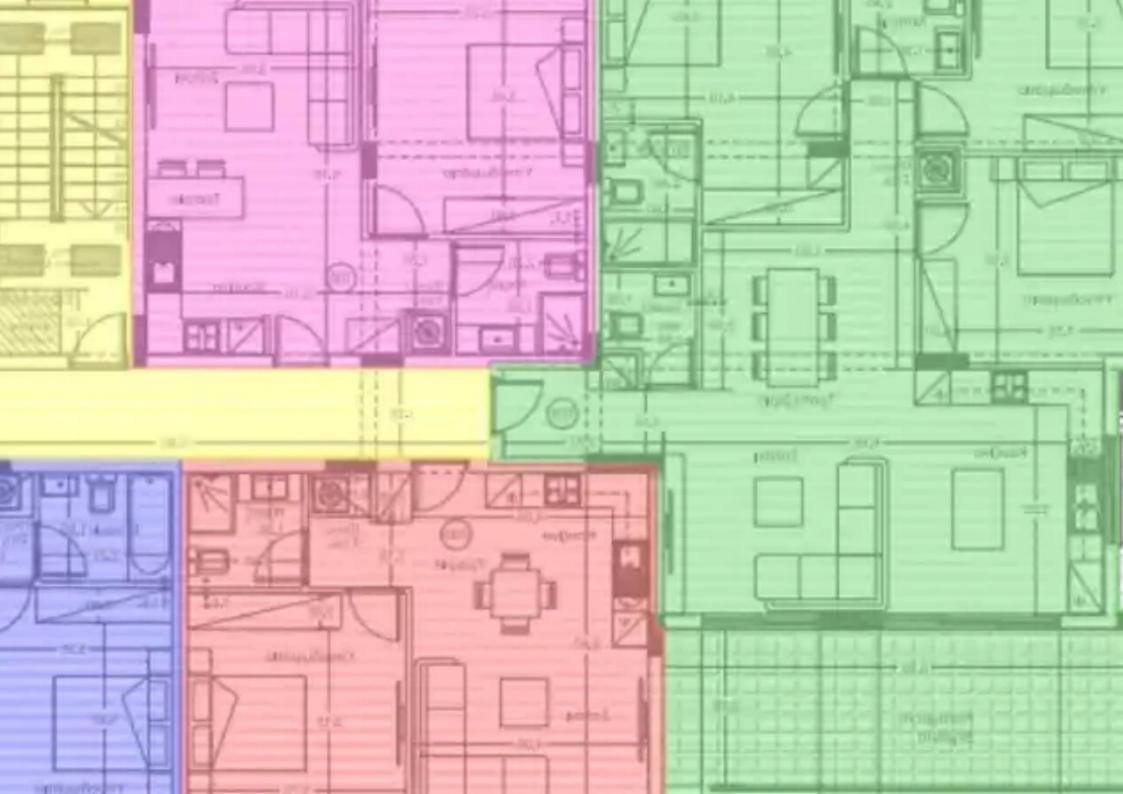

Available from: 2024-10-25

Offered at: 540,00

Гуре: **Apartment** 

""""New apartment in a 4-storey complex in the area of Mesa Geitonia, Limassol. All necessary amenities are within walking distance: schools, supermarkets, shops, medical facilities, pharmacies and much more. This unique combination of urban life and privacy makes the complex ideal for a comfortable stay. The complex consists of 20 apartments with 1, 2 and 3 bedrooms. The project stands out for its high-quality finishes: underfloor heating, VRV systems, parquet floors, as well as European-made bathrooms. High ceilings, as well as thermo and soundproof windows further improve the quality of life. Each apartment has its own parking space and storage room, which provides additional convenien...