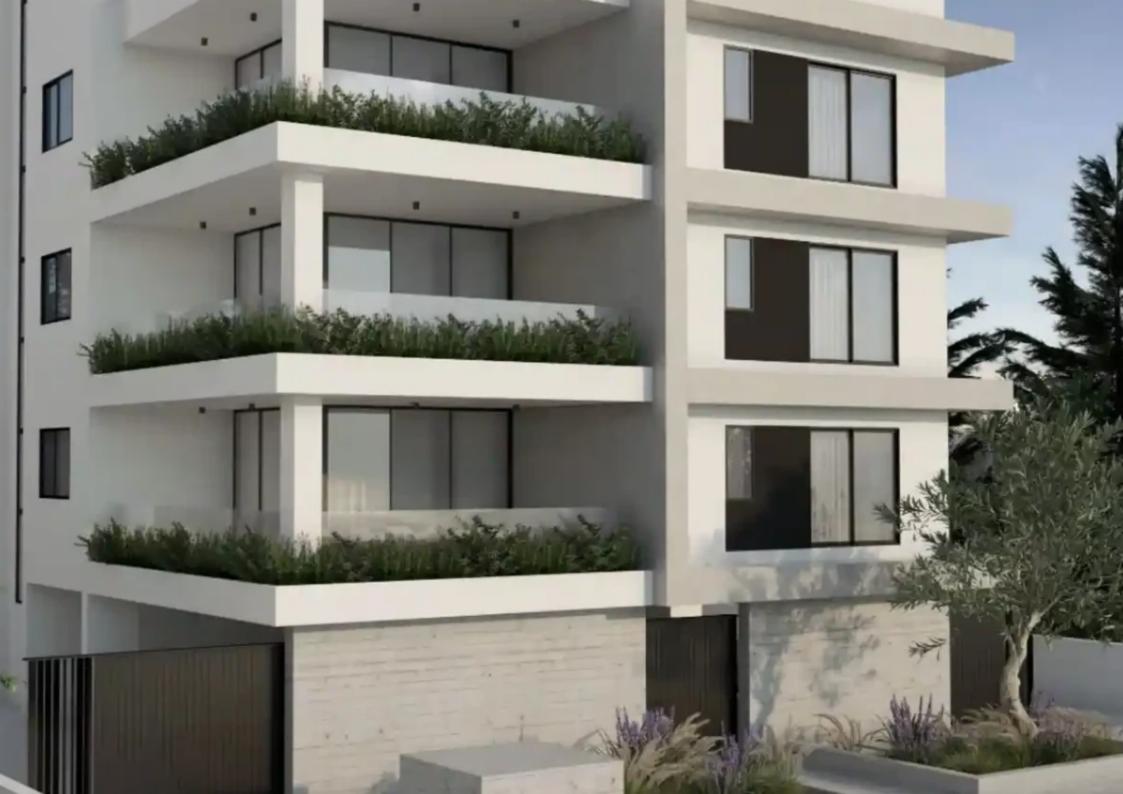

## **3-bedroom apartment f?r s?le**

Limassol, Old-Bridge-And-Royal-Gardens-Potamos-Germasogeias-4041, Cyprus

Offered at: € 600,000 Estate ID: 71418 Ref: ba5246411

"""""""Description DELIVERY OCTOBER 2025 A contemporary residential project is located in the heart of the prestigious tourist area of Limassol, only 700 m from the well-known Dasoudi beach, within walking distance to a wide range of amenities including fine cafes and restaurants, shops, banks, supermarkets, and 200 m from the popular Kolonakiou avenue with easy access to the highway. A modern 3- story building offers three-bedroom apartments. Contemporary open plan layouts, a cleverly designed master plan, large, covered verandas, and covered parking as well as an ideal location ensure comfortable living for the owners of the apartments. DISTANCES Just 700 m to the well-known beach 'D...