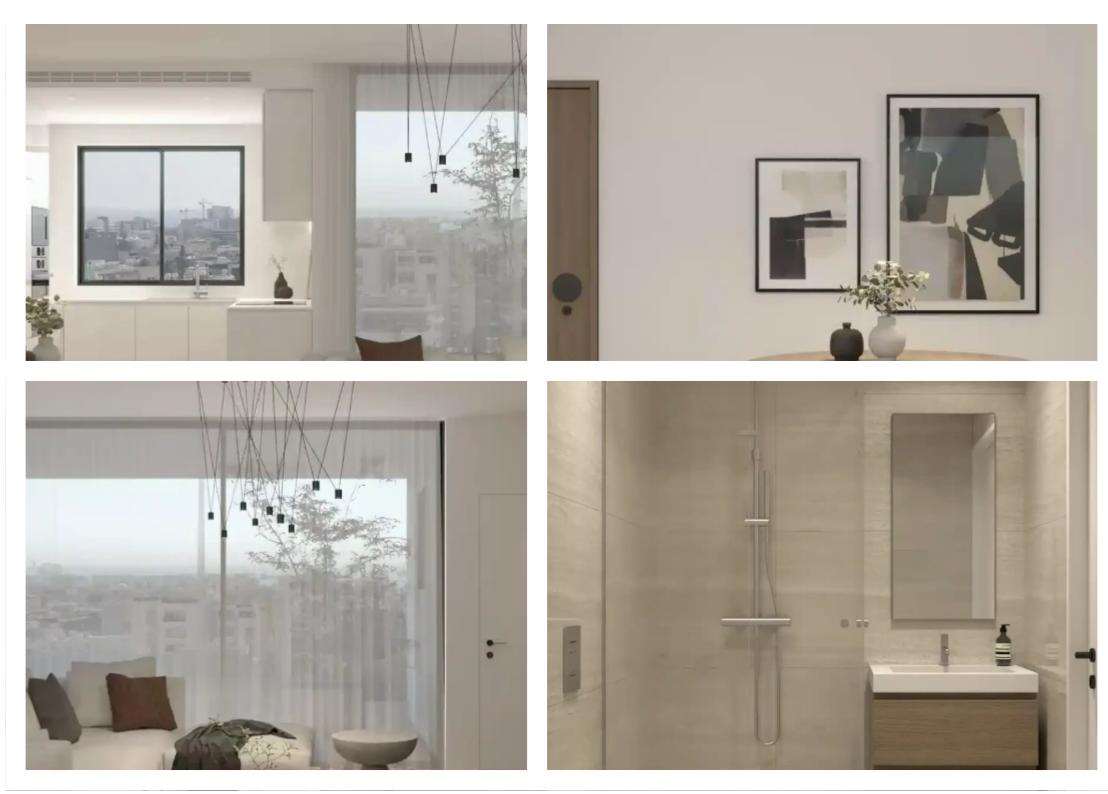

## **3-bedroom apartment f?r s?le**

Limassol, Old-Bridge-And-Royal-Gardens-Potamos-Germasogeias-4041, Cyprus

Offered at: € 600,000 Estate ID: 71418 Ref: ba5246411

"""""""Description DELIVERY OCTOBER 2025 A contemporary residential project is located in the heart of the prestigious tourist area of Limassol, only 700 m from the well-known Dasoudi beach, within walking distance to a wide range of amenities including fine cafes and restaurants, shops, banks, supermarkets, and 200 m from the popular Kolonakiou avenue with easy access to the highway. A modern 3- story building offers three-bedroom apartments. Contemporary open plan layouts, a cleverly designed master plan, large, covered verandas, and covered parking as well as an ideal location ensure comfortable living for the owners of the apartments. DISTANCES Just 700 m to the well-known beach 'D...