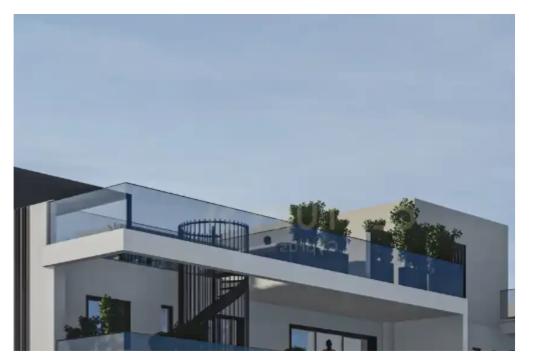

Available from: 2024-10-25

Offered at: 210,000

Гуре: **Apartment** 

"""""This luxurious and spacious open-plan one-bedroom apartment is situated in the Ypsonas area. Located on the ground floor, it boasts an internal area of 56m², a 21m² covered veranda, 14m² uncovered veranda, and 25m² landscape area. The property offers easy access to the motorway and is a short distance from the mall, casino, and Limassol Marina. The apartment features exquisite design elements, including high-quality kitchens, beautiful flooring, and chic fixtures and fittings. Each unit is equipped with photovoltaics for sustainable energy, as well as provisions for lighting, air conditioning, underfloor heating, and VRV systems.""""""...