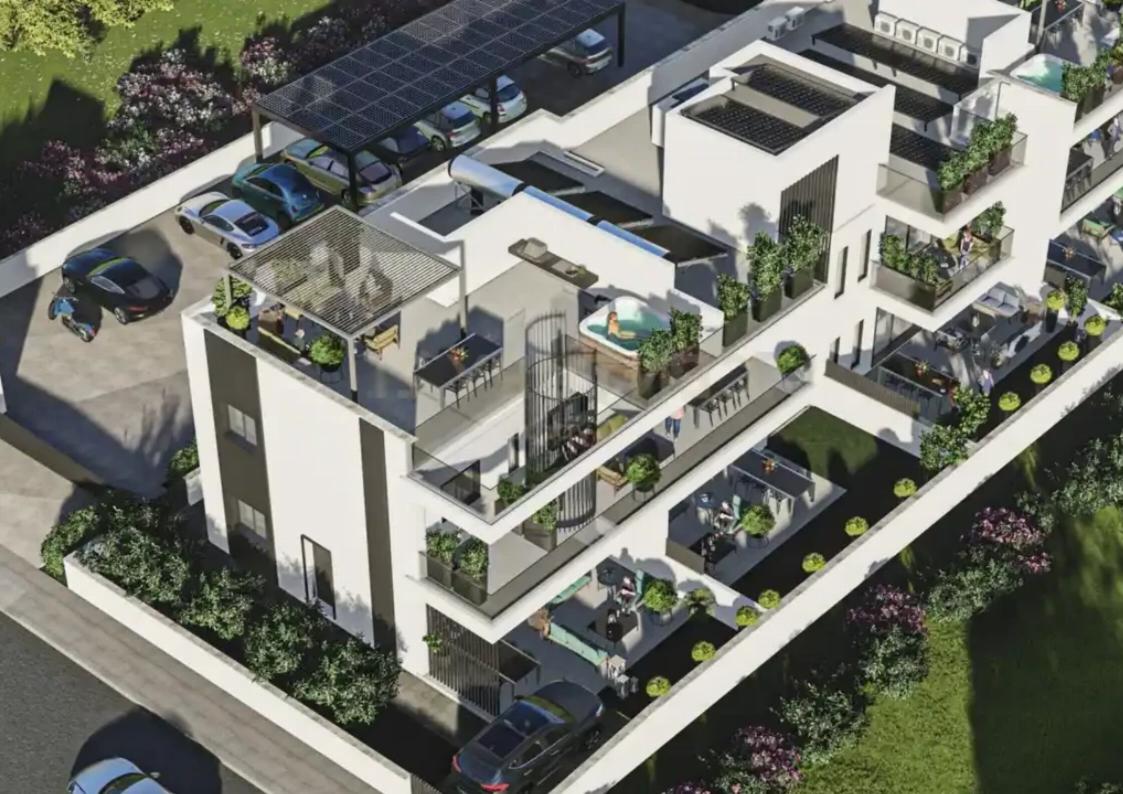

Available from: 2024-10-25

Offered at: 210,000

Гуре: **Apartment** 

"""""This luxurious and spacious open-plan one-bedroom apartment is situated in the Ypsonas area. Located on the ground floor, it boasts an internal area of 56m², a 21m² covered veranda, 14m² uncovered veranda, and 25m² landscape area. The property offers easy access to the motorway and is a short distance from the mall, casino, and Limassol Marina. The apartment features exquisite design elements, including high-quality kitchens, beautiful flooring, and chic fixtures and fittings. Each unit is equipped with photovoltaics for sustainable energy, as well as provisions for lighting, air conditioning, underfloor heating, and VRV systems.""""""...