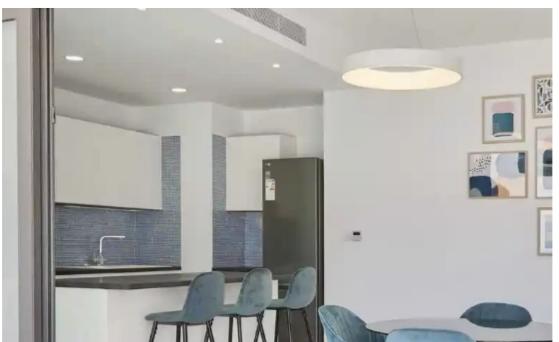

Parking spaces: Covered cars

Available from: 2024-10-25

Offered at: **540,000** 

Type: Apartmen

located in the most sought-after area of ??Limassol, within walking distance from all city infrastructure and 800 meters from the sandy beach and Dassoudi public park. The block has a secure private area, a communal pool, storage area and covered parkings. The apartment has a covered area of ??105 sq.m. It has a living room with an open plan kitchen, a bathroom, a master bedroom with en-suite, a second bedroom and a bathroom. Veranda is 22 sq.m. The apartments is tastefully furnished and decorated, the kitchen is equipped with...