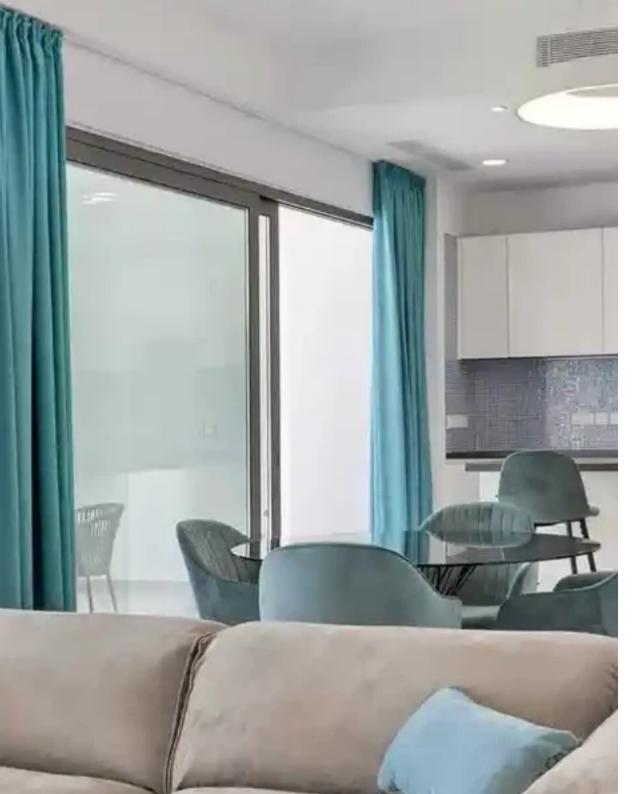

Parking spaces: Covered cars

Available from: 2024-10-25

Offered at: **540,000** 

Type: Apartmen

located in the most sought-after area of ??Limassol, within walking distance from all city infrastructure and 800 meters from the sandy beach and Dassoudi public park. The block has a secure private area, a communal pool, storage area and covered parkings. The apartment has a covered area of ??105 sq.m. It has a living room with an open plan kitchen, a bathroom, a master bedroom with en-suite, a second bedroom and a bathroom. Veranda is 22 sq.m. The apartments is tastefully furnished and decorated, the kitchen is equipped with...