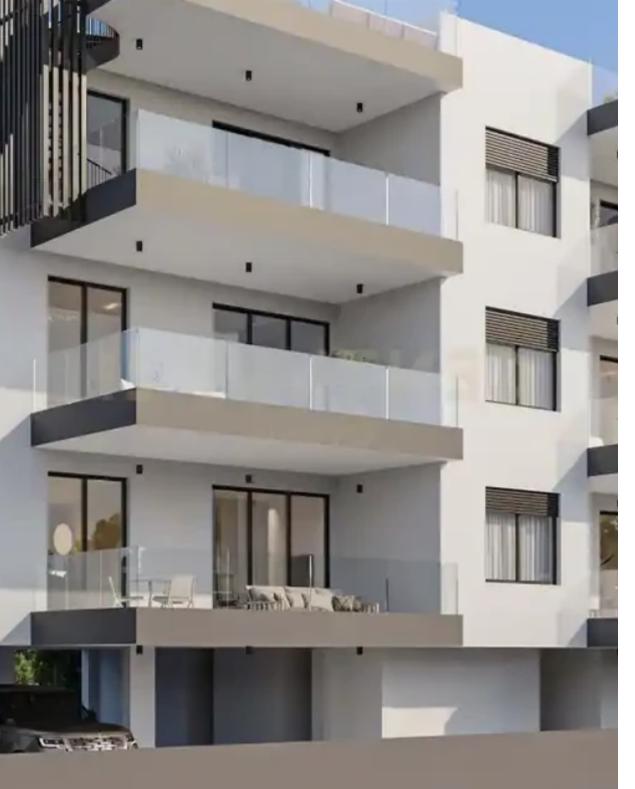

## 2-bedroom apartment f?r s?le

Limassol, Panagia-Chrisopolitissa-Church-Ypsonas-4181, Cyprus

Offered at: €265,000 Estate ID: 71426 Ref: ba5290439

"""""Apartment For sale, floor: 1st, in Ypsonas. The Apartment is 80 sq.m.. It consists of: 2 bedrooms (1 Master), 1 bathrooms, 1 wc and it also has 1 parkings (1 Closed), it has Alluminum frames with Double glazed windows, the energy certificate is: A. The property's status is: Under construction, it has Nature, Openness, Good view and it has North orientation, Storage, Quiet neighborhood. Price: €265,000. Century 21 Cyprus""""...