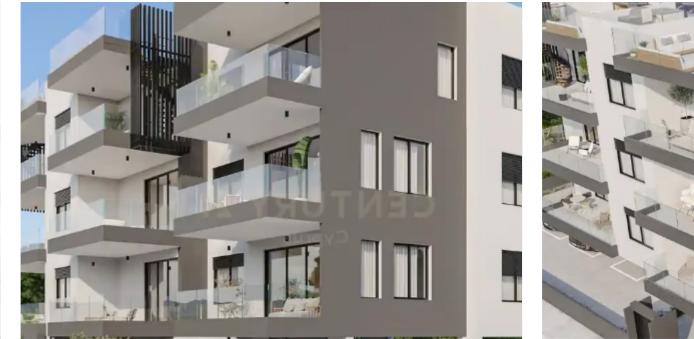

## 2-bedroom apartment f?r s?le

Limassol, Panagia-Chrisopolitissa-Church-Ypsonas-4181, Cyprus

Offered at: €265,000 Estate ID: 71426 Ref: ba5290439

"""""Apartment For sale, floor: 1st, in Ypsonas. The Apartment is 80 sq.m.. It consists of: 2 bedrooms (1 Master), 1 bathrooms, 1 wc and it also has 1 parkings (1 Closed), it has Alluminum frames with Double glazed windows, the energy certificate is: A. The property's status is: Under construction, it has Nature, Openness, Good view and it has North orientation, Storage, Quiet neighborhood. Price: €265,000. Century 21 Cyprus""""...