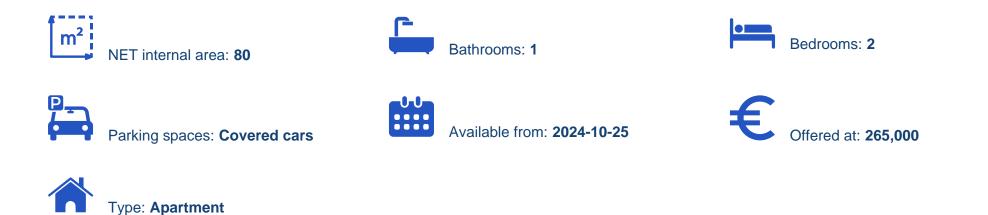

## 2-bedroom apartment f?r s?le

Limassol, Panagia-Chrisopolitissa-Church-Ypsonas-4181, Cyprus

Offered at: €265,000 Estate ID: 71426 Ref: ba5290439

"""""Apartment For sale, floor: 1st, in Ypsonas. The Apartment is 80 sq.m.. It consists of: 2 bedrooms (1 Master), 1 bathrooms, 1 wc and it also has 1 parkings (1 Closed), it has Alluminum frames with Double glazed windows, the energy certificate is: A. The property's status is: Under construction, it has Nature, Openness, Good view and it has North orientation, Storage, Quiet neighborhood. Price: €265,000. Century 21 Cyprus""""...