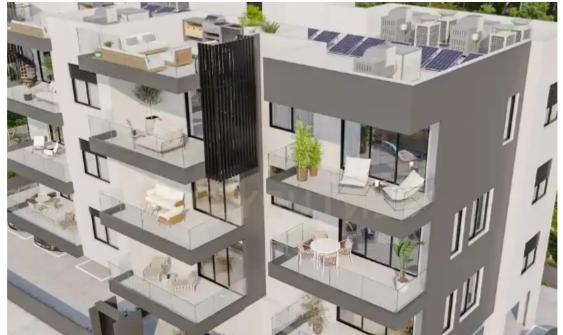

## 2-bedroom apartment f?r s?le

Limassol, Panagia-Chrisopolitissa-Church-Ypsonas-4181, Cyprus

Offered at: €265,000 Estate ID: 71426 Ref: ba5290439

"""""Apartment For sale, floor: 1st, in Ypsonas. The Apartment is 80 sq.m.. It consists of: 2 bedrooms (1 Master), 1 bathrooms, 1 wc and it also has 1 parkings (1 Closed), it has Alluminum frames with Double glazed windows, the energy certificate is: A. The property's status is: Under construction, it has Nature, Openness, Good view and it has North orientation, Storage, Quiet neighborhood. Price: €265,000. Century 21 Cyprus""""...