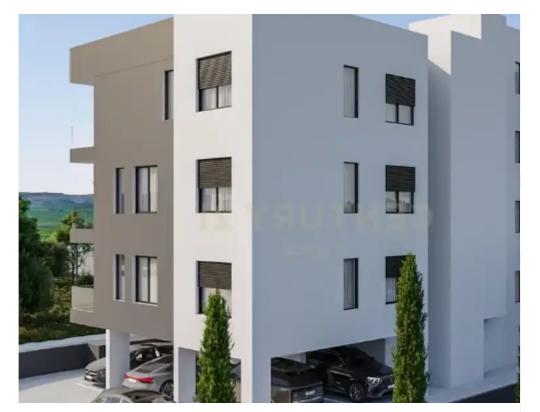

## 2-bedroom apartment f?r s?le

Limassol, Panagia-Chrisopolitissa-Church-Ypsonas-4181, Cyprus

Offered at: €265,000 Estate ID: 71426 Ref: ba5290439

"""""Apartment For sale, floor: 1st, in Ypsonas. The Apartment is 80 sq.m.. It consists of: 2 bedrooms (1 Master), 1 bathrooms, 1 wc and it also has 1 parkings (1 Closed), it has Alluminum frames with Double glazed windows, the energy certificate is: A. The property's status is: Under construction, it has Nature, Openness, Good view and it has North orientation, Storage, Quiet neighborhood. Price: €265,000. Century 21 Cyprus""""...