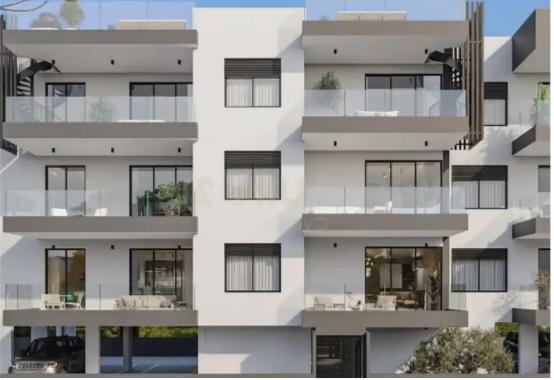

## 2-bedroom apartment f?r s?le

Limassol, Panagia-Chrisopolitissa-Church-Ypsonas-4181, Cyprus

Offered at: €265,000 Estate ID: 71426 Ref: ba5290439

"""""Apartment For sale, floor: 1st, in Ypsonas. The Apartment is 80 sq.m.. It consists of: 2 bedrooms (1 Master), 1 bathrooms, 1 wc and it also has 1 parkings (1 Closed), it has Alluminum frames with Double glazed windows, the energy certificate is: A. The property's status is: Under construction, it has Nature, Openness, Good view and it has North orientation, Storage, Quiet neighborhood. Price: €265,000. Century 21 Cyprus""""...