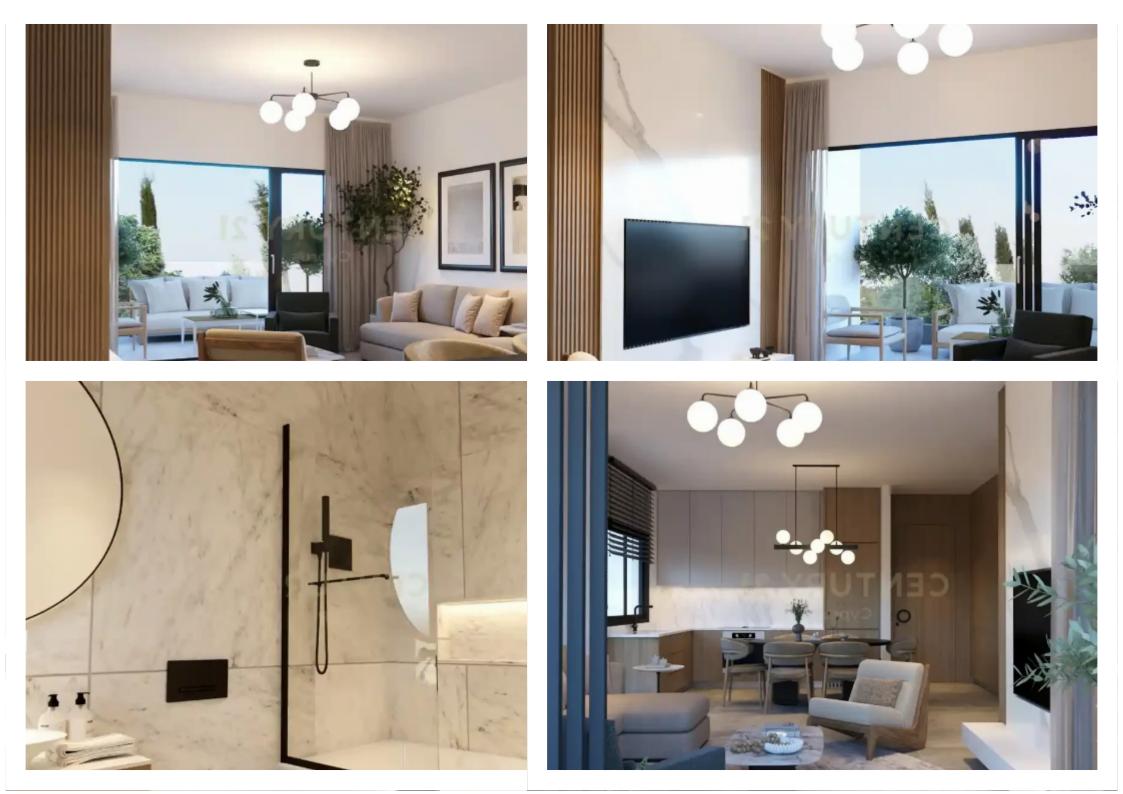

## 2-bedroom apartment f?r s?le

Limassol, Erimi-4630, Cyprus

Offered at: €235,000 Estate ID: 71427 Ref: ba5290433

Type: **Apartment** 

""""Apartment For sale, floor: 1st, in Erimi. The Apartment is 85 sq.m.. It consists of: 2 bedrooms (1 Master), 2 bathrooms, 1 wc and it also has 1 parkings (1 Closed), it has Alluminum frames with Double glazed windows, the energy certificate is: A+ and its floors are Tiles. The property's status is: Under construction, it has Mountain, Nature, Openness view, Storage, Pets allowed, Quiet neighborhood. Price: €235,000. Century 21 Cyprus""""...