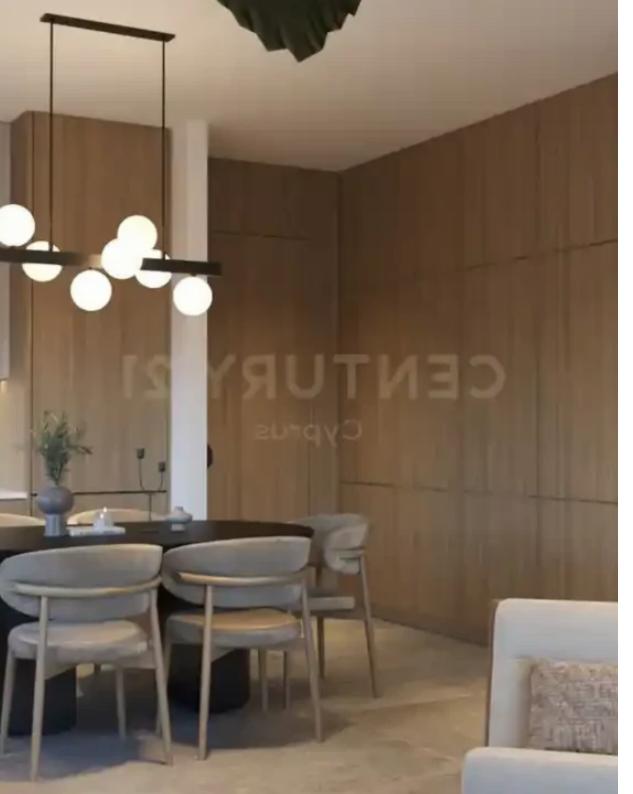

## 2-bedroom apartment f?r s?le

Limassol, Erimi-4630, Cyprus

Offered at: €235,000 Estate ID: 71427 Ref: ba5290433

Type: **Apartment** 

""""Apartment For sale, floor: 1st, in Erimi. The Apartment is 85 sq.m.. It consists of: 2 bedrooms (1 Master), 2 bathrooms, 1 wc and it also has 1 parkings (1 Closed), it has Alluminum frames with Double glazed windows, the energy certificate is: A+ and its floors are Tiles. The property's status is: Under construction, it has Mountain, Nature, Openness view, Storage, Pets allowed, Quiet neighborhood. Price: €235,000. Century 21 Cyprus""""...