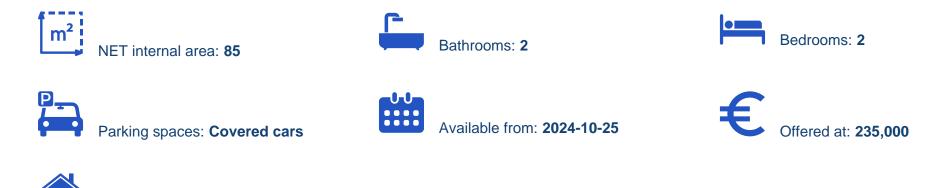

## 2-bedroom apartment f?r s?le

Limassol, Erimi-4630, Cyprus

Offered at: €235,000 Estate ID: 71427 Ref: ba5290433

Type: **Apartment** 

""""Apartment For sale, floor: 1st, in Erimi. The Apartment is 85 sq.m.. It consists of: 2 bedrooms (1 Master), 2 bathrooms, 1 wc and it also has 1 parkings (1 Closed), it has Alluminum frames with Double glazed windows, the energy certificate is: A+ and its floors are Tiles. The property's status is: Under construction, it has Mountain, Nature, Openness view, Storage, Pets allowed, Quiet neighborhood. Price: €235,000. Century 21 Cyprus""""...