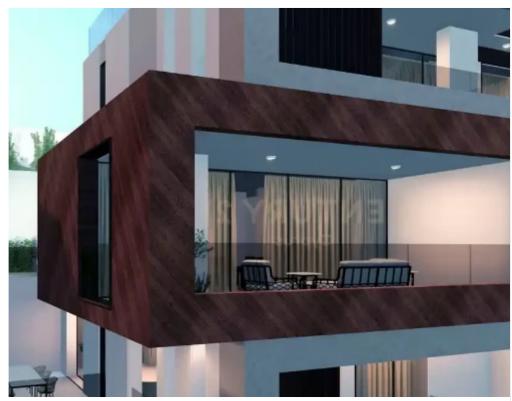

## 2-bedroom apartment f?r s?le

Limassol, Lyceum-Agia-Phyla-Agia-Fylaxis-3118, Cyprus

**Offered at:** € 420,000

**Estate ID:** 71433

**Ref:** ba5290295

Bathrooms: 1

Bedrooms: 2

Parking spaces: Covered cars

Available from: 2024-10-25

Offered at: 420,00

Гуре: **Apartment** 

rooms and it also has 1 parkings (1 Closed). The property was built in 2023, Air conditioning are also available, the energy certificate is: A. The property's status is: New development, it has Openness, Panoramic, Unobstructed, City views view. The Apartment is Painted, Bright, Airy, Detached, Luxury, Storage, Internal staircase, Security door, CCTV, Security alarm, Internal elevator, Quiet neighborhood. Price: €420,000.