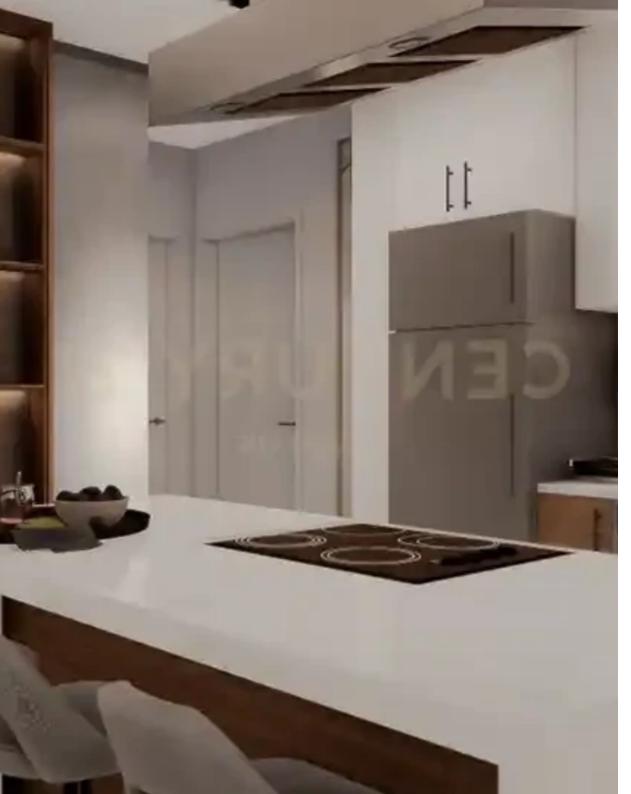

## 2-bedroom apartment f?r s?le

Limassol, Lyceum-Agia-Phyla-Agia-Fylaxis-3118, Cyprus

**Offered at:** € 420,000

**Estate ID:** 71433

**Ref:** ba5290295

Bathrooms: 1

Bedrooms: 2

Parking spaces: Covered cars

Available from: 2024-10-25

Offered at: 420,00

Гуре: **Apartment** 

rooms and it also has 1 parkings (1 Closed). The property was built in 2023, Air conditioning are also available, the energy certificate is: A. The property's status is: New development, it has Openness, Panoramic, Unobstructed, City views view. The Apartment is Painted, Bright, Airy, Detached, Luxury, Storage, Internal staircase, Security door, CCTV, Security alarm, Internal elevator, Quiet neighborhood. Price: €420,000.