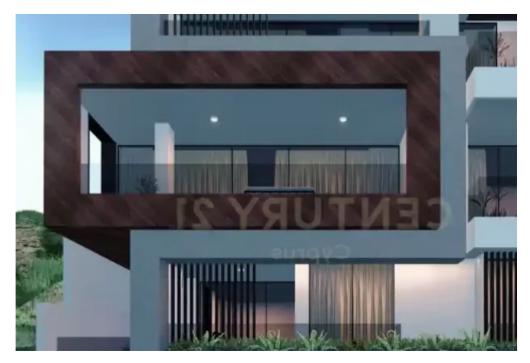

## 2-bedroom apartment f?r s?le

Limassol, Lyceum-Agia-Phyla-Agia-Fylaxis-3118, Cyprus

**Offered at:** € 420,000

**Estate ID:** 71433

**Ref:** ba5290295

Bathrooms: 1

Bedrooms: 2

Parking spaces: Covered cars

Available from: 2024-10-25

Offered at: 420,00

Гуре: **Apartment** 

rooms and it also has 1 parkings (1 Closed). The property was built in 2023, Air conditioning are also available, the energy certificate is: A. The property's status is: New development, it has Openness, Panoramic, Unobstructed, City views view. The Apartment is Painted, Bright, Airy, Detached, Luxury, Storage, Internal staircase, Security door, CCTV, Security alarm, Internal elevator, Quiet neighborhood. Price: €420,000.