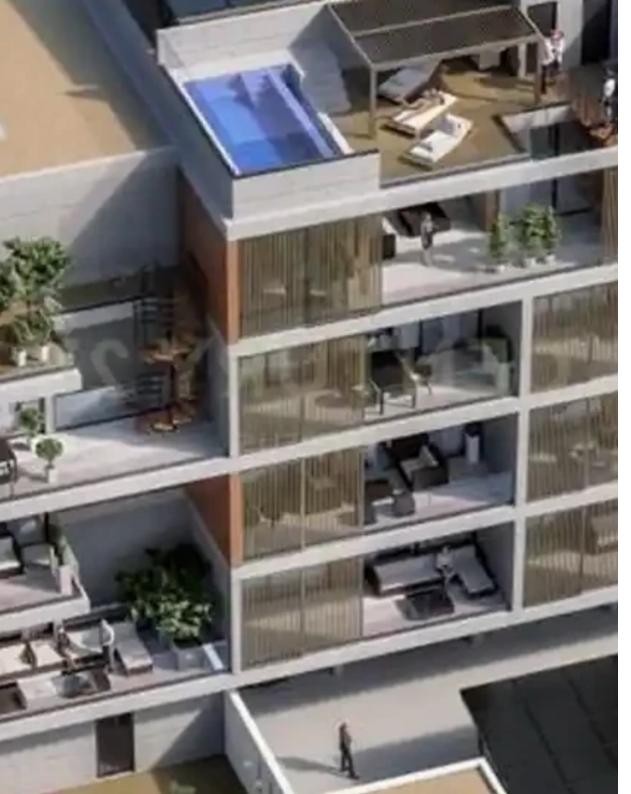

Available from: 2024-10-25

Offered at: 680,00

Гуре: **Apartment** 

Boasting a spacious 89sqm., this residence exemplifies modern design and thoughtful functionality. Featuring 2 generously-sized en-suite bedrooms, this apartment ensures a comfortable and private retreat for its residents. The open-plan layout of the living area creating an inviting atmosphere for relaxation and entertainment. The property's commitment to energy efficiency is underscored by its impressive A+ energy certificate, emphasizing both eco-consciousness and cost-effectiveness. Seize the chance to be part of Germasogeia'...