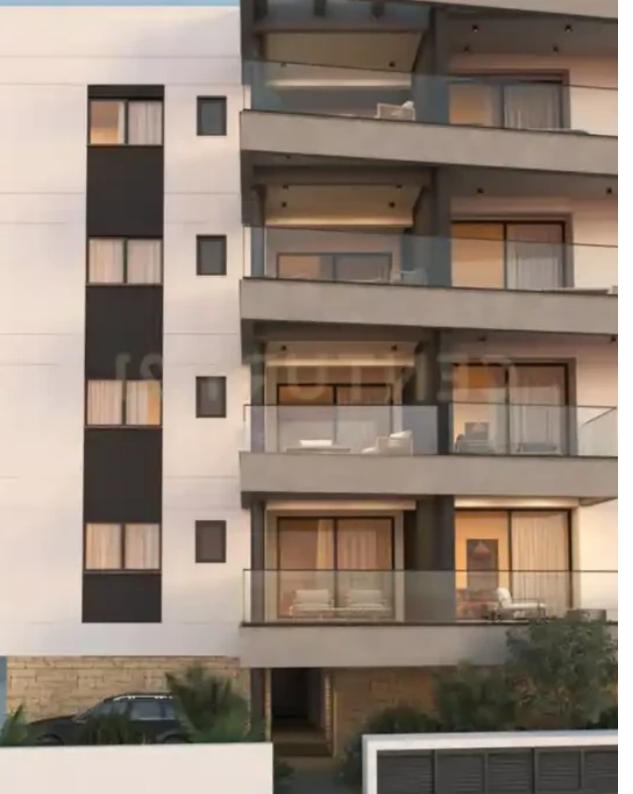

## 3-bedroom apartment f?r s?le

Limassol, Lyceum-Petros-And-Pavlos-3085 , Cyprus

**Offered at:** €415,000

**Estate ID:** 71468

**Ref:** ba5290377

Bedrooms: 3

Parking spaces: Uncovered cars

Available from: 2024-10-25

Offered at: 415,000

Гуре: <mark>Apartmen</mark>

""""Discover modern urban living in this off-plan 3rd-floor apartment nestled in the heart of Limassol City. Spanning 133.02 sq.m., this contemporary residence offers a spacious layout with 3 bedrooms, providing ample space for comfortable living. The apartment boasts an energy-efficient certificate of A, ensuring sustainability and cost-effectiveness. With convenient access to amenities, residents can enjoy proximity to schools, public markets, supermarkets, and the vibrant city center, enhancing daily convenience and lifestyle. Additionally, the property includes one open parking space, accommodating residents' transportation needs. Ideal for families or professionals seeki...