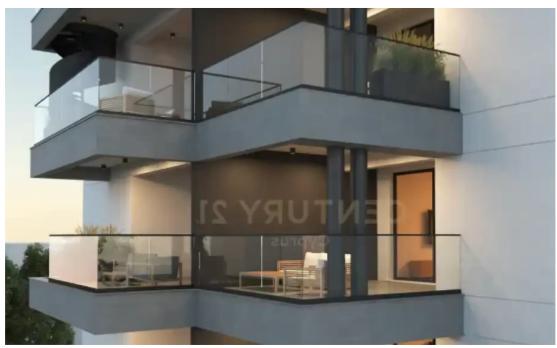

## 3-bedroom apartment f?r s?le

Limassol, Lyceum-Petros-And-Pavlos-3085 , Cyprus

**Offered at:** €415,000

**Estate ID:** 71468

**Ref:** ba5290377

Bedrooms: 3

Parking spaces: Uncovered cars

Available from: 2024-10-25

Offered at: 415,000

Гуре: <mark>Apartmen</mark>

""""Discover modern urban living in this off-plan 3rd-floor apartment nestled in the heart of Limassol City. Spanning 133.02 sq.m., this contemporary residence offers a spacious layout with 3 bedrooms, providing ample space for comfortable living. The apartment boasts an energy-efficient certificate of A, ensuring sustainability and cost-effectiveness. With convenient access to amenities, residents can enjoy proximity to schools, public markets, supermarkets, and the vibrant city center, enhancing daily convenience and lifestyle. Additionally, the property includes one open parking space, accommodating residents' transportation needs. Ideal for families or professionals seeki...