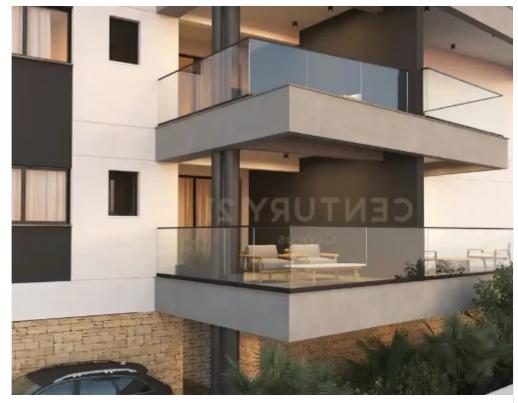

## 3-bedroom apartment f?r s?le

Limassol, Lyceum-Petros-And-Pavlos-3085 , Cyprus

**Offered at:** €415,000

**Estate ID:** 71468

**Ref:** ba5290377

Bedrooms: 3

Parking spaces: Uncovered cars

Available from: 2024-10-25

Offered at: 415,000

Гуре: <mark>Apartmen</mark>

""""Discover modern urban living in this off-plan 3rd-floor apartment nestled in the heart of Limassol City. Spanning 133.02 sq.m., this contemporary residence offers a spacious layout with 3 bedrooms, providing ample space for comfortable living. The apartment boasts an energy-efficient certificate of A, ensuring sustainability and cost-effectiveness. With convenient access to amenities, residents can enjoy proximity to schools, public markets, supermarkets, and the vibrant city center, enhancing daily convenience and lifestyle. Additionally, the property includes one open parking space, accommodating residents' transportation needs. Ideal for families or professionals seeki...