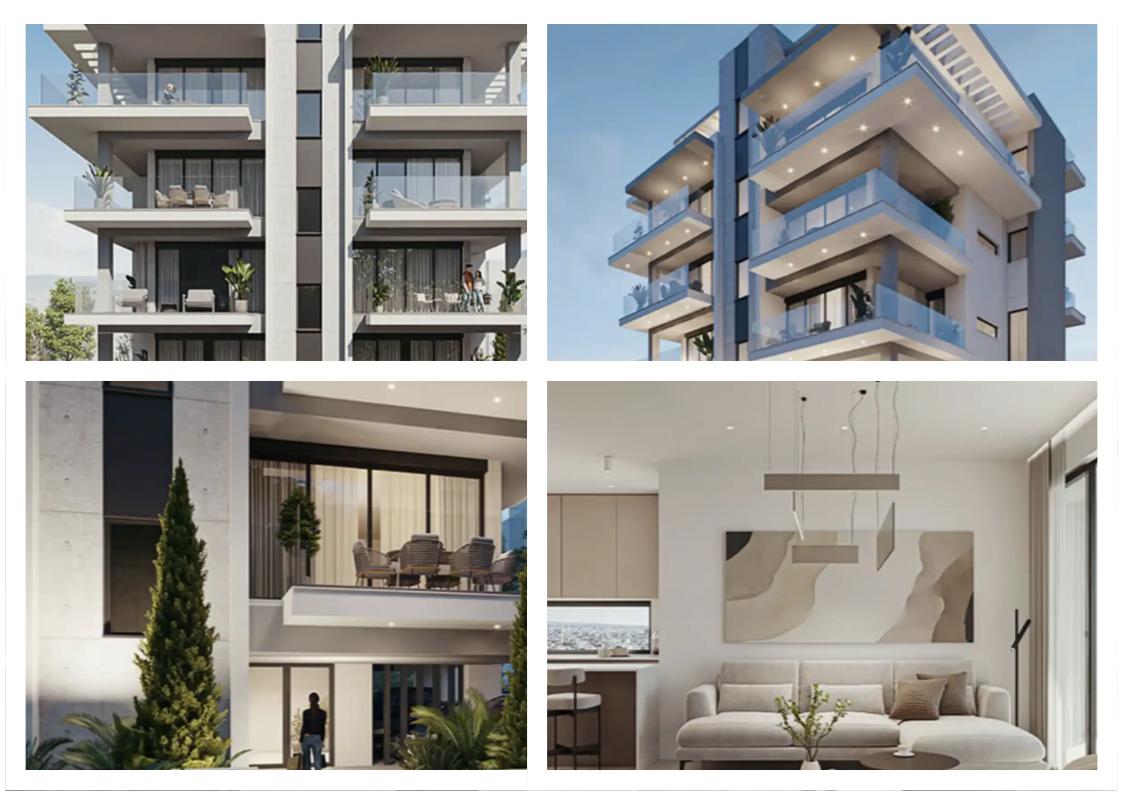

## 2-bedroom penthouse f?r s?le

Limassol, Griva-Digeni-Neapoli-3101, Cyprus

Offered at: €655,200 Estate ID: 71492 Ref: ba5470856

""""""Discover this exceptional residential project in the heart of Neapolis, Limassol, offering a perfect balance of luxury, convenience, and modern design. This contemporary building is comprised of eight premium apartments across four floors, meticulously designed to provide an unparalleled living experience. The two top-floor units feature private roof gardens with breathtaking sea views, making them an ideal choice for those who seek exclusivity and elegance. The building's energy-efficient architecture and state-of-the-art electrical services ensure sustainable and modern living, incorporating the latest innovations to reduce energy consumption while enhancing comfort. Spacious i...