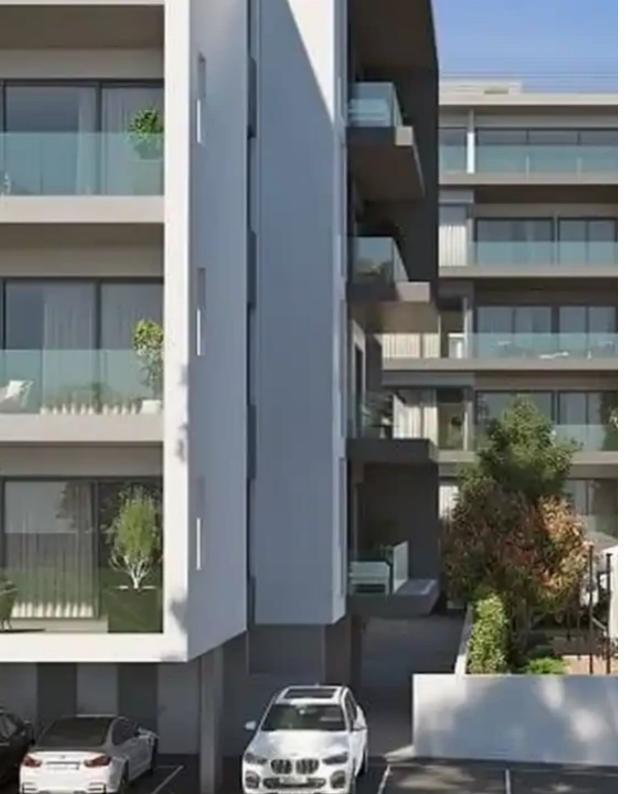

## 2-bedroom apartment f?r s?le

Limassol, Olympic-Residence-World-Trade-Center-Era-Neapoli-3107 , Cyprus

**Offered at:** €620,000

**Estate ID:** 71505

**Ref:** ba5289700

Bathrooms: 2

Bedrooms: 2

Parking spaces: Covered cars

Available from: 2024-10-25

Offered at: 620,00

Гуре: **Apartment** 

""""This stunning 2 bedroom apartment located in the high-demand area of Limassol, Neapolis, is an amazing investment opportunity. The apartment itself is of A grade energy efficiency, and features modern high-end designs, suitable for any young couple looking for a new home or for a valuable investment. The property is also within close proximity to all necessary amenities, with the closest supermarket being within a 3 minute walk. Apart from being situated in the heart of the city, the apartment complex also features a stunning communal swimming pool and loung area, for the residents to enjoy in the warmer months of the year."""...