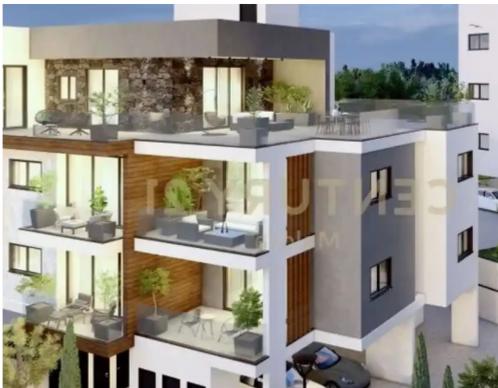

Available from: 2024-10-25

Offered at: 490,00

Type: **Penthouse** 

""""Ready to move in 3 bedroom penthouse apartment is located in the charming area of Parekklisia, well known for the panoramic views of the sea and nature and as well as the peacefulness. The project consists of 2 blocks of 1,2, and 3 bedroom apartments. Each apartment is designed with luxury and high-quality material using granite worktops, laminated parquet in all bedrooms, double glazing windows, solar panels, and each apartment has its own storage and parking space. The apartment consists of 2 bathrooms, an open plan fully fitted kitchen, and a comfortable living room with a dining area that opens up to enjoy beautiful views of the city. The apartment is easily accessible and within c...