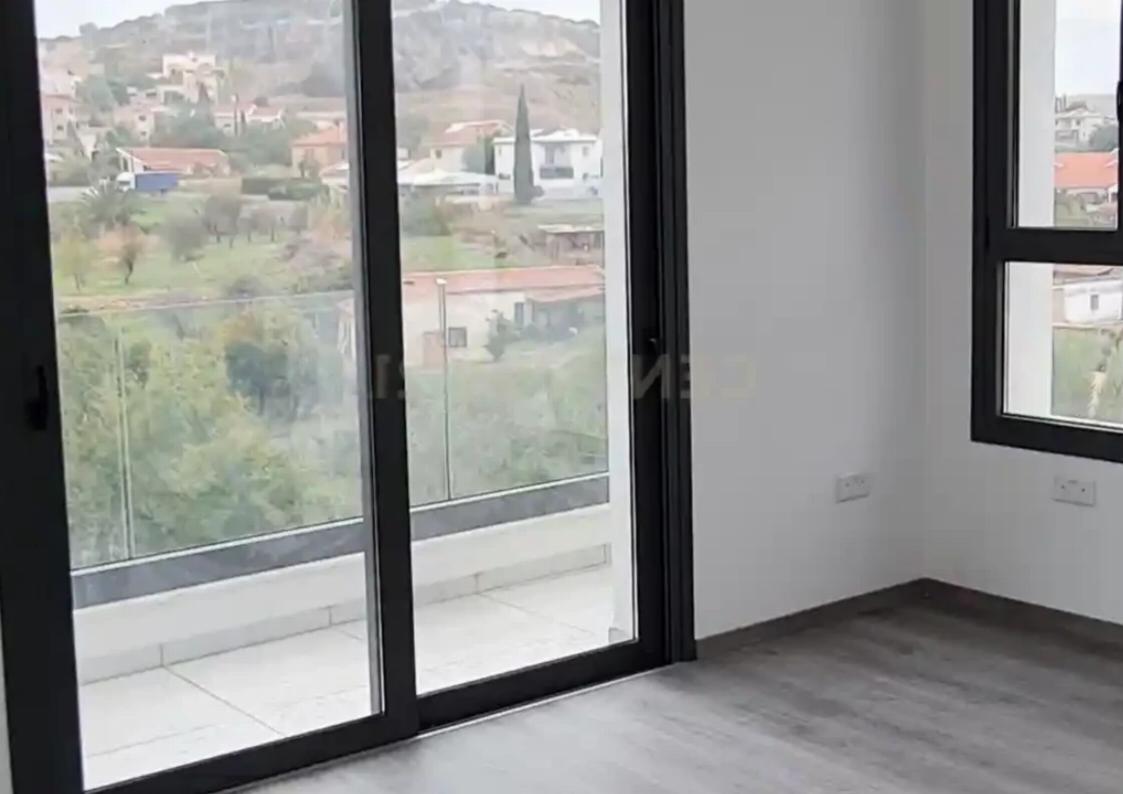

Available from: 2024-10-25

Offered at: 490,00

Type: **Penthouse** 

""""Ready to move in 3 bedroom penthouse apartment is located in the charming area of Parekklisia, well known for the panoramic views of the sea and nature and as well as the peacefulness. The project consists of 2 blocks of 1,2, and 3 bedroom apartments. Each apartment is designed with luxury and high-quality material using granite worktops, laminated parquet in all bedrooms, double glazing windows, solar panels, and each apartment has its own storage and parking space. The apartment consists of 2 bathrooms, an open plan fully fitted kitchen, and a comfortable living room with a dining area that opens up to enjoy beautiful views of the city. The apartment is easily accessible and within c...