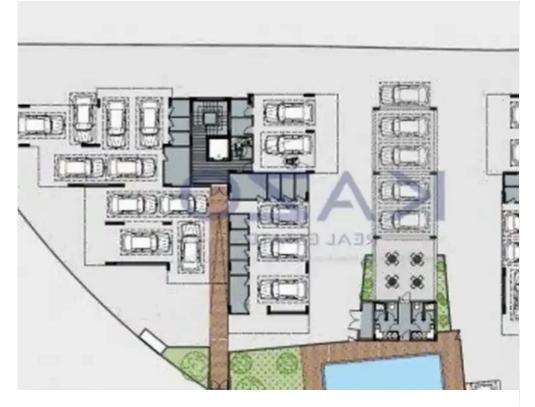

Parking spaces: Covered cars

Available from: 2024-10-25

Offered at: 515,000

Type: **Apartment** 

""""Luxurious three-bedroom flats are available for sale in an ideal location just below the Motorway, in Agios Athanasios. The three-bedroom apartment will be based on the first floor of a four-level residential building, currently off-plan. This magnificent property will be in proximity to all services and amenities that a contemporary household requires, ranging from supermarkets, private and public schools (Foley's, Grammar), pharmacies, parks, retail stores, restaurants, kindergartens, gyms, cafes, beaches, and much more. Within 5 minutes of driving distance from the apartment, the residents will find the Motorway and Spyrou Kyprianou Avenue, and within 10-15 minutes the Pyrgos an...