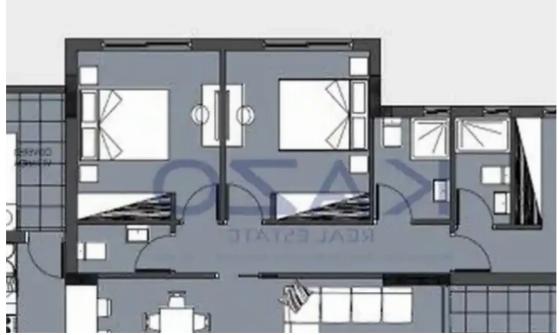

## 3-bedroom apartment f?r s?le

Limassol, Linopetra-School-Agios-Stylianos-Agios-Athanasios-4102, Cyprus

**Offered at:** €515,000

**Estate ID:** 71509

**Ref:** ba5465634

NET internal area: 107

Bathrooms: 2

Bedrooms: 3

Parking spaces: Covered cars

Available from: 2024-10-25

Offered at: 515,000

Type: **Apartment** 

""""Luxurious three-bedroom flats are available for sale in an ideal location just below the Motorway, in Agios Athanasios. The three-bedroom apartment will be based on the first floor of a four-level residential building, currently off-plan. This magnificent property will be in proximity to all services and amenities that a contemporary household requires, ranging from supermarkets, private and public schools (Foley's, Grammar), pharmacies, parks, retail stores, restaurants, kindergartens, gyms, cafes, beaches, and much more. Within 5 minutes of driving distance from the apartment, the residents will find the Motorway and Spyrou Kyprianou Avenue, and within 10-15 minutes the Pyrgos an...