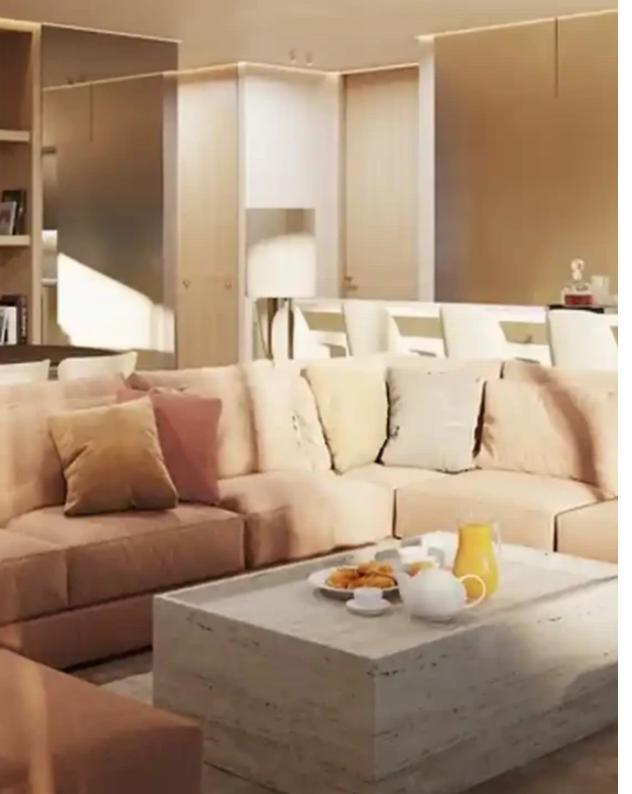

Bedrooms: 2

Parking spaces: Covered cars

Available from: 2024-10-25

Offered at: 1,924,416

Type: Apartment

""""""""""""""""""A luxury residential development, a hidden gem in the heart of Limassol designed at a standard like no other, honoring the heritage behind the island's first boutique hotel and offering bespoke luxury living with private access to the sandy beach. Luxuriously appointed layouts with vast open living spaces, sunlit terraces with stunning views over the beach and the Mediterranean sea, Master Suites with opulent dressing areas and luxurious ensuite, even details of copper and gold tones mimicking the effect of the Cypriot sun caressing the gentle waves of the sea. Open living spaces with floor-to-ceiling windows allow uninterrupted sea views and unique Mediterranean light – an ...