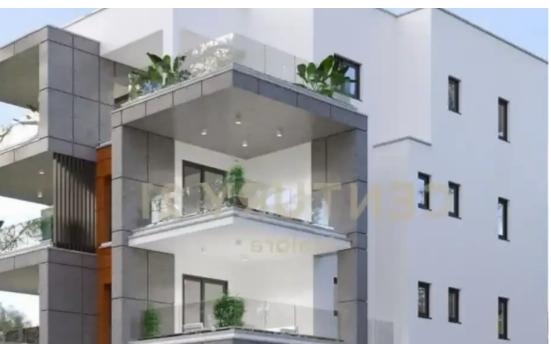

## 2-bedroom apartment f?r s?le

Limassol, Dassoudi-Park-Papas-Potamos-Germasogeias-4040 , Cyprus

**Offered at:** €520,000

**Estate ID:** 71521

**Ref:** ba5290063

Bathrooms: 1

Bedrooms: 2

Parking spaces: Covered cars

Available from: 2024-10-25

Offered at: 520,00

Гуре: **Apartment** 

""""This brand new project is conveniently located in the Germasogeia area of Limassol, one of the city's most sought-after and popular neighborhoods. Situated away form the buzz of the city center to ensure peace and serenity while still living just minutes away from everything. The interior of each residence is finished to the highest of quality matterials and standards and top of the line fittings throughout. Large balcony doors extend out onto ample balconies that allow the Mediterranean sunshine to stream in, flooding the interiors with an abundance of natural light.""""...