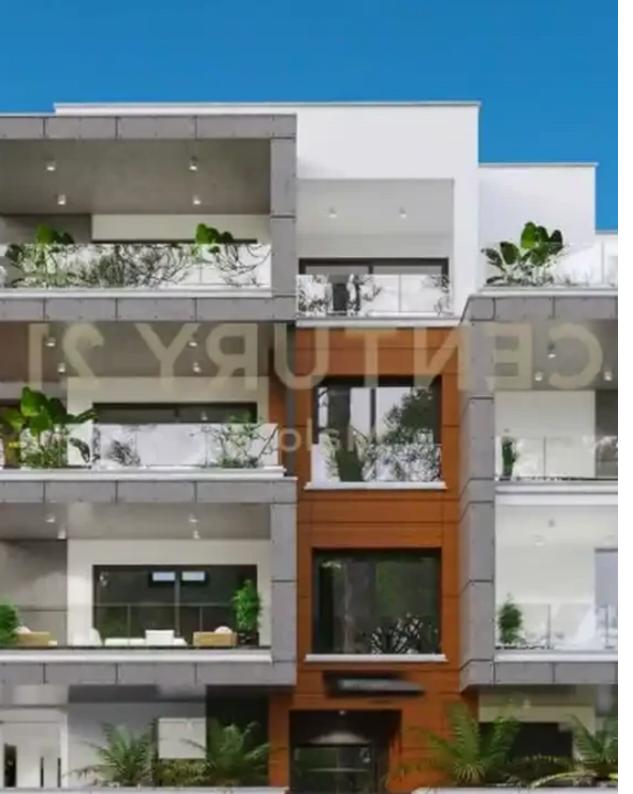

## 2-bedroom apartment f?r s?le

Limassol, Dassoudi-Park-Papas-Potamos-Germasogeias-4040 , Cyprus

**Offered at:** €520,000

**Estate ID:** 71521

**Ref:** ba5290063

Bathrooms: 1

Bedrooms: 2

Parking spaces: Covered cars

Available from: 2024-10-25

Offered at: 520,00

Гуре: **Apartment** 

""""This brand new project is conveniently located in the Germasogeia area of Limassol, one of the city's most sought-after and popular neighborhoods. Situated away form the buzz of the city center to ensure peace and serenity while still living just minutes away from everything. The interior of each residence is finished to the highest of quality matterials and standards and top of the line fittings throughout. Large balcony doors extend out onto ample balconies that allow the Mediterranean sunshine to stream in, flooding the interiors with an abundance of natural light.""""...