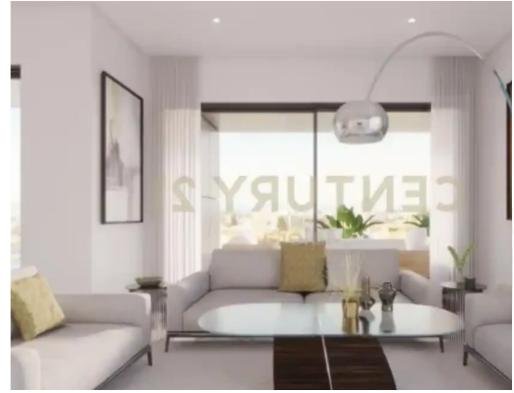

## 2-bedroom apartment f?r s?le

Limassol, Dassoudi-Park-Papas-Potamos-Germasogeias-4040 , Cyprus

**Offered at:** €520,000

**Estate ID:** 71521

**Ref:** ba5290063

Bathrooms: 1

Bedrooms: 2

Parking spaces: Covered cars

Available from: 2024-10-25

Offered at: 520,00

Гуре: **Apartment** 

""""This brand new project is conveniently located in the Germasogeia area of Limassol, one of the city's most sought-after and popular neighborhoods. Situated away form the buzz of the city center to ensure peace and serenity while still living just minutes away from everything. The interior of each residence is finished to the highest of quality matterials and standards and top of the line fittings throughout. Large balcony doors extend out onto ample balconies that allow the Mediterranean sunshine to stream in, flooding the interiors with an abundance of natural light.""""...