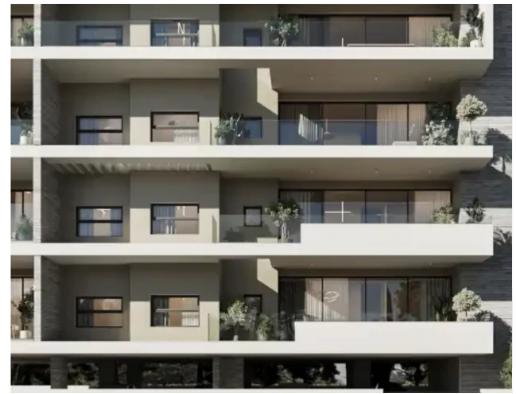

## 1-bedroom apartment f?r s?le

Limassol, Waterboard-Fragklinou-Rousvelt-St-Agios-Ioannis-3012 , Cyprus

**Offered at:** €250,000

**Estate ID:** 71547

Ref: ba5420521

NET internal area: 50

Bathrooms: 1

Bedrooms: 1

Parking spaces: Covered cars

Available from: 2024-10-25

Offered at: 250,000

Type: Apartment

blend of comfort, convenience, and luxury living at our exquisite residence. - 1km from centre of Limassol - Sea view - 24 hr security - Use of alternative energy sources - Energy efficiency rating A The building is located close to the sandy beaches of Limassol and the luxurious on-shore facilities of Limassol Marina with space for even large superyachts. It is also near to city hotels, gyms, facilities, parks and pavements, close to school and within walking distance to nightlife. Conveniently situated near city hotels, gyms, parks and ne...