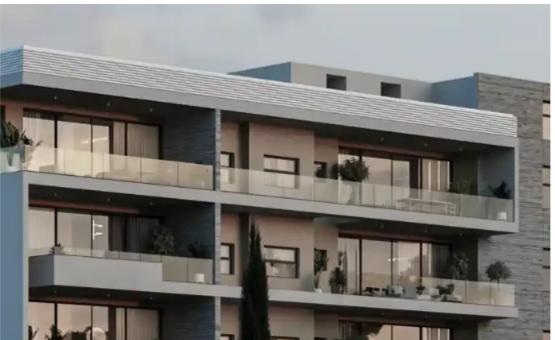

## 1-bedroom apartment f?r s?le

Limassol, Waterboard-Fragklinou-Rousvelt-St-Agios-Ioannis-3012 , Cyprus

**Offered at:** €250,000

**Estate ID:** 71547

Ref: ba5420521

NET internal area: 50

Bathrooms: 1

Bedrooms: 1

Parking spaces: Covered cars

Available from: 2024-10-25

Offered at: 250,000

Type: Apartment

blend of comfort, convenience, and luxury living at our exquisite residence. - 1km from centre of Limassol - Sea view - 24 hr security - Use of alternative energy sources - Energy efficiency rating A The building is located close to the sandy beaches of Limassol and the luxurious on-shore facilities of Limassol Marina with space for even large superyachts. It is also near to city hotels, gyms, facilities, parks and pavements, close to school and within walking distance to nightlife. Conveniently situated near city hotels, gyms, parks and ne...