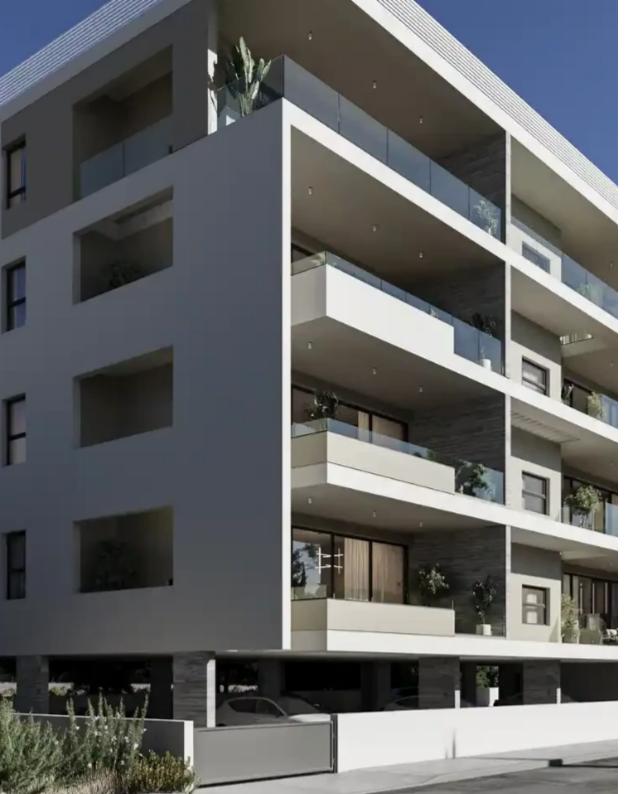

## 1-bedroom apartment f?r s?le

Limassol, Waterboard-Fragklinou-Rousvelt-St-Agios-Ioannis-3012 , Cyprus

**Offered at:** €250,000

**Estate ID:** 71547

Ref: ba5420521

NET internal area: 50

Bathrooms: 1

Bedrooms: 1

Parking spaces: Covered cars

Available from: 2024-10-25

Offered at: 250,000

Type: Apartment

blend of comfort, convenience, and luxury living at our exquisite residence. - 1km from centre of Limassol - Sea view - 24 hr security - Use of alternative energy sources - Energy efficiency rating A The building is located close to the sandy beaches of Limassol and the luxurious on-shore facilities of Limassol Marina with space for even large superyachts. It is also near to city hotels, gyms, facilities, parks and pavements, close to school and within walking distance to nightlife. Conveniently situated near city hotels, gyms, parks and ne...