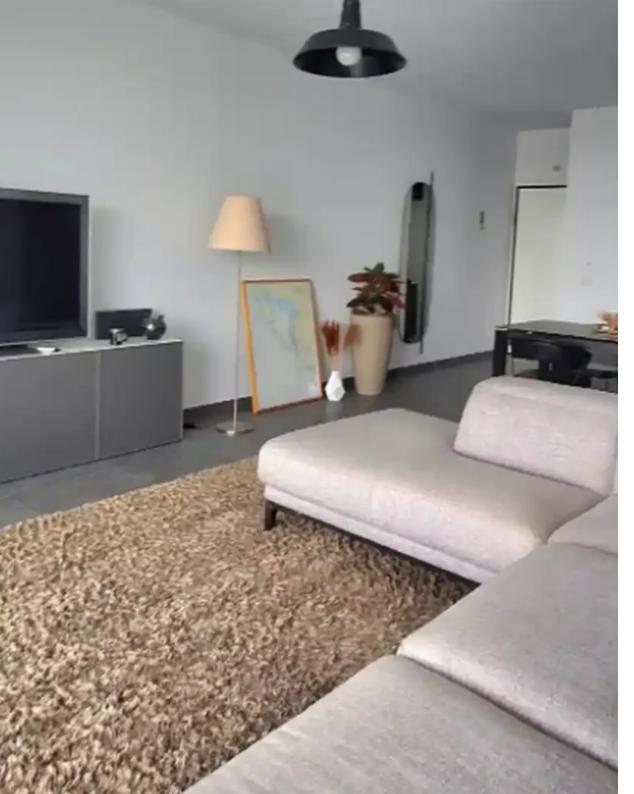

Available from: 2024-10-25

Offered at: 400,00

Гуре: **Apartmen**t

bathroom apartment is located in the desirable area of Agios Athanasios, Limassol. The property features a fully equipped kitchen with top-notch appliances, modern furniture, and air conditioning in every room. Enjoy panoramic city views from the spacious balcony, with a second balcony ideal for utility use. Building amenities include a communal swimming pool, covered parking with a personal spot, and a spacious storage room. Situated in a quiet residential area, yet just a 2-minute drive from local shops and dining options, this apartment offers both...