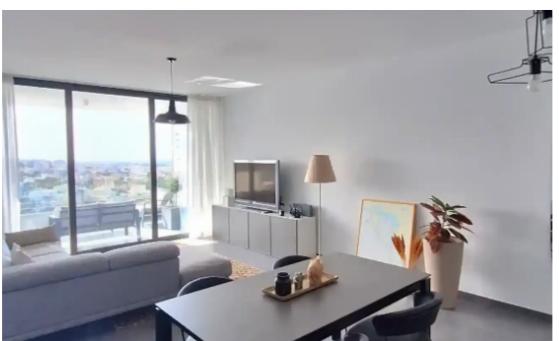

Available from: 2024-10-25

Offered at: 400,00

Гуре: **Apartmen**t

bathroom apartment is located in the desirable area of Agios Athanasios, Limassol. The property features a fully equipped kitchen with top-notch appliances, modern furniture, and air conditioning in every room. Enjoy panoramic city views from the spacious balcony, with a second balcony ideal for utility use. Building amenities include a communal swimming pool, covered parking with a personal spot, and a spacious storage room. Situated in a quiet residential area, yet just a 2-minute drive from local shops and dining options, this apartment offers both...