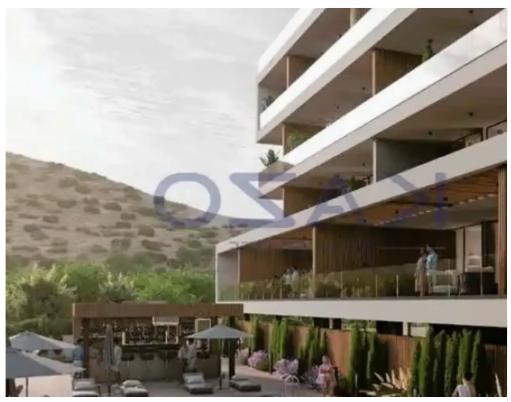

Bedrooms: 2

Parking spaces: Covered cars

Available from: 2024-10-25

Offered at: 490,000

Type: Apartment

"""""Astonishing design of a two-bedroom top-floor apartment in the green area of Germasoyeia. The apartment covers an internal area of 80 square meters and 33 square meters of covered balcony area. The building offers a common swimming pool area, a covered parking space, and an outdoor playground area."""""...