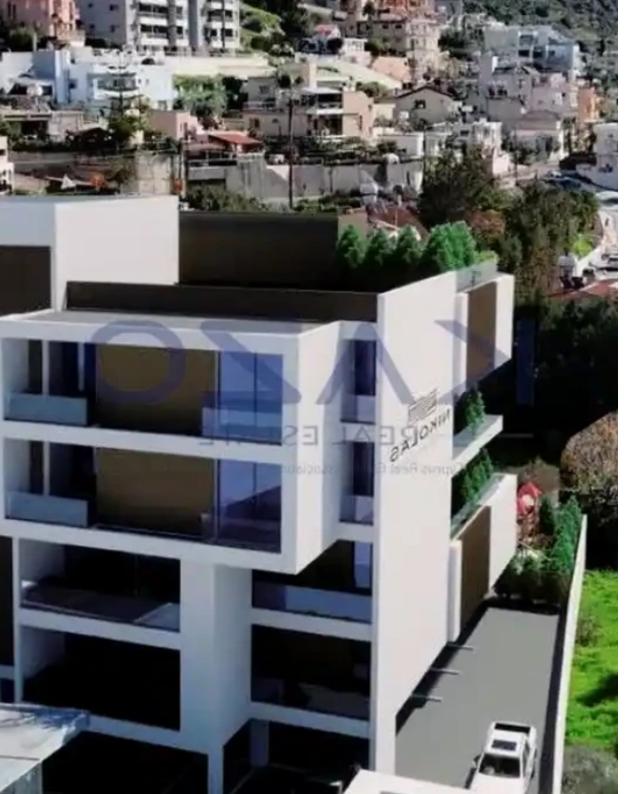

## 2-bedroom apartment f?r s?le

Limassol, Mesovounia-Kalogiroi-Kefalokremmos-Germasogeias-Village-4045, Cyprus

**Offered at:** €490,000

**Estate ID:** 71561

Ref: ba5420451

NET internal area: 80

Bathrooms: 1

Bedrooms: 2

Parking spaces: Covered cars

Available from: 2024-10-25

Offered at: 490,000

Type: Apartment

"""""Astonishing design of a two-bedroom top-floor apartment in the green area of Germasoyeia. The apartment covers an internal area of 80 square meters and 33 square meters of covered balcony area. The building offers a common swimming pool area, a covered parking space, and an outdoor playground area."""""...