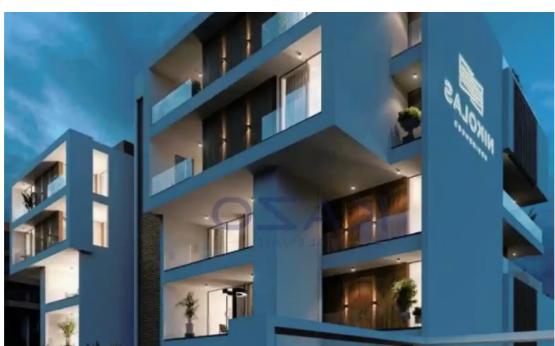

## 2-bedroom apartment f?r s?le

Limassol, Mesovounia-Kalogiroi-Kefalokremmos-Germasogeias-Village-4045, Cyprus

**Offered at:** €490,000

**Estate ID:** 71561

Ref: ba5420451

NET internal area: 80

Bathrooms: 1

Bedrooms: 2

Parking spaces: Covered cars

Available from: 2024-10-25

Offered at: 490,000

Type: Apartment

"""""Astonishing design of a two-bedroom top-floor apartment in the green area of Germasoyeia. The apartment covers an internal area of 80 square meters and 33 square meters of covered balcony area. The building offers a common swimming pool area, a covered parking space, and an outdoor playground area."""""...