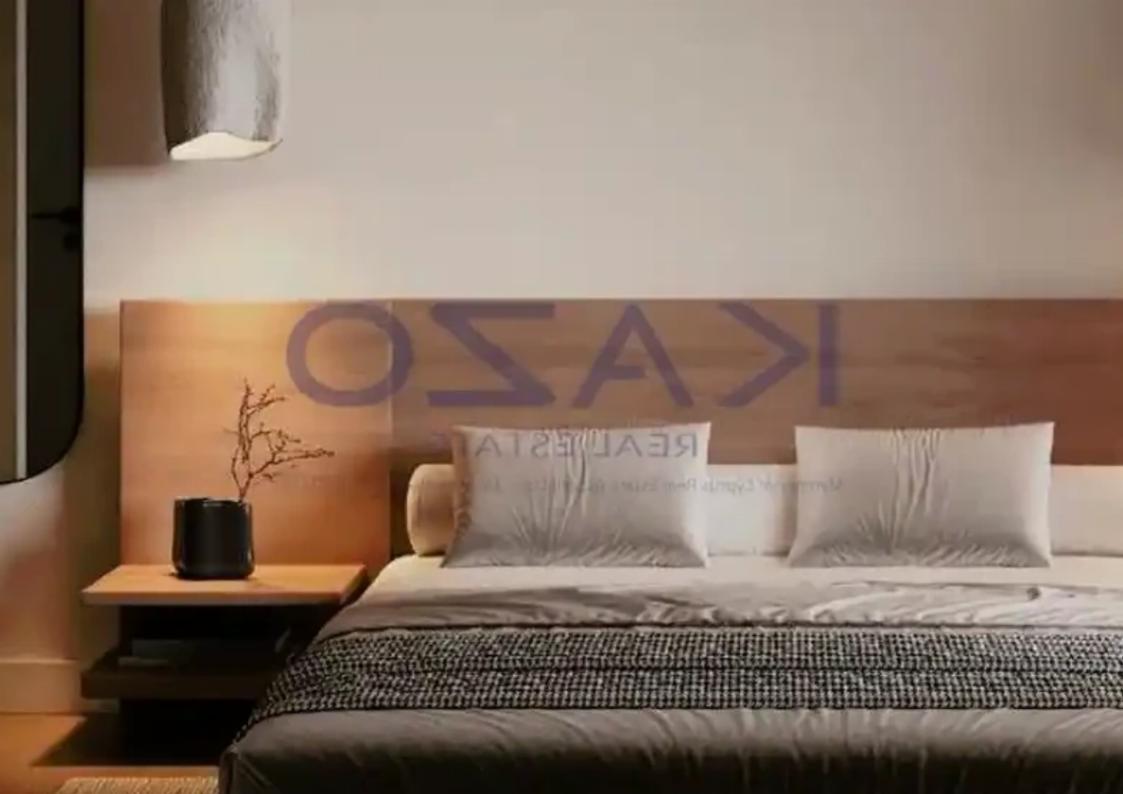

Bedrooms: 2

Parking spaces: Covered cars

Available from: 2024-10-25

Offered at: 490,000

Type: Apartment

"""""Astonishing design of a two-bedroom top-floor apartment in the green area of Germasoyeia. The apartment covers an internal area of 80 square meters and 33 square meters of covered balcony area. The building offers a common swimming pool area, a covered parking space, and an outdoor playground area."""""...