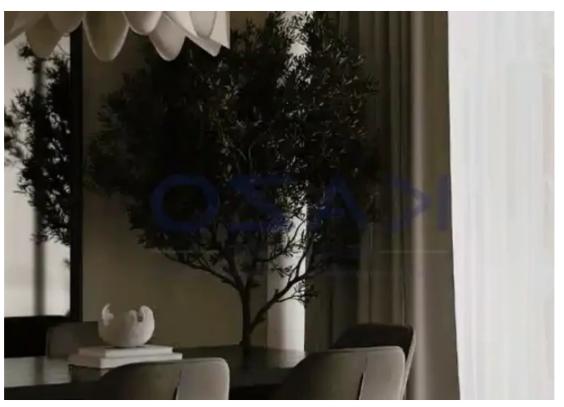

Bedrooms: 2

Parking spaces: Covered cars

Available from: 2024-10-25

Offered at: 490,000

Type: Apartment

"""""Astonishing design of a two-bedroom top-floor apartment in the green area of Germasoyeia. The apartment covers an internal area of 80 square meters and 33 square meters of covered balcony area. The building offers a common swimming pool area, a covered parking space, and an outdoor playground area."""""...