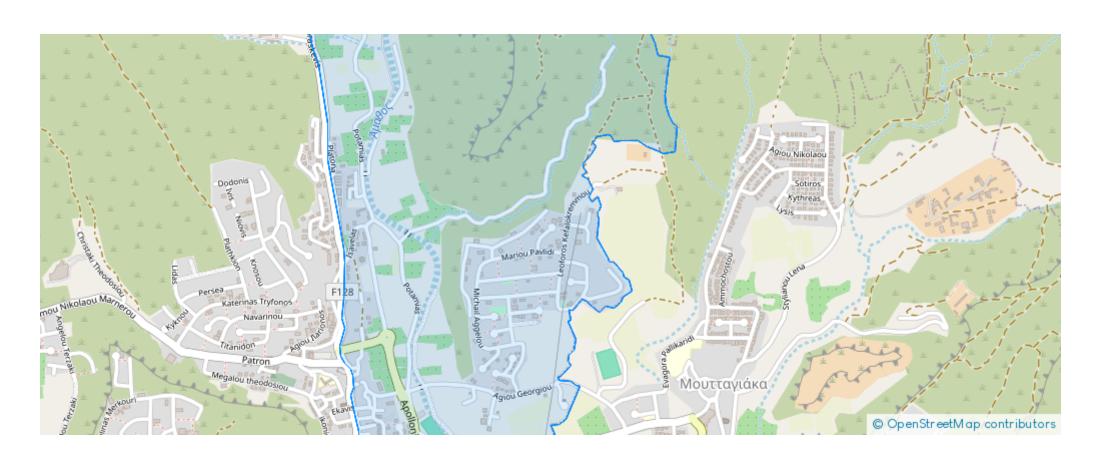

## 2-bedroom apartment f?r s?le

Limassol, Mesovounia-Kalogiroi-Kefalokremmos-Germasogeias-Village-4045, Cyprus

**Offered at:** €490,000

**Estate ID:** 71561

Ref: ba5420451











NET internal area: 80



Bathrooms: 1



Bedrooms: 2



Parking spaces: Covered cars



Available from: 2024-10-25



Offered at: 490,000



Type: Apartment

"""""Astonishing design of a two-bedroom top-floor apartment in the green area of Germasoyeia. The apartment covers an internal area of 80 square meters and 33 square meters of covered balcony area. The building offers a common swimming pool area, a covered parking space, and an outdoor playground area."""""...

## **Estate on map:**