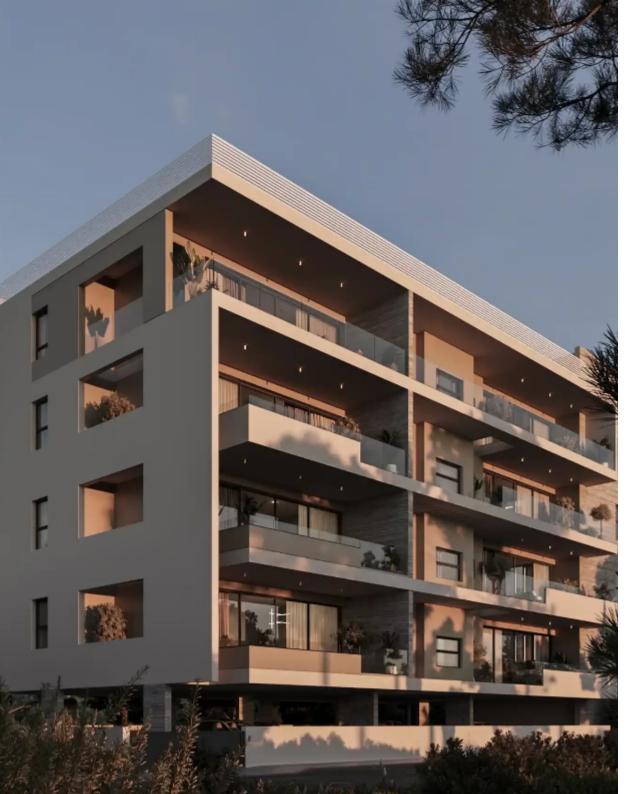

## 2-bedroom apartment f?r s?le

Limassol, Waterboard-Fragklinou-Rousvelt-St-Agios-Ioannis-3012, Cyprus

**Offered at:** €432,000

**Estate ID:** 71562

**Ref:** ba5420523

Bathrooms: 2

Bedrooms: 2

Parking spaces: Covered cars

Available from: 2024-10-25

Offered at: 432,00

Гуре: **Apartment** 

blend of comfort, convenience, and luxury living at our exquisite residence. Available 2 Bedroom Apartment on the 1st floor. - 1km from centre of Limassol - Sea view - 24 hr security - Use of alternative energy sources - Energy efficiency rating A The building is located close to the sandy beaches of Limassol and the luxurious on-shore facilities of Limassol Marina with space for even large superyachts. It is also near to city hotels, gyms, facilities, parks and pavements, close to school and within walking distance to nightlife. Convenien...