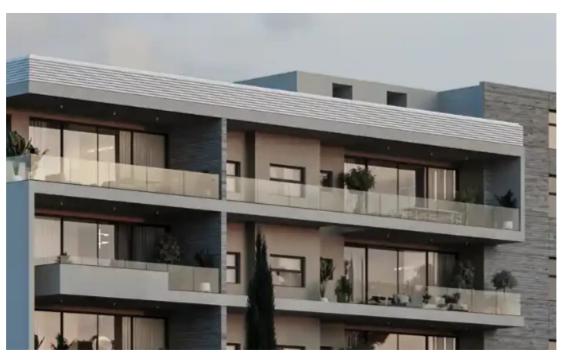

## 2-bedroom apartment f?r s?le

Limassol, Waterboard-Fragklinou-Rousvelt-St-Agios-Ioannis-3012, Cyprus

**Offered at:** €432,000

**Estate ID:** 71562

**Ref:** ba5420523

Bathrooms: 2

Bedrooms: 2

Parking spaces: Covered cars

Available from: 2024-10-25

Offered at: 432,00

Гуре: **Apartment** 

blend of comfort, convenience, and luxury living at our exquisite residence. Available 2 Bedroom Apartment on the 1st floor. - 1km from centre of Limassol - Sea view - 24 hr security - Use of alternative energy sources - Energy efficiency rating A The building is located close to the sandy beaches of Limassol and the luxurious on-shore facilities of Limassol Marina with space for even large superyachts. It is also near to city hotels, gyms, facilities, parks and pavements, close to school and within walking distance to nightlife. Convenien...