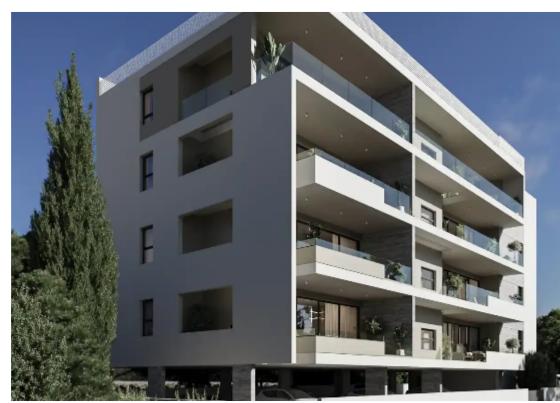

## 2-bedroom apartment f?r s?le

Limassol, Waterboard-Fragklinou-Rousvelt-St-Agios-Ioannis-3012, Cyprus

**Offered at:** €432,000

**Estate ID:** 71562

**Ref:** ba5420523

Bathrooms: 2

Bedrooms: 2

Parking spaces: Covered cars

Available from: 2024-10-25

Offered at: 432,00

Гуре: **Apartment** 

blend of comfort, convenience, and luxury living at our exquisite residence. Available 2 Bedroom Apartment on the 1st floor. - 1km from centre of Limassol - Sea view - 24 hr security - Use of alternative energy sources - Energy efficiency rating A The building is located close to the sandy beaches of Limassol and the luxurious on-shore facilities of Limassol Marina with space for even large superyachts. It is also near to city hotels, gyms, facilities, parks and pavements, close to school and within walking distance to nightlife. Convenien...