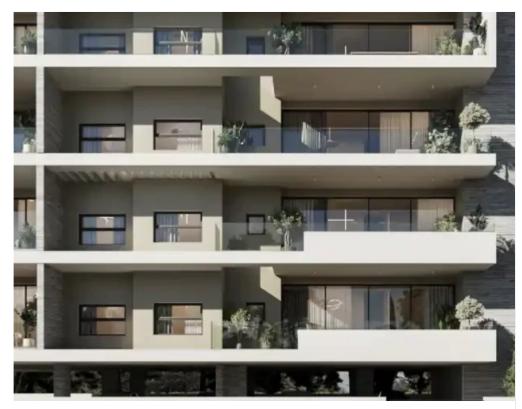

## 2-bedroom apartment f?r s?le

Limassol, Waterboard-Fragklinou-Rousvelt-St-Agios-Ioannis-3012, Cyprus

**Offered at:** €432,000

**Estate ID:** 71562

**Ref:** ba5420523

Bathrooms: 2

Bedrooms: 2

Parking spaces: Covered cars

Available from: 2024-10-25

Offered at: 432,00

Гуре: **Apartment** 

blend of comfort, convenience, and luxury living at our exquisite residence. Available 2 Bedroom Apartment on the 1st floor. - 1km from centre of Limassol - Sea view - 24 hr security - Use of alternative energy sources - Energy efficiency rating A The building is located close to the sandy beaches of Limassol and the luxurious on-shore facilities of Limassol Marina with space for even large superyachts. It is also near to city hotels, gyms, facilities, parks and pavements, close to school and within walking distance to nightlife. Convenien...