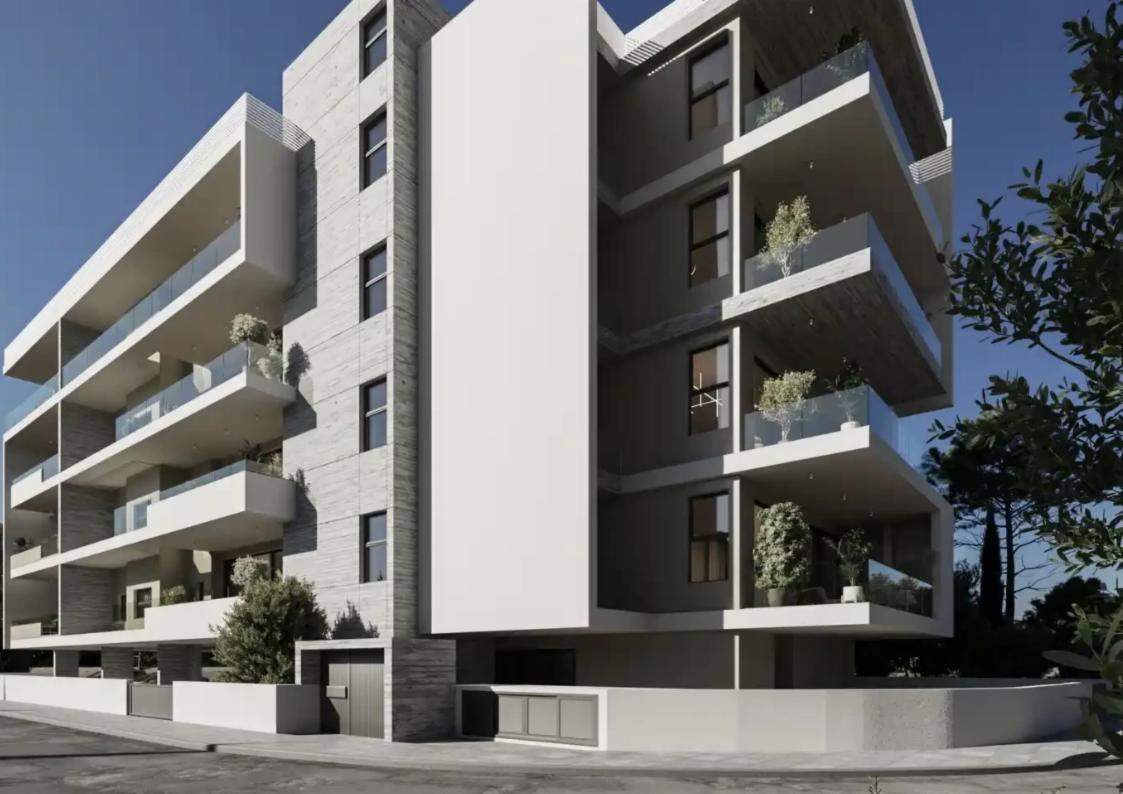

## 2-bedroom apartment f?r s?le

Limassol, Waterboard-Fragklinou-Rousvelt-St-Agios-Ioannis-3012, Cyprus

**Offered at:** €432,000

**Estate ID:** 71562

**Ref:** ba5420523

Bathrooms: 2

Bedrooms: 2

Parking spaces: Covered cars

Available from: 2024-10-25

Offered at: 432,00

Гуре: **Apartment** 

blend of comfort, convenience, and luxury living at our exquisite residence. Available 2 Bedroom Apartment on the 1st floor. - 1km from centre of Limassol - Sea view - 24 hr security - Use of alternative energy sources - Energy efficiency rating A The building is located close to the sandy beaches of Limassol and the luxurious on-shore facilities of Limassol Marina with space for even large superyachts. It is also near to city hotels, gyms, facilities, parks and pavements, close to school and within walking distance to nightlife. Convenien...